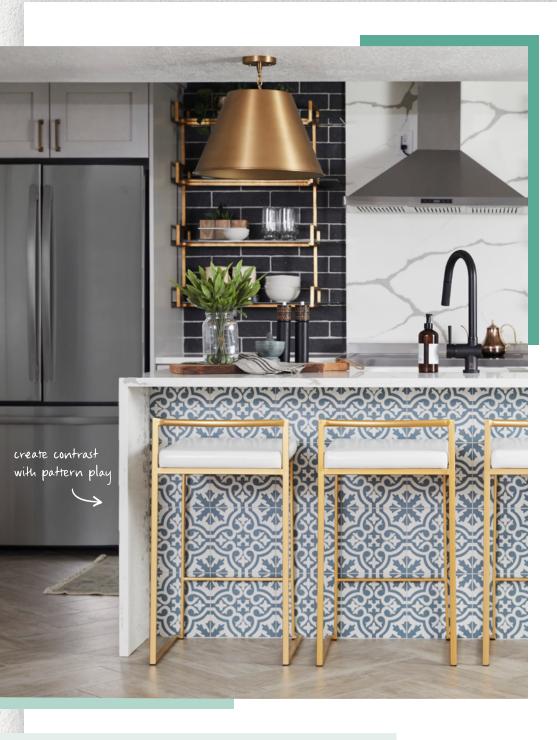

### Kitchen & Dining Furniture

Elevate your reno with stylish, functional kitchen islands, inviting dining sets, and more.

**Key Categories** 

KITCHEN & DINING SETS

KITCHEN &
DINING CHAIRS

KITCHEN & DINING TABLES

BAR STOOLS & COUNTER STOOLS

KITCHEN ISLANDS & CARTS

SIDEBOARDS & BUFFETS

DISPLAY & CHINA CABINETS

HOME BARS & BAR SETS

SMALL-SPACE KITCHEN FURNITURE