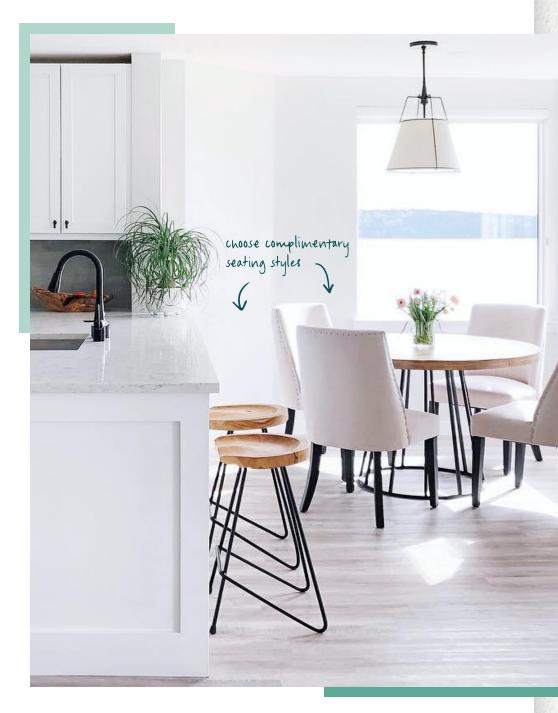

### Kitchen & Dining Furniture

Elevate your reno with stylish, functional kitchen islands, inviting dining sets, and more.

**Key Categories** 

KITCHEN & DINING SETS

KITCHEN &
DINING CHAIRS

KITCHEN & DINING TABLES

BAR STOOLS & COUNTER STOOLS

KITCHEN ISLANDS & CARTS

SIDEBOARDS & BUFFETS

DISPLAY & CHINA CABINETS

HOME BARS & BAR SETS

SMALL-SPACE KITCHEN FURNITURE