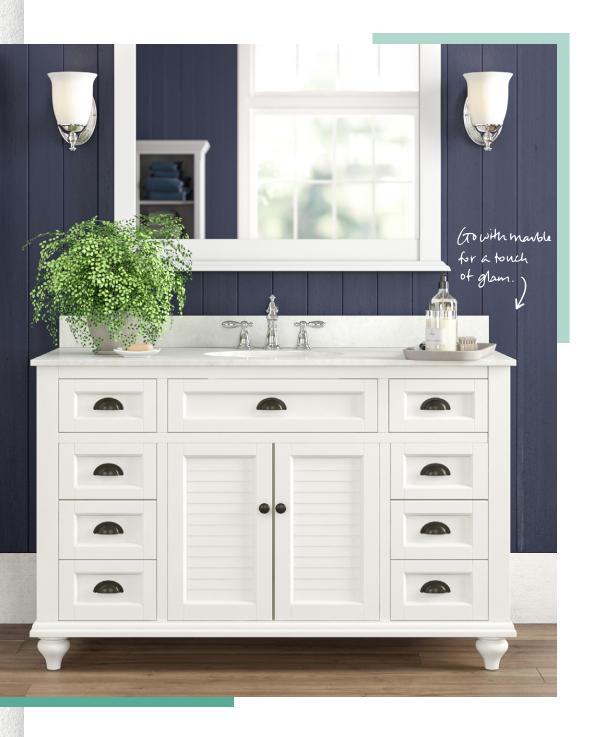

# Vanities & Sinks

A vanity and sink upgrade is the quickest way to brighten up any space. Our selection offers every style, size, shape, and finish, so you can always source the perfect piece.

### Key Categories -

**VANITIES** 

**BATHROOM SINKS** 

**BATHROOM FAUCETS** 