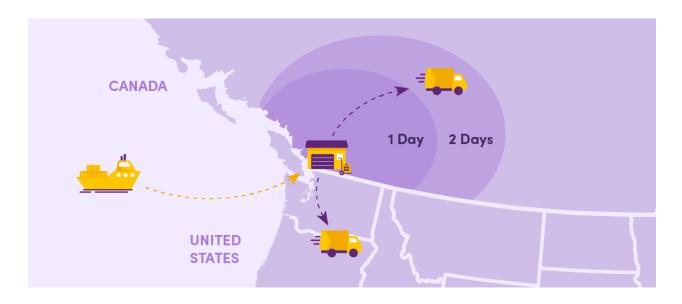

#### Western Canada fulfillment

Access new customers in western Canada by offering fast shipping with reduced incidents.

- With the additional fulfillment center close to Vancouver, CastleGate Canada is now able ship to 90% of Canadian customers in two days or less and to 67% of Canadian customers in one day.
- Our direct injection to FedEx distribution centers will help decrease product touches and incident rates.
- Import your products directly to Vancouver Harbour to save on inbound freight costs.

#### Southbound fulfillment to the Pacific Northwest

Reduce sales prices for customers in the Pacific Northwest (PNW) region of the United States.

- Keep inventory healthy in Canadian fulfillment centers by opening up sales to U.S. customers.
- Leverage cost benefits to ship from Canada to your PNW customers: Products from a
  Chinese country of origin imported to Canada have a 25% lower import duty fee
  compared to imports to the U.S.
- The closer proximity to customers in the PNW will boost your sales through fast-shipping badges on-site for customers in Oregon and Washington while limiting shipping costs and incident risks.