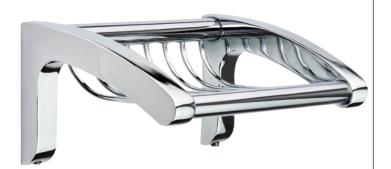

# 6-INCH SOAP DISH

#### **FEATURES**

• Solid brass construction

## PRODUCT SPECIFICATION

The 6-inch soap dish shall have a solid brass construction. Product shall be model K1-5310.

#### MATERIAL

• Brass

DATE: 28 JULY 2014