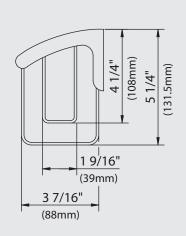

# **18-INCH BOTTLE RACK**

## PRODUCT SPECIFICATION

The 18-inch bottle rack shall have a solid brass construction. Product shall be designed to hold various bath and shower items. Product shall be model K1-5401

#### **MATERIAL**

Brass

DATE: 28 JULY 2014

**DIMENSIONS** 

COPYRIGHT © LBIP LTD 2014. ALL RIGHTS RESERVED.