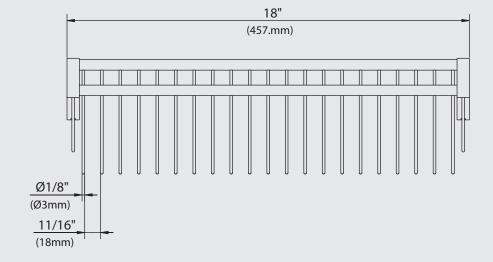

# **18-INCH BOTTLE RACK**

## PRODUCT SPECIFICATION

The 18-inch bottle rack shall have a solid brass construction. Product shall be designed to hold various bath and shower items. Product shall be model K1-5401

#### **MATERIAL**

Brass

DATE: 28 JULY 2014

**DIMENSIONS** 

COPYRIGHT © LBIP LTD 2014. ALL RIGHTS RESERVED.