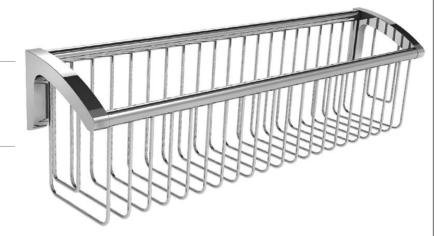

# **18-INCH BOTTLE RACK**

## PRODUCT SPECIFICATION

The 18-inch bottle rack shall have a solid brass construction. Product shall be designed to hold various bath and shower items. Product shall be model K1-5401