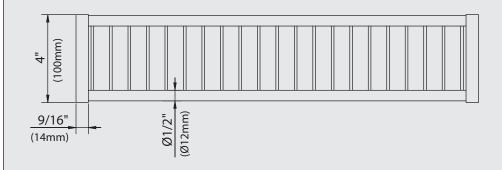

# **18-INCH BOTTLE RACK**

## PRODUCT SPECIFICATION

The 18-inch bottle rack shall have a solid brass construction. Product shall be designed to hold various bath and shower items. Product shall be model K1-5401

#### **MATERIAL**

Brass

DATE: 28 JULY 2014

**DIMENSIONS** 

COPYRIGHT © LBIP LTD 2014. ALL RIGHTS RESERVED.