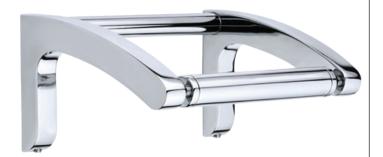

# SINGLE LOO ROLL HOLDER

#### **FEATURES**

• Solid brass construction

## COLORS/FINISHES

• #CP Chromium Plate

## PRODUCT SPECIFICATION

The single loo roll holder shall have a solid brass construction. Product shall fit one loo roll. Product shall be model K1-5300.

#### MATERIAL

Brass