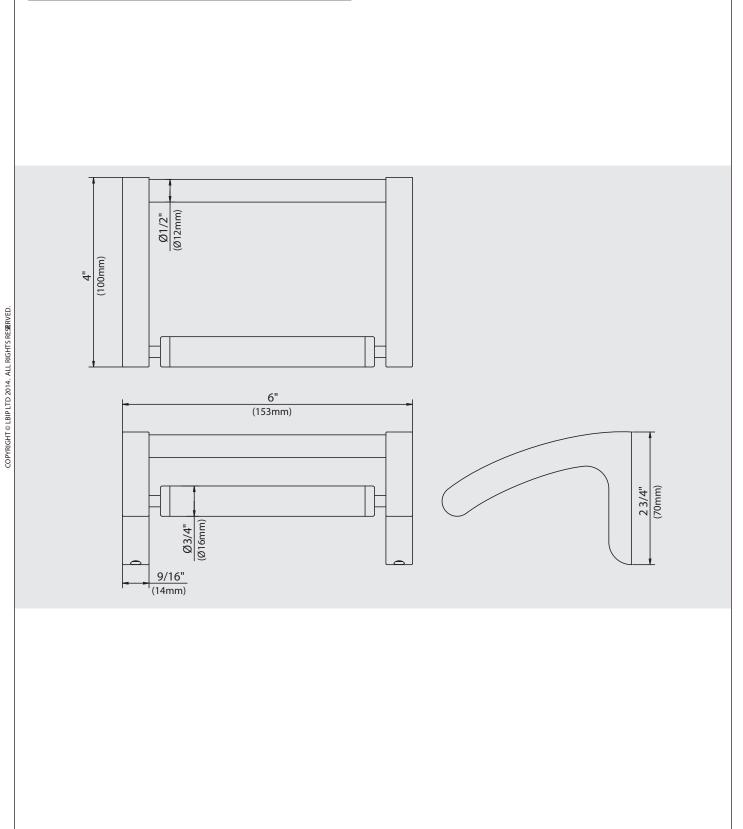

# SINGLE LOO ROLL HOLDER

#### **FEATURES**

• Solid brass construction

## COLORS/FINISHES

• #CP Chromium Plate



## PRODUCT SPECIFICATION

The single loo roll holder shall have a solid brass construction. Product shall fit one loo roll. Product shall be model K1-5300.

## INSTALLATION NOTES

• We recommend all plumbing fixtures be installed by a licensed professional.

#### WARRANTY

- Five-year Limited Warranty (Residential Use)
- One-year (Commercial Use)

# SHIPPING INFORMATION

• SHIPPING DIMENSIONS 7" x 4 3/4" x 3 3/8"

#### MATERIAL

Brass



# <u>K1-5300</u>

# DIMENSIONS



DIMENSIONS IN INCHES & MILLIMETRES

DATE: 28 JULY 2014