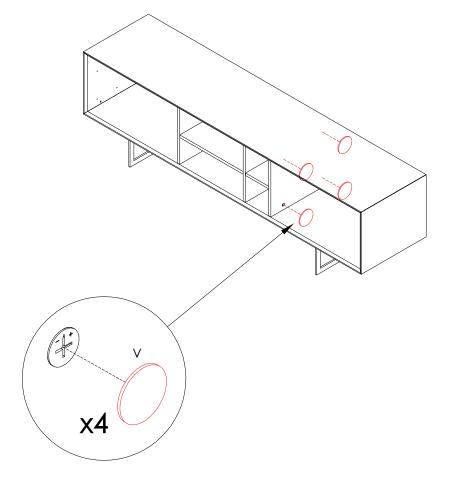

10

PLEASE NOTE: Check that you have received all components and hardware before assembling. If you are missing any parts, contact your retailer, or email us.

During assembly, hand tighten screws only. When the screws are in place, tighten completely.