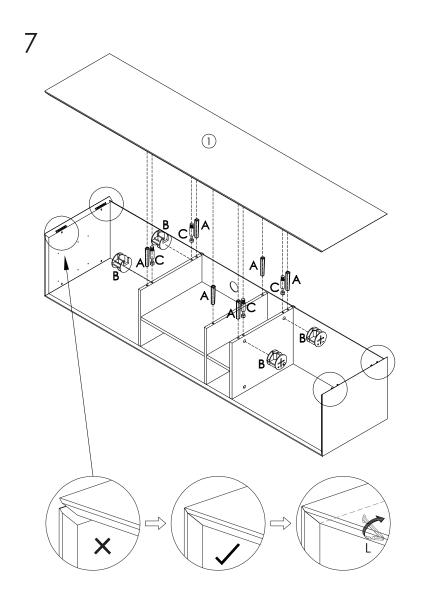

5

6

PLEASE NOTE: Check that you have received all components and hardware before assembling. If you are missing any parts, contact your retailer, or email us.

During assembly, hand tighten screws only. When the screws are in place, tighten completely.