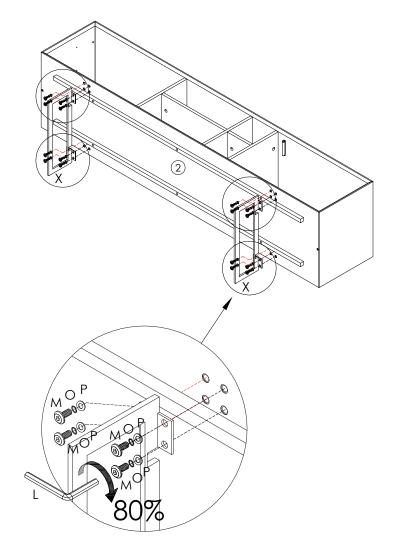

10

PLEASE NOTE: Check that you have received all components and hardware before assembling. If you are missing any parts, contact your retailer, or email us.

During assembly, hand tighten screws only. When the screws are in place, tighten completely.