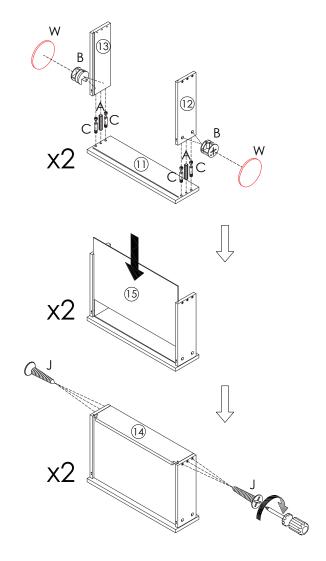

During assembly, hand tighten screws only. When the screws are in place, tighten completely.

PLEASE NOTE: Check that you have received all components and hardware before assembling. If you are missing any parts, contact your retailer, or email us.