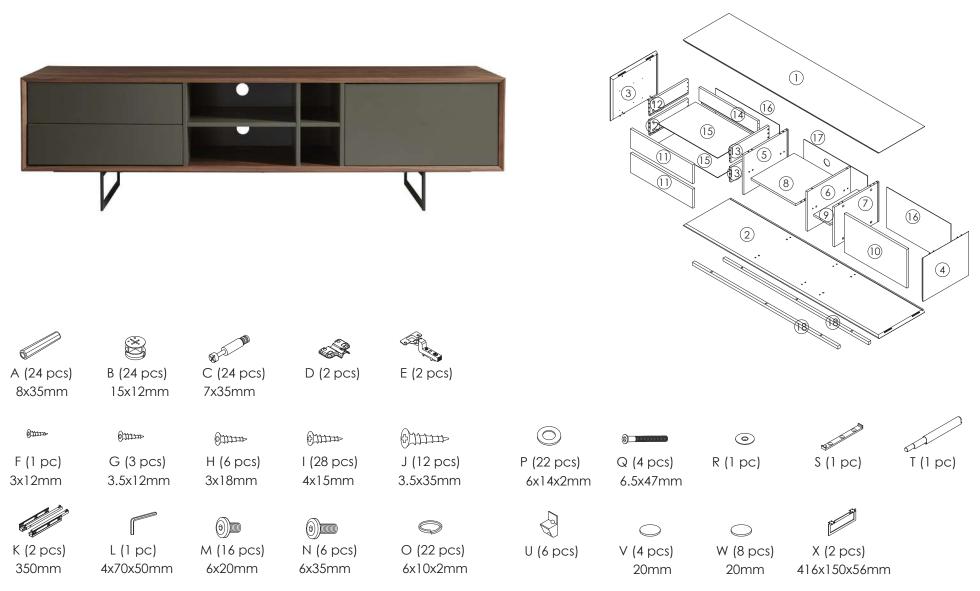

PLEASE NOTE: Check that you have received all components and hardware before assembling. If you are missing any parts, contact your retailer, or email us.

PLEASE NOTE: Check that you have received all components and hardware before assembling. If you are missing any parts, contact your retailer, or email us.

(5) (8) (5) 2

PLEASE NOTE: Check that you have received all components and hardware before assembling. If you are missing any parts, contact your retailer, or email us.

PLEASE NOTE: Check that you have received all components and hardware before assembling. If you are missing any parts, contact your retailer, or email us.

5

6

PLEASE NOTE: Check that you have received all components and hardware before assembling. If you are missing any parts, contact your retailer, or email us.

During assembly, hand tighten screws only. When the screws are in place, tighten completely.

10

PLEASE NOTE: Check that you have received all components and hardware before assembling. If you are missing any parts, contact your retailer, or email us.

During assembly, hand tighten screws only. When the screws are in place, tighten completely.

PLEASE NOTE: Check that you have received all components and hardware before assembling. If you are missing any parts, contact your retailer, or email us.

11

12

PLEASE NOTE: Check that you have received all components and hardware before assembling. If you are missing any parts, contact your retailer, or email us.

During assembly, hand tighten screws only. When the screws are in place, tighten completely.

PLEASE NOTE: Check that you have received all components and hardware before assembling. If you are missing any parts, contact your retailer, or email us.

PLEASE NOTE: Check that you have received all components and hardware before assembling. If you are missing any parts, contact your retailer, or email us.

17

PLEASE NOTE: Check that you have received all components and hardware before assembling. If you are missing any parts, contact your retailer, or email us.