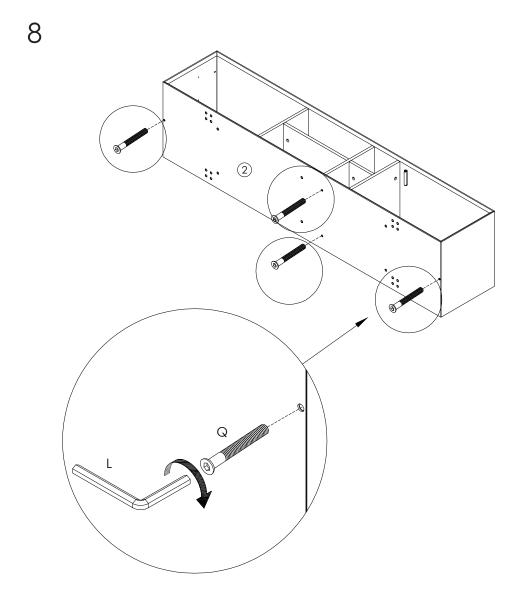

5

6

PLEASE NOTE: Check that you have received all components and hardware before assembling. If you are missing any parts, contact your retailer, or email us.

During assembly, hand tighten screws only. When the screws are in place, tighten completely.