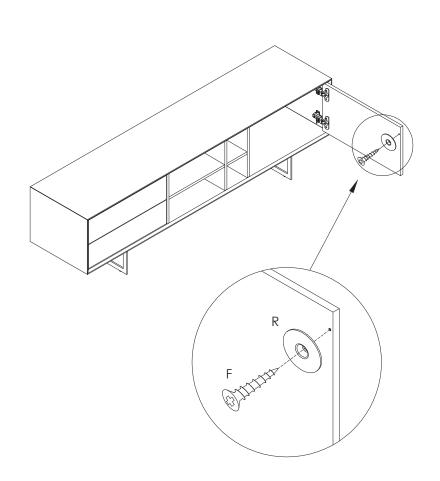

10

PLEASE NOTE: Check that you have received all components and hardware before assembling. If you are missing any parts, contact your retailer, or email us.

During assembly, hand tighten screws only. When the screws are in place, tighten completely.