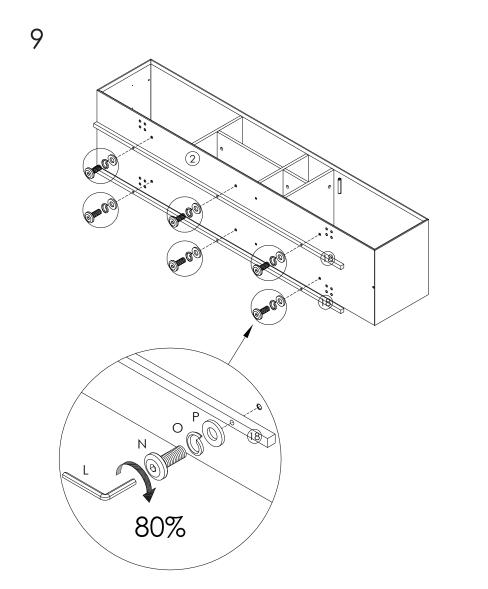

5

6

PLEASE NOTE: Check that you have received all components and hardware before assembling. If you are missing any parts, contact your retailer, or email us.

During assembly, hand tighten screws only. When the screws are in place, tighten completely.