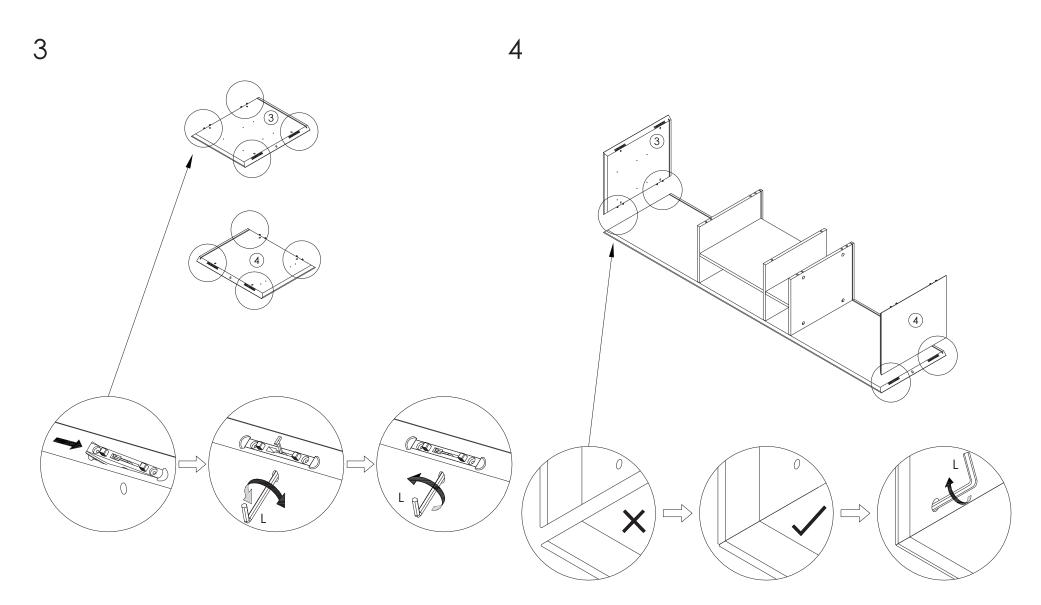

During assembly, hand tighten screws only. When the screws are in place, tighten completely.

PLEASE NOTE: Check that you have received all components and hardware before assembling. If you are missing any parts, contact your retailer, or email us.