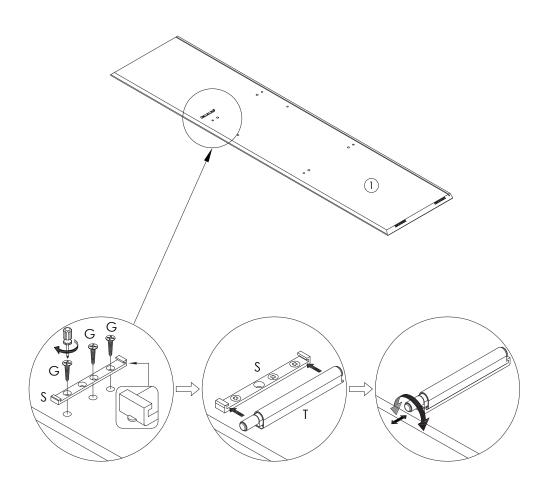

10

PLEASE NOTE: Check that you have received all components and hardware before assembling. If you are missing any parts, contact your retailer, or email us.

During assembly, hand tighten screws only. When the screws are in place, tighten completely.