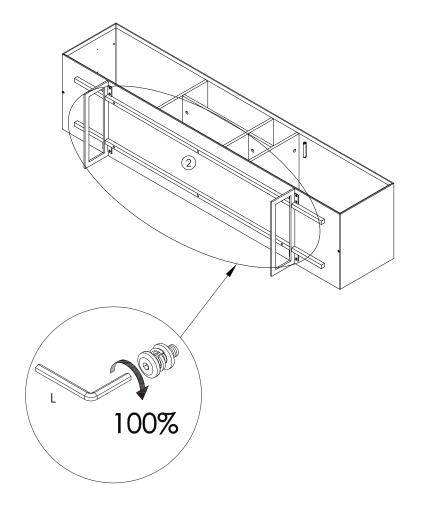

5

6

PLEASE NOTE: Check that you have received all components and hardware before assembling. If you are missing any parts, contact your retailer, or email us.

During assembly, hand tighten screws only. When the screws are in place, tighten completely.