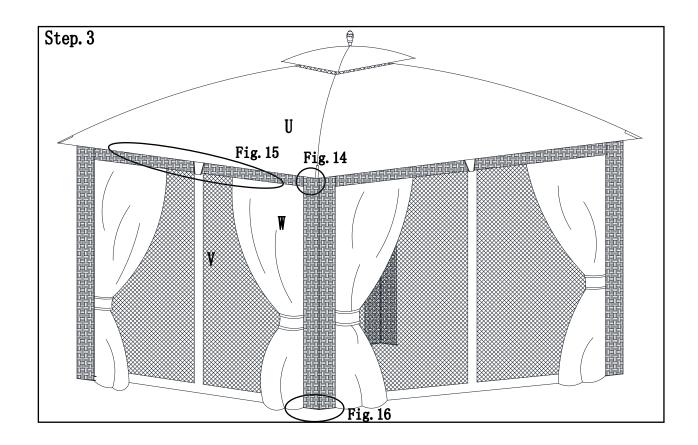

**Fig.14** Spread big canopy (U) and attach four corners to cant beam down tube (I). Stick hook-and-loop fasteners.

**Fig.15** Hang mosquito (V) and curtain (W) onto netting pipe (R, S) by plastic ring (GG).

**Fig.16:** Fix the gazebo to lawn by stake (HH).