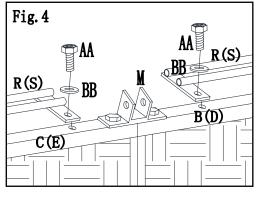

**Fig.4** Attach mosquito netting tube (R&S) to horizontal screen by bolt (AA) and washer (BB).

Fig.4-1 Attach ferrule (Q) screen (B&C, D&E) by screw (FF).