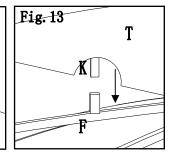

Fig.10 Attach small cant beam (K) into small top connector (N). Fig.11 Put small canopy (T) onto the small top and attach four corners of small canopy to small top cant beam (K). Fig.12 Attach the finial (O) to small top connector (N). Fig.13 Put the big canopy (U) onto big top and do not spread out. Then insert the assembled small top into big top arch beam (F) through small top arch beam (K).