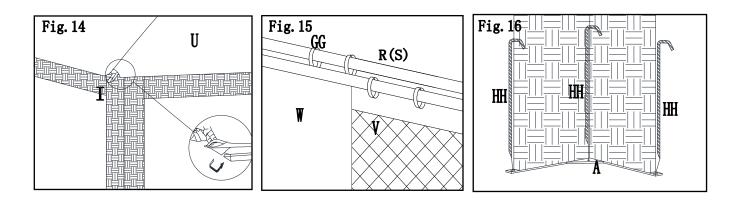

**Fig.14** Spread big canopy (U) and attach four corners to cant beam down tube (I). Stick hook-and-loop fasteners.

**Fig.15** Hang mosquito (V) and curtain (W) onto netting pipe (R, S) by plastic ring (GG).

**Fig.16:** Fix the gazebo to lawn by stake (HH).