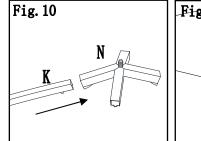

Fig.10 Attach small cant beam (K) into small top connector (N). Fig.11 Put small canopy (T) onto the small top and attach four corners of small canopy to small top cant beam (K). Fig.12 Attach the finial (O) to small top connector (N). Fig.13 Put the big canopy (U) onto big top and do not spread out. Then insert the assembled small top into big top arch beam (F) through small top arch beam (K).