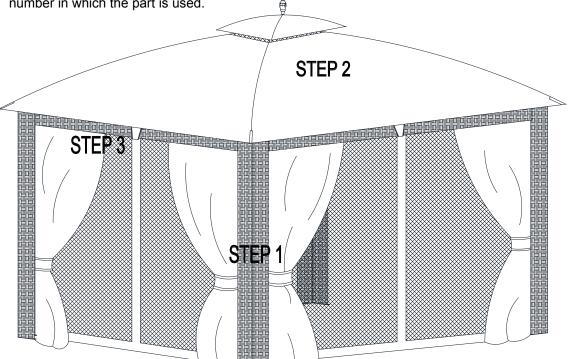

#### Assembly Instructions:

Our clear, easy-to-follow, step-by-step instructions will guide you through the project from start to finish.

Loading limit of the hook is 26 lbs.

Parts identification: For ease of identification, all parts are labeled to correspond to the Step number in which the part is used.