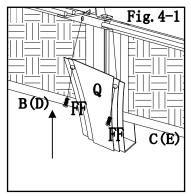

**Fig.4** Attach mosquito netting tube (R&S) to horizontal screen by bolt (AA) and washer (BB).

Fig.4-1 Attach ferrule (Q) screen (B&C, D&E) by screw (FF).