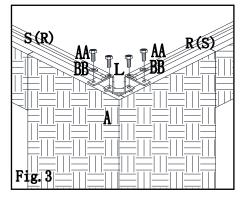

**Fig.2** Attach screen (B, C, D and E) to post (A) by bolt (AA) and washer (BB).

**Fig.3** Attach cant beam down connector (L) and mosquito netting tube (S&R) to post (A) by bolt (AA) and washer (BB).