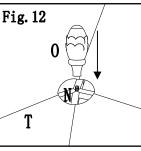

Fig.10 Attach small cant beam (K) into small top connector (N). Fig.11 Put small canopy (T) onto the small top and attach four corners of small canopy to small top cant beam (K). Fig.12 Attach the finial (O) to small top connector (N). Fig.13 Put the big canopy (U) onto big top and do not spread out. Then insert the assembled small top into big top arch beam (F) through small top arch beam (K).