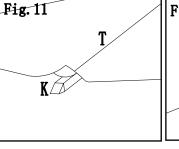

Fig.10 Attach small cant beam (K) into small top connector (N). Fig.11 Put small canopy (T) onto the small top and attach four corners of small canopy to small top cant beam (K). Fig.12 Attach the finial (O) to small top connector (N). Fig.13 Put the big canopy (U) onto big top and do not spread out. Then insert the assembled small top into big top arch beam (F) through small top arch beam (K).