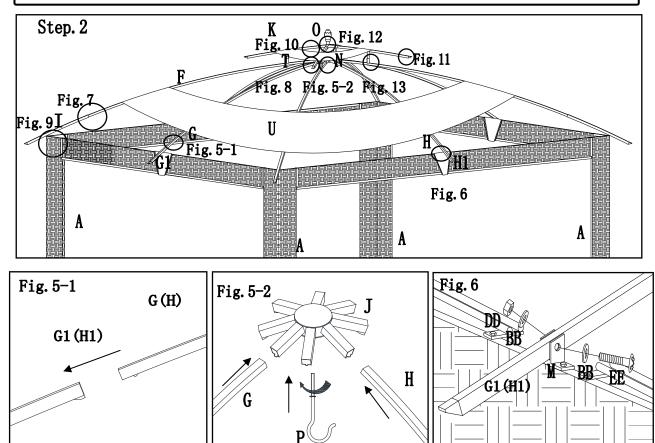

# Hardware Pack 2

| BB | M6 Washer   | 16 PCS |  |
|----|-------------|--------|--|
| EE | M6*35 Screw | 8 PCS  |  |
| DD | M6 Nut      | 8 PCS  |  |

Fig.5-1: Insert long middle beam (G) into the tube of long middle beam down tube (G1). Use the same way to attach H1 and H.

**Fig.5-2** Attach hook (P) to big top connector (J) and then insert long middle beam (G) and short middle beam (H) into big top connector (J). Fig.6 Attach middle beam (G1, H1) to middle beam down connector (M) by screw (EE) and washer (BB).

Fig.7 Insert cant beam (F) into cant beam down tube (I).

- Fig.8 Insert the other end of cant beam (F) into big top connector (J).
- Fig.9 Attach cant beam down tube (I) to cant beam down connector (L) by screw (EE), washer (BB) and nut (DD).

Fig.10 Attach small cant beam (K) into small top connector (N). Fig.11 Put small canopy (T) onto the small top and attach four corners of small canopy to small top cant beam (K). Fig.12 Attach the finial (O) to small top connector (N). Fig.13 Put the big canopy (U) onto big top and do not spread out. Then insert the assembled small top into big top arch beam (F) through small top arch beam (K).