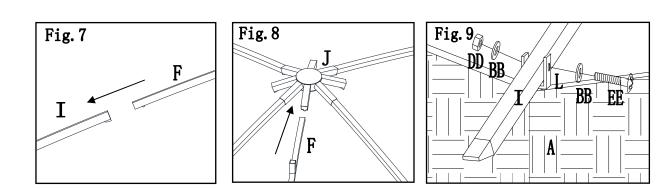

Fig.7 Insert cant beam (F) into cant beam down tube (I).

- Fig.8 Insert the other end of cant beam (F) into big top connector (J).
- Fig.9 Attach cant beam down tube (I) to cant beam down connector (L) by screw (EE), washer (BB) and nut (DD).