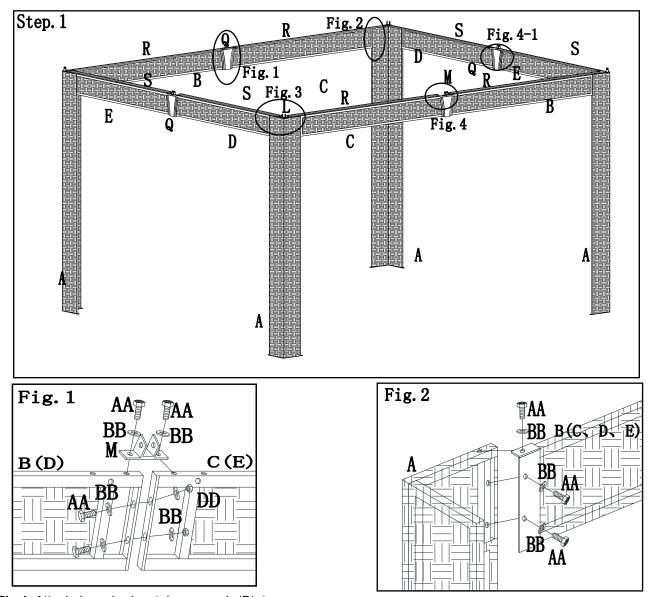

**Fig.1** Attach long horizontal screen 1 (B) to long horizontal screen 2 (C) by bolt (AA), washer (BB) and nut (DD). Attach long screen (B &C) to middle beam down connector (M) by bolt (AA) and washer (BB). Use the same way to attach short horizontal screen.

**Fig.2** Attach screen (B, C, D and E) to post (A) by bolt (AA) and washer (BB).

**Fig.3** Attach cant beam down connector (L) and mosquito netting tube (S&R) to post (A) by bolt (AA) and washer (BB).

**Fig.4** Attach mosquito netting tube (R&S) to horizontal screen by bolt (AA) and washer (BB).

Fig.4-1 Attach ferrule (Q) screen (B&C, D&E) by screw (FF).