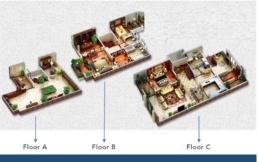

#### Multi-Floor Mapping

- Save up to 3 different maps, perfect for multilevel homes and/or multiple cleaning spaces
- Automatically recognizes the saved map/area it is going to clean
- Name each saved map to avoid confusion