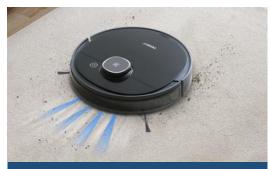

#### **Carpet Detection**

- Automatically detects carpet while vacuuming
- Will double suction power for deeper cleans on carpets
- Avoids carpet while mopping