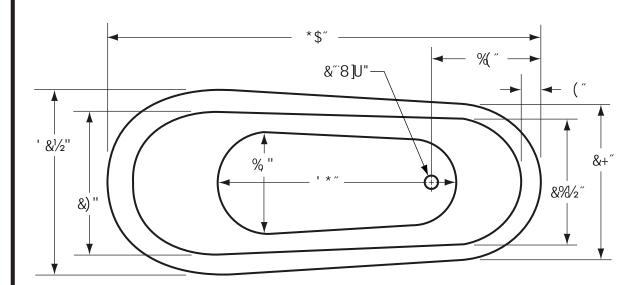

## **Overall Dimensions:**

60" L x 32½" W x 29½" H

Capacity:

40 Gallons

## Weight:

Dry wt. = 100 lbs. Full wt. = 434 lbs.

UbX deck mount faucet g dd mi]bYg

\*Tub Only and Wall Mount Faucet packages will not have faucet holes drilled on the tub.

**Notes:** Please measure your actual product for rough-in details. All product dimensions have a tolerance of  $\pm \frac{1}{2}$ ". Install this product according to the installation instructions.