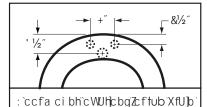

## Weight:

Dry wt. = 100 lbs. Full wt. = 434 lbs.

UbX deck mount faucet g dd mi]bYg

\*Tub Only and Wall Mount Faucet packages will not have faucet holes drilled on the tub.

**Notes:** Please measure your actual product for rough-in details. All product dimensions have a tolerance of  $\pm \frac{1}{2}$ ". Install this product according to the installation instructions.