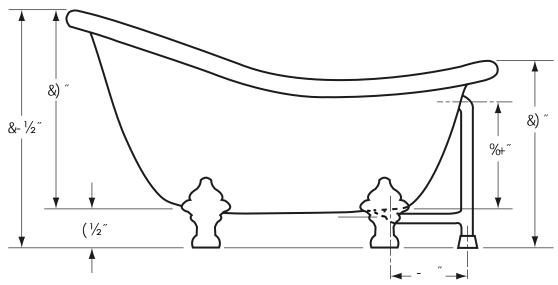

## **Overall Dimensions:**

60" L x 32½" W x 29½" H

Capacity:

40 Gallons

## Weight:

Dry wt. = 100 lbs. Full wt. = 434 lbs.

UbX deck mount faucet g dd mi]bYg

\*Tub Only and Wall Mount Faucet packages will not have faucet holes drilled on the tub.

**Notes:** Please measure your actual product for rough-in details. All product dimensions have a tolerance of  $\pm \frac{1}{2}$ ". Install this product according to the installation instructions.