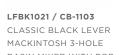

#### LFBK1064

CLASSIC THERMOSTATIC SHOWER SYSTEM WITH INTEGRATED FLOW CONTROL

LFBK1010 / CW-1103 CLASSIC WHITE LEVER MACKINTOSH 3-HOLE BASIN MIXER WITH POP-

UP WASTE

LFBK1011 / CW-1105 CROSS HANDLE MACK-CONNAUGHT 3-HOLE INTOSH WIDESPREAD BASIN MIXER WITH BATHROOM FAUCET WHITE LEVERS & POP-WITH POP-UP WASTE UP WASTE