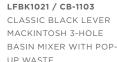

#### LFBK1064

CLASSIC THERMOSTATIC SHOWER SYSTEM WITH INTEGRATED FLOW CONTROL

LFBK1010 / CW-1103 CLASSIC WHITE LEVER MACKINTOSH 3-HOLE BASIN MIXER WITH POP-

UP WASTE

LFBK1011 / CW-1105 CROSS HANDLE MACK-CONNAUGHT 3-HOLE INTOSH WIDESPREAD BASIN MIXER WITH BATHROOM FAUCET WHITE LEVERS & POP-WITH POP-UP WASTE UP WASTE