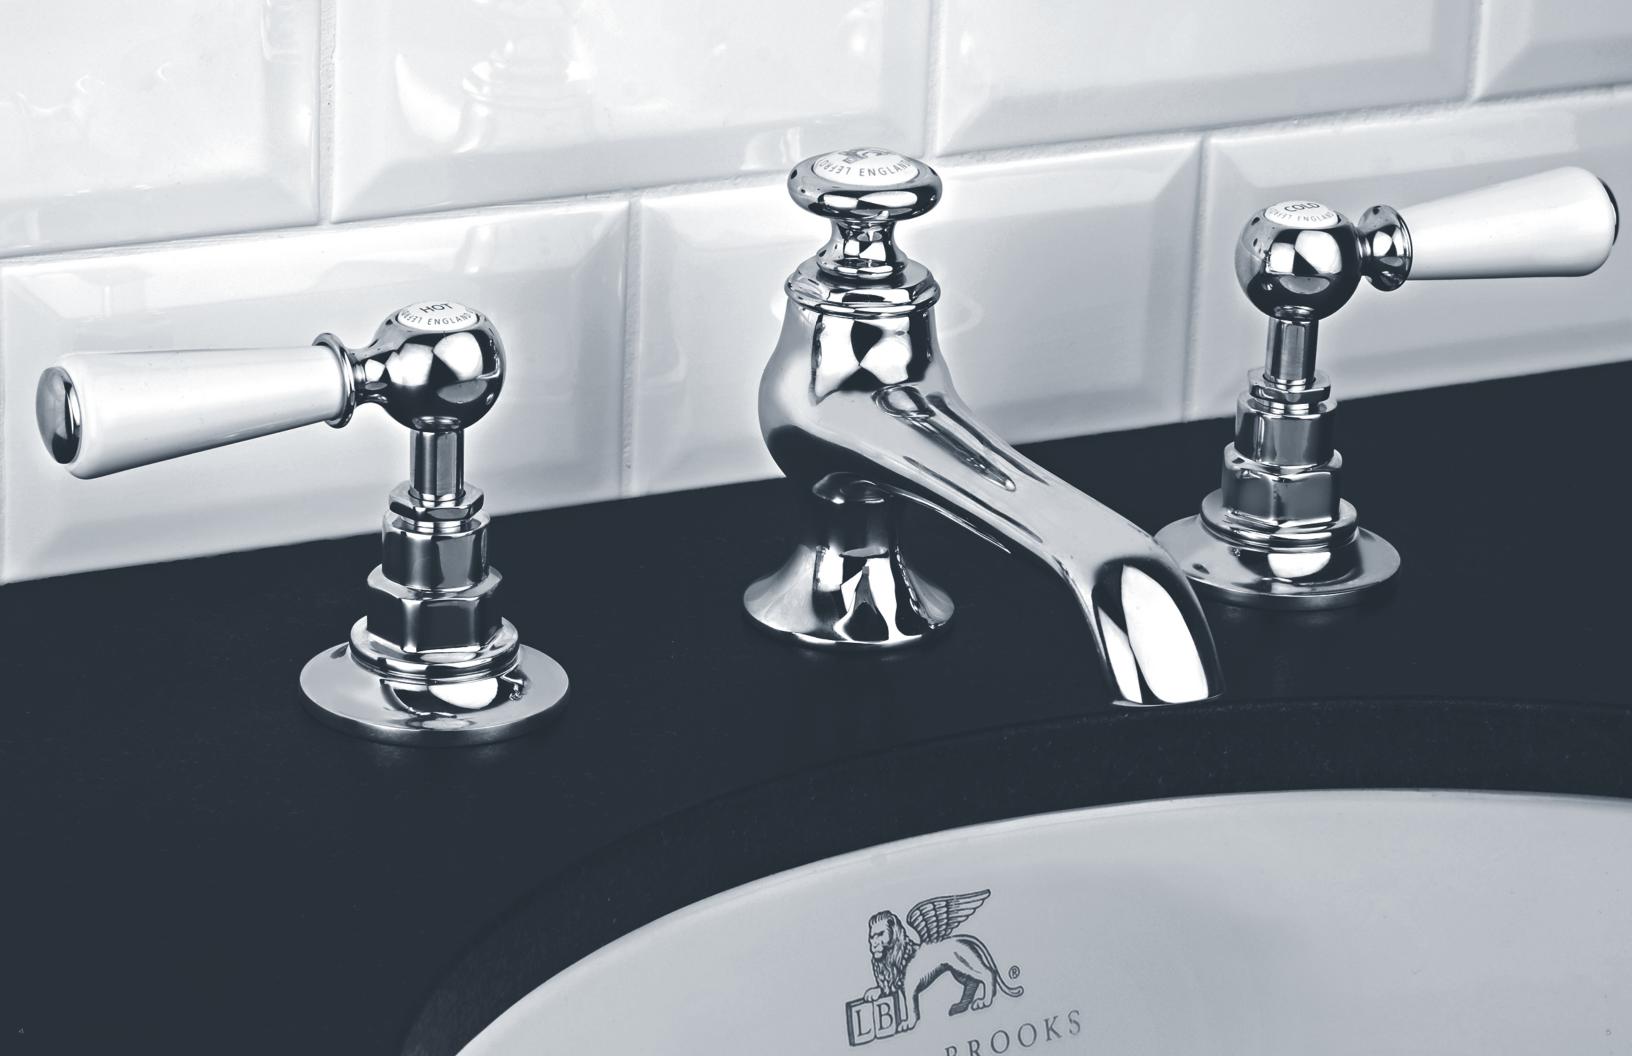

#### LFBK1064

CLASSIC THERMOSTATIC SHOWER SYSTEM WITH INTEGRATED FLOW CONTROL

LFBK1010 / CW-1103 CLASSIC WHITE LEVER MACKINTOSH 3-HOLE BASIN MIXER WITH POP-

UP WASTE

LFBK1011 / CW-1105 CROSS HANDLE MACK-CONNAUGHT 3-HOLE INTOSH WIDESPREAD BASIN MIXER WITH BATHROOM FAUCET WHITE LEVERS & POP-WITH POP-UP WASTE UP WASTE

LFBK1022 / CB-1105 CONNAUGHT 3-HOLE BASIN MIXER WITH BLACK LEVERS & POP-UP WASTE

LFBK1051 / C1-1104 CONNAUGHT 3-HOLE BASIN MIXER WITH POP-UP WASTE

LFBK1061 / CW-1401 CLASSIC WHITE LEVER WALL MOUNTED BASIN MIXER WITH CLICK CLACK DRAIN

LFBK1060 / CB-1401 CLASSIC BLACK LEVER WALL MOUNTED BASIN MIXER WITH CLICK CLACK DRAIN

LFBK1059 / C1-1400 CLASSIC CROSS HANDLE WALL MOUNTED BASIN MIXER WITH CLICK CLACK DRAIN