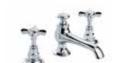

#### LFBK1064

CLASSIC THERMOSTATIC SHOWER SYSTEM WITH INTEGRATED FLOW CONTROL

LFBK1010 / CW-1103 CLASSIC WHITE LEVER MACKINTOSH 3-HOLE BASIN MIXER WITH POP-

UP WASTE

LFBK1011 / CW-1105 CROSS HANDLE MACK-CONNAUGHT 3-HOLE INTOSH WIDESPREAD BASIN MIXER WITH BATHROOM FAUCET WHITE LEVERS & POP-WITH POP-UP WASTE UP WASTE

LFBK1022 / CB-1105 CONNAUGHT 3-HOLE BASIN MIXER WITH BLACK LEVERS & POP-UP WASTE

LFBK1051 / C1-1104 CONNAUGHT 3-HOLE BASIN MIXER WITH POP-UP WASTE

LFBK1061 / CW-1401 CLASSIC WHITE LEVER WALL MOUNTED BASIN MIXER WITH CLICK CLACK DRAIN