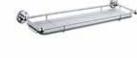

TABLE SHOWER-HEAD & ANGLED ARM



LFBK1071 CLASSIC BLACK 2 1/2" APRON ROSE HAND SHOWER & CLASSIC SHOWER SLIDING RAIL



LFBK1073 CLASSIC BLACK 2 1/2" APRON ROSE HAND SHOWER & WALL MOUNTED HAND SHOW-ER CRADLE



LFBK1072 CLASSIC WHITE 2 1/2" APRON ROSE HAND SHOWER & CLASSIC SHOWER SLIDING RAI

SHOWER SLIDING RAIL



MOUNTED HAND SHOW-

ER CRADLE

ACCESSORIES



LFBK1017 / LFBK1006 CW-5310 / CB-5310 CLASSIC LOO ROLL HOLDER BAR WHITE / BLACK







LFBK1039 LB-4511 / LFBK1046 BK-4511 CLASSIC DOUBLE ROBE HOOK WITH ACORNS WHITE / BLACK



LFBK1016 / CW-5101 CLASSIC WHITE 20" LARGE BORE TOWEL RAP



LFBK1040 / LB-4934 EDWARDIAN WIRE SOAP DISH



CLASSIC WHITE 20"

LARGE BORE TOWEL







LFBK1042 / LB-4941 EDWARDIAN WIRE CORNER SOAP DISH



LFBK1038 / LB-4510 CLASSIC 10 1/2" SHOWER BOTTLE RACK



LFBK1041 /LB-4936 EDWARDIAN 20" GLASS SHELF WITH RAIL

#### FINISHES

LFBK1043 / LB-4942

EDWARDIAN ROBE

HOOK (PAIR)

THE LEFROY BROOKS 1900 CLASSIC COLLECTION IS OFFERED IN TWO FINISHES:









www.lefroybrooks.com