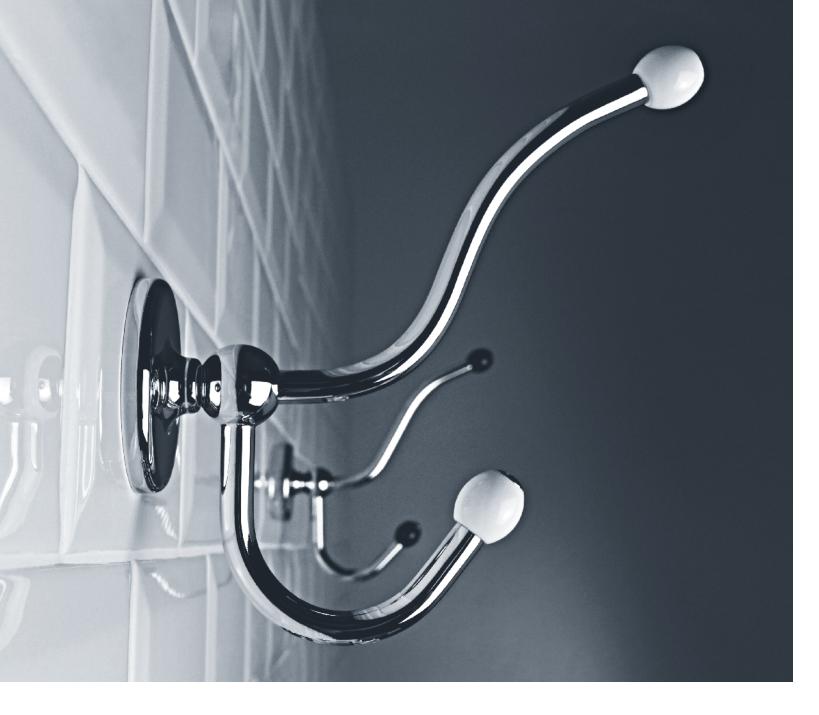

SHOWER SLIDING RAIL

MOUNTED HAND SHOW-

ER CRADLE

ACCESSORIES

LFBK1017 / LFBK1006 CW-5310 / CB-5310 CLASSIC LOO ROLL HOLDER BAR WHITE / BLACK

LFBK1039 LB-4511 / LFBK1046 BK-4511 CLASSIC DOUBLE ROBE HOOK WITH ACORNS WHITE / BLACK