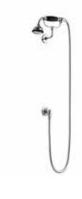

## COMBINATION 2:

LFBK1070 EIGHT JET BRUNSWICK ADJUSTABLE SHOWERHEAD & ANGLED ARM

LFBK1063 CLASSIC BLACK ARCHIPELAGO PRES-SURE BALANCE SHOWER SYSTEM

#### COMBINATION 4:

LFBK1173 6" SHOWER ROSE

LFBK1064 CLASSIC THERMOSTATIC SHOWER SYSTEM

WITH INTEGRATED FLOW CONTROL

LFBK1066 CLASSIC WHITE FLOW CONTROL

LFBK1049 CLASSIC BATH WALL SPOUT