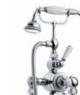

BATH/SHOWER

LFBK1035 GD-8823-WM

WALL-MOUNT VERSION

BL-8823-WM\* WALL-MOUNT VERSOPM