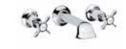

LFBK1022 / CB-1105 CONNAUGHT 3-HOLE BASIN MIXER WITH BLACK LEVERS & POP-UP WASTE

LFBK1051 / C1-1104 CONNAUGHT 3-HOLE BASIN MIXER WITH POP-UP WASTE

LFBK1061 / CW-1401 CLASSIC WHITE LEVER WALL MOUNTED BASIN MIXER WITH CLICK CLACK DRAIN

LFBK1060 / CB-1401 CLASSIC BLACK LEVER WALL MOUNTED BASIN MIXER WITH CLICK CLACK DRAIN

LFBK1059 / C1-1400 CLASSIC CROSS HANDLE WALL MOUNTED BASIN MIXER WITH CLICK CLACK DRAIN