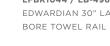

LFBK1016 / CW-5101 CLASSIC WHITE 20" LARGE BORE TOWEL RAP

LFBK1040 / LB-4934 EDWARDIAN WIRE SOAP DISH

CLASSIC WHITE 20"

LARGE BORE TOWEL

LFBK1042 / LB-4941 EDWARDIAN WIRE CORNER SOAP DISH

LFBK1038 / LB-4510 CLASSIC 10 1/2" SHOWER BOTTLE RACK