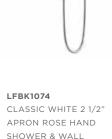

LFBK1071 CLASSIC BLACK 2 1/2" APRON ROSE HAND SHOWER & CLASSIC SHOWER SLIDING RAIL

LFBK1073 CLASSIC BLACK 2 1/2" APRON ROSE HAND SHOWER & WALL MOUNTED HAND SHOW-ER CRADLE

LFBK1072 CLASSIC WHITE 2 1/2" APRON ROSE HAND SHOWER & CLASSIC SHOWER SLIDING RAI