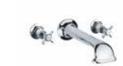

LFBK1060 / CB-1401 CLASSIC BLACK LEVER WALL MOUNTED BASIN MIXER WITH CLICK CLACK DRAIN

LFBK1059 / C1-1400 CLASSIC CROSS HANDLE WALL MOUNTED BASIN MIXER WITH CLICK CLACK DRAIN