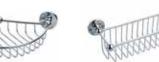

LFBK1016 / CW-5101 CLASSIC WHITE 20" LARGE BORE TOWEL RAP

LFBK1040 / LB-4934 EDWARDIAN WIRE SOAP DISH

CLASSIC WHITE 20"

LARGE BORE TOWEL

LFBK1042 / LB-4941 EDWARDIAN WIRE CORNER SOAP DISH

LFBK1038 / LB-4510 CLASSIC 10 1/2" SHOWER BOTTLE RACK