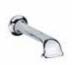

# SHOWER / BATH COMPONENTS

WALL MOUNTED CLAS-SIC 8" APRON ROSE

LFBK1173 6" SHOWER ROSE

LEBK1049 / C1-1031 CLASSIC BATH WALL

LFBK1070

LFBK1069

CEILING MOUNTED

EIGHT JET BRUNSWICK ADJUSTABLE SHOWER-HEAD & ANGLED ARM