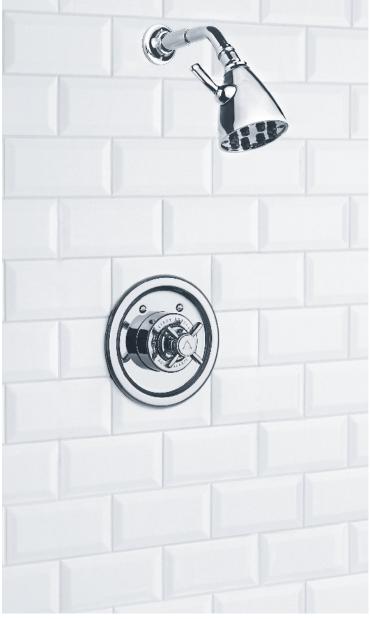

#### COMBINATION 4:

LFBK1173 6" SHOWER ROSE

LFBK1064 CLASSIC THERMOSTATIC SHOWER SYSTEM

WITH INTEGRATED FLOW CONTROL

LFBK1066 CLASSIC WHITE FLOW CONTROL

LFBK1049 CLASSIC BATH WALL SPOUT