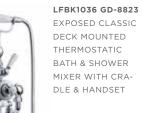

BATH/SHOWER

LFBK1035 GD-8823-WM

WALL-MOUNT VERSION

BL-8823-WM\* WALL-MOUNT VERSOPM