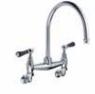

## BATH FAUCETS

LFBK1077 / CW-2401 CLASSIC WHITE LEVER WALL MOUNTED BATH FILLER

LFBK1076 / CB-2401 CLASSIC BLACK LE-BATH FILLER

CLASSIC CROSS HAN-VER WALL MOUNTED DLE WALL MOUNTED BATH FILLER

LFBK1075 / C1-2400