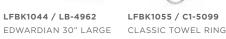

LFBK1016 / CW-5101 CLASSIC WHITE 20" LARGE BORE TOWEL RAP

LFBK1040 / LB-4934 EDWARDIAN WIRE SOAP DISH

CLASSIC WHITE 20"

LARGE BORE TOWEL

LFBK1042 / LB-4941 EDWARDIAN WIRE CORNER SOAP DISH

LFBK1038 / LB-4510 CLASSIC 10 1/2" SHOWER BOTTLE RACK