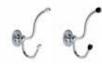

SHOWER SLIDING RAIL

MOUNTED HAND SHOW-

ER CRADLE

ACCESSORIES

LFBK1017 / LFBK1006 CW-5310 / CB-5310 CLASSIC LOO ROLL HOLDER BAR WHITE / BLACK

LFBK1039 LB-4511 / LFBK1046 BK-4511 CLASSIC DOUBLE ROBE HOOK WITH ACORNS WHITE / BLACK