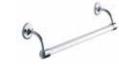

LFBK1016 / CW-5101 CLASSIC WHITE 20" LARGE BORE TOWEL RAP

LFBK1040 / LB-4934 EDWARDIAN WIRE SOAP DISH

CLASSIC WHITE 20"

LARGE BORE TOWEL

LFBK1042 / LB-4941 EDWARDIAN WIRE CORNER SOAP DISH

LFBK1038 / LB-4510 CLASSIC 10 1/2" SHOWER BOTTLE RACK