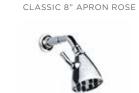

#### COMBINATION 5:

LFBK1068 WALL MOUNTED CLASSIC 8" APRON ROSE

LFBK1065 CLASSIC BLACK THERMOSTATIC SHOWER SYSTEM

WITH INTEGRATED FLOW CONTROL

LFBK1066 CLASSIC BLACK FLOW CONTROL

LFBK1071 CLASSIC BLACK 2 1/2" APRON ROSE HAND SHOW-

# SHOWER / BATH COMPONENTS

WALL MOUNTED CLAS-SIC 8" APRON ROSE

LFBK1173 6" SHOWER ROSE

LEBK1049 / C1-1031 CLASSIC BATH WALL

LFBK1070

LFBK1069

CEILING MOUNTED

EIGHT JET BRUNSWICK ADJUSTABLE SHOWER-HEAD & ANGLED ARM