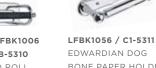

SHOWER SLIDING RAIL

MOUNTED HAND SHOW-

ER CRADLE

ACCESSORIES

LFBK1017 / LFBK1006 CW-5310 / CB-5310 CLASSIC LOO ROLL HOLDER BAR WHITE / BLACK

LFBK1039 LB-4511 / LFBK1046 BK-4511 CLASSIC DOUBLE ROBE HOOK WITH ACORNS WHITE / BLACK