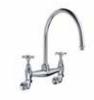

## BATH FAUCETS

LFBK1077 / CW-2401 CLASSIC WHITE LEVER WALL MOUNTED BATH FILLER

LFBK1076 / CB-2401 CLASSIC BLACK LE-BATH FILLER

CLASSIC CROSS HAN-VER WALL MOUNTED DLE WALL MOUNTED BATH FILLER

LFBK1075 / C1-2400