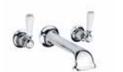

#### LFBK1064

CLASSIC THERMOSTATIC SHOWER SYSTEM WITH INTEGRATED FLOW CONTROL

LFBK1010 / CW-1103 CLASSIC WHITE LEVER MACKINTOSH 3-HOLE BASIN MIXER WITH POP-

UP WASTE

LFBK1011 / CW-1105 CROSS HANDLE MACK-CONNAUGHT 3-HOLE INTOSH WIDESPREAD BASIN MIXER WITH BATHROOM FAUCET WHITE LEVERS & POP-WITH POP-UP WASTE UP WASTE

LFBK1022 / CB-1105 CONNAUGHT 3-HOLE BASIN MIXER WITH BLACK LEVERS & POP-UP WASTE

LFBK1051 / C1-1104 CONNAUGHT 3-HOLE BASIN MIXER WITH POP-UP WASTE

LFBK1061 / CW-1401 CLASSIC WHITE LEVER WALL MOUNTED BASIN MIXER WITH CLICK CLACK DRAIN