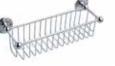

LFBK1016 / CW-5101 CLASSIC WHITE 20" LARGE BORE TOWEL RAP

LFBK1040 / LB-4934 EDWARDIAN WIRE SOAP DISH

CLASSIC WHITE 20"

LARGE BORE TOWEL

LFBK1042 / LB-4941 EDWARDIAN WIRE CORNER SOAP DISH

LFBK1038 / LB-4510 CLASSIC 10 1/2" SHOWER BOTTLE RACK