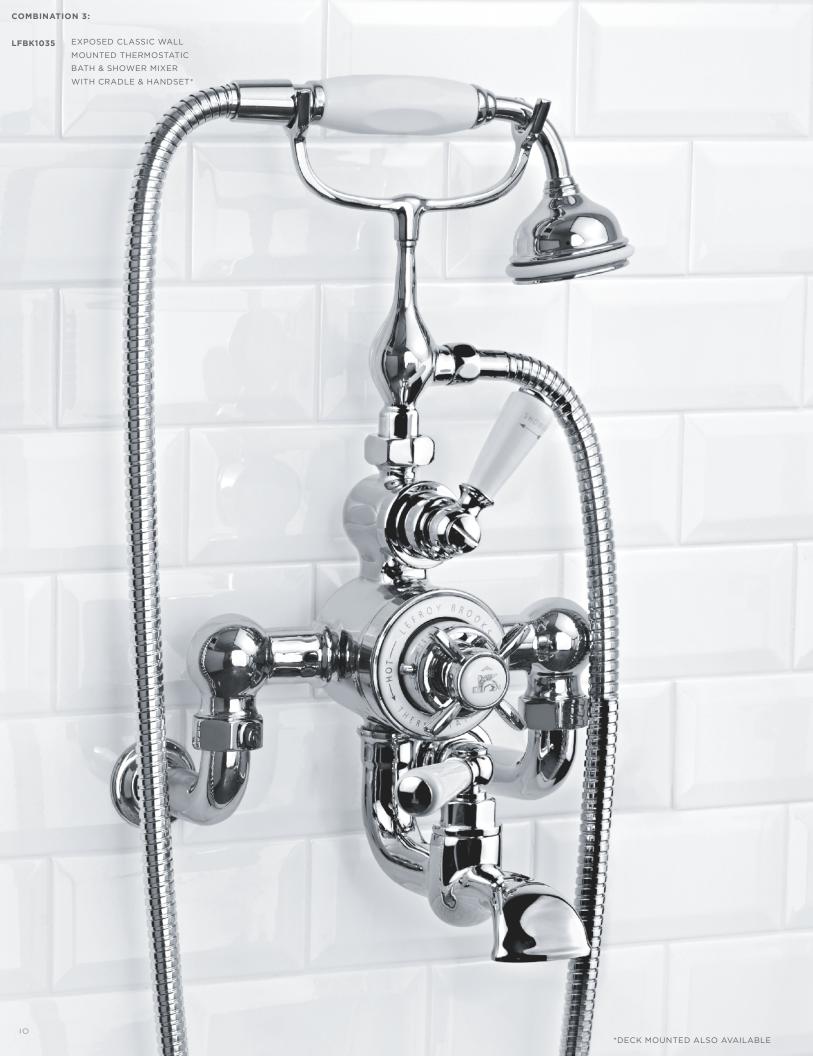

BATH/SHOWER

LFBK1035 GD-8823-WM

WALL-MOUNT VERSION

BL-8823-WM\* WALL-MOUNT VERSOPM