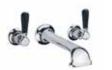

LFBK1022 / CB-1105 CONNAUGHT 3-HOLE BASIN MIXER WITH BLACK LEVERS & POP-UP WASTE

LFBK1051 / C1-1104 CONNAUGHT 3-HOLE BASIN MIXER WITH POP-UP WASTE

LFBK1061 / CW-1401 CLASSIC WHITE LEVER WALL MOUNTED BASIN MIXER WITH CLICK CLACK DRAIN

LFBK1060 / CB-1401 CLASSIC BLACK LEVER WALL MOUNTED BASIN MIXER WITH CLICK CLACK DRAIN

LFBK1059 / C1-1400 CLASSIC CROSS HANDLE WALL MOUNTED BASIN MIXER WITH CLICK CLACK DRAIN