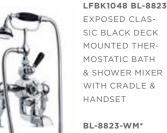

BATH/SHOWER

LFBK1035 GD-8823-WM

WALL-MOUNT VERSION

BL-8823-WM\* WALL-MOUNT VERSOPM