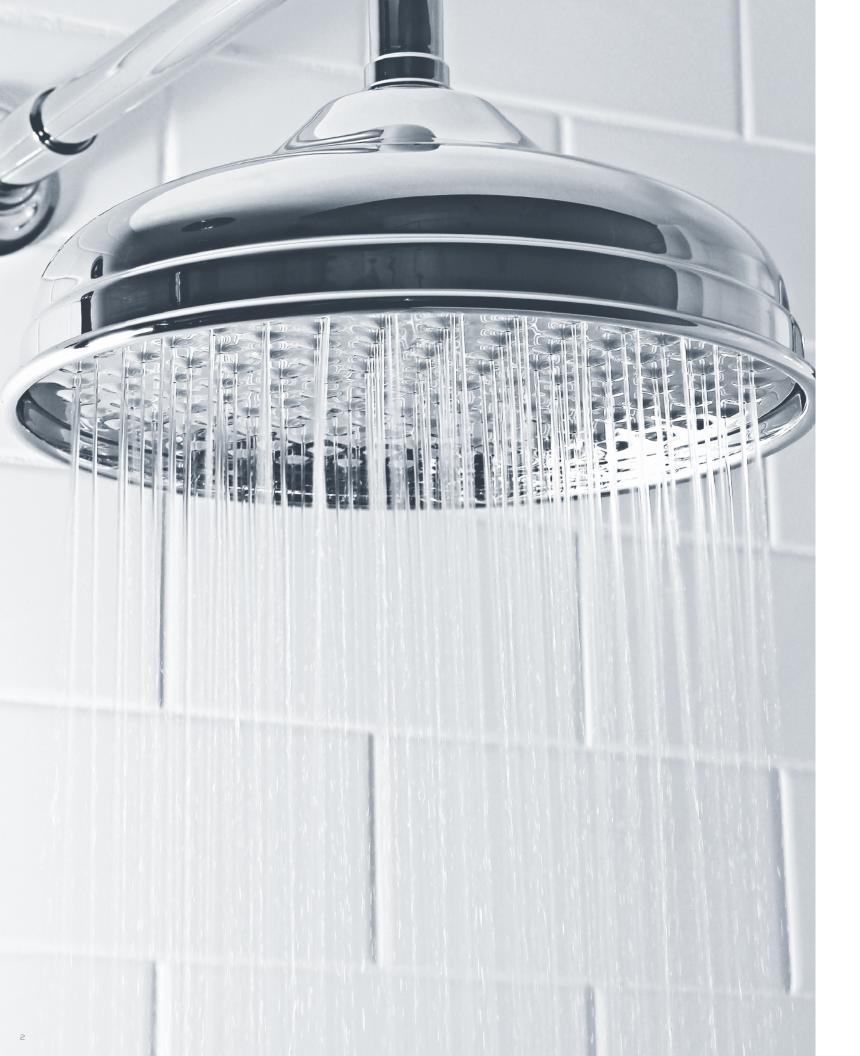

# SHOWER SYSTEM / PRESSURE BALANCE

LFBK1062 / CB-4071 CLASSIC BLACK ARCHI-

LFBK1063 / CB-4070 CLASSIC BLACK ARCHI-PELAGO PRESSURE BAL- PELAGO PRESSURE BAL-ANCE SHOWER SYSTEM ANCE SHOWER SYSTEM

LFBK1067 / CW-1010 CLASSIC WHITE TWO-WAY DIVERTER

# THERMOSTATIC / FLOW CONTROL

LFBK1064 / CW-4050 CLASSIC THERMOSTATIC SHOWER SYSTEM WITH INTEGRATED FLOW CONTROL

LFBK1065 / CB-4060 CLASSIC BLACK THER-MOSTATIC SHOWER SYS-TEM WITH INTEGRATED

FLOW CONTROL