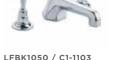

LFBK1022 / CB-1105 CONNAUGHT 3-HOLE BASIN MIXER WITH BLACK LEVERS & POP-UP WASTE

LFBK1051 / C1-1104 CONNAUGHT 3-HOLE BASIN MIXER WITH POP-UP WASTE

LFBK1061 / CW-1401 CLASSIC WHITE LEVER WALL MOUNTED BASIN MIXER WITH CLICK CLACK DRAIN