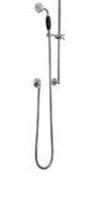

LFBK1071 CLASSIC BLACK 2 1/2" APRON ROSE HAND SHOWER & CLASSIC SHOWER SLIDING RAIL

LFBK1073 CLASSIC BLACK 2 1/2" APRON ROSE HAND SHOWER & WALL MOUNTED HAND SHOW-ER CRADLE

LFBK1072 CLASSIC WHITE 2 1/2" APRON ROSE HAND SHOWER & CLASSIC SHOWER SLIDING RAI

SHOWER SLIDING RAIL

MOUNTED HAND SHOW-

ER CRADLE

ACCESSORIES

LFBK1017 / LFBK1006 CW-5310 / CB-5310 CLASSIC LOO ROLL HOLDER BAR WHITE / BLACK

LFBK1039 LB-4511 / LFBK1046 BK-4511 CLASSIC DOUBLE ROBE HOOK WITH ACORNS WHITE / BLACK