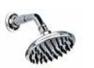

# SHOWER / BATH COMPONENTS

WALL MOUNTED CLAS-SIC 8" APRON ROSE

LFBK1173 6" SHOWER ROSE

LEBK1049 / C1-1031 CLASSIC BATH WALL

LFBK1070

LFBK1069

CEILING MOUNTED

EIGHT JET BRUNSWICK ADJUSTABLE SHOWER-HEAD & ANGLED ARM