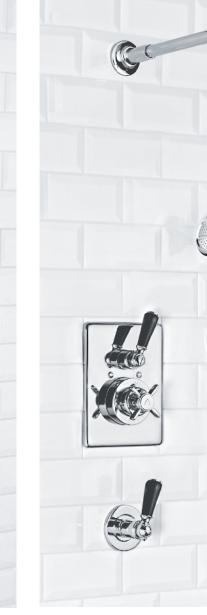

# THERMOSTATIC / FLOW CONTROL

LFBK1064 / CW-4050 CLASSIC THERMOSTATIC SHOWER SYSTEM WITH INTEGRATED FLOW CONTROL

LFBK1065 / CB-4060 CLASSIC BLACK THER-MOSTATIC SHOWER SYS-TEM WITH INTEGRATED

FLOW CONTROL

#### LFBK1065

CLASSIC BLACK THERMOSTATIC SHOWER SYSTEM WITH INTEGRATED FLOW CONTROL

#### LFBK1064

CLASSIC THERMOSTATIC SHOWER SYSTEM WITH INTEGRATED FLOW CONTROL

LFBK1010 / CW-1103 CLASSIC WHITE LEVER MACKINTOSH 3-HOLE BASIN MIXER WITH POP-

UP WASTE

LFBK1011 / CW-1105 CROSS HANDLE MACK-CONNAUGHT 3-HOLE INTOSH WIDESPREAD BASIN MIXER WITH BATHROOM FAUCET WHITE LEVERS & POP-WITH POP-UP WASTE UP WASTE