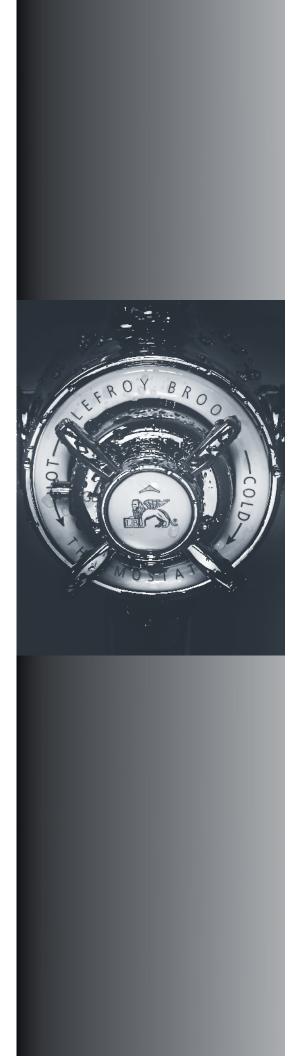

WITH DELICATE WHITE HANDLES, THE CLASSIC WHITE COLLECTION IS

JEWELRY FOR THE BATHROOM.

1900 CLASSIC BLACK - INSPIRED BY TURN-OF-THE-CENTURY, VICTORIAN
DESIGN. THIS COLLECTION MAKES AN ELEGANT, REGAL STATEMENT. ITS
BOLD, TRADITIONAL DESIGN ACCENTUATED WITH BLACK HANDLES, IS
TRULY TIMELESS AND SHALL, FOREVER, REMAIN IN STYLE.