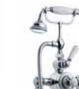

LFBK1066 / CW-1015 CLASSIC WHITE FLOW CONTROL

LFBK1066 / CB-1015 CLASSIC BLACK FLOW CONTROL

APRON ROSE

MOSTATIC VALVE WITH RISER KIT, HANDSET, LEVER DIVERTER & 8" APRON ROSE

#### LFBK1047 / BL 8704 EXPOSED CLASSIC THER- EXPOSED CLASSIC BLACK THERMOSTATIC VALVE WITH RISER KIT, HANDSET, LEVER DIVERTER & 8"