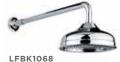

#### COMBINATION 4:

LFBK1173 6" SHOWER ROSE

LFBK1064 CLASSIC THERMOSTATIC SHOWER SYSTEM

WITH INTEGRATED FLOW CONTROL

LFBK1066 CLASSIC WHITE FLOW CONTROL

LFBK1049 CLASSIC BATH WALL SPOUT

#### COMBINATION 5:

LFBK1068 WALL MOUNTED CLASSIC 8" APRON ROSE

LFBK1065 CLASSIC BLACK THERMOSTATIC SHOWER SYSTEM

WITH INTEGRATED FLOW CONTROL

LFBK1066 CLASSIC BLACK FLOW CONTROL

LFBK1071 CLASSIC BLACK 2 1/2" APRON ROSE HAND SHOW-

# SHOWER / BATH COMPONENTS

WALL MOUNTED CLAS-SIC 8" APRON ROSE

LFBK1173 6" SHOWER ROSE

LEBK1049 / C1-1031 CLASSIC BATH WALL

LFBK1070

LFBK1069

CEILING MOUNTED

EIGHT JET BRUNSWICK ADJUSTABLE SHOWER-HEAD & ANGLED ARM