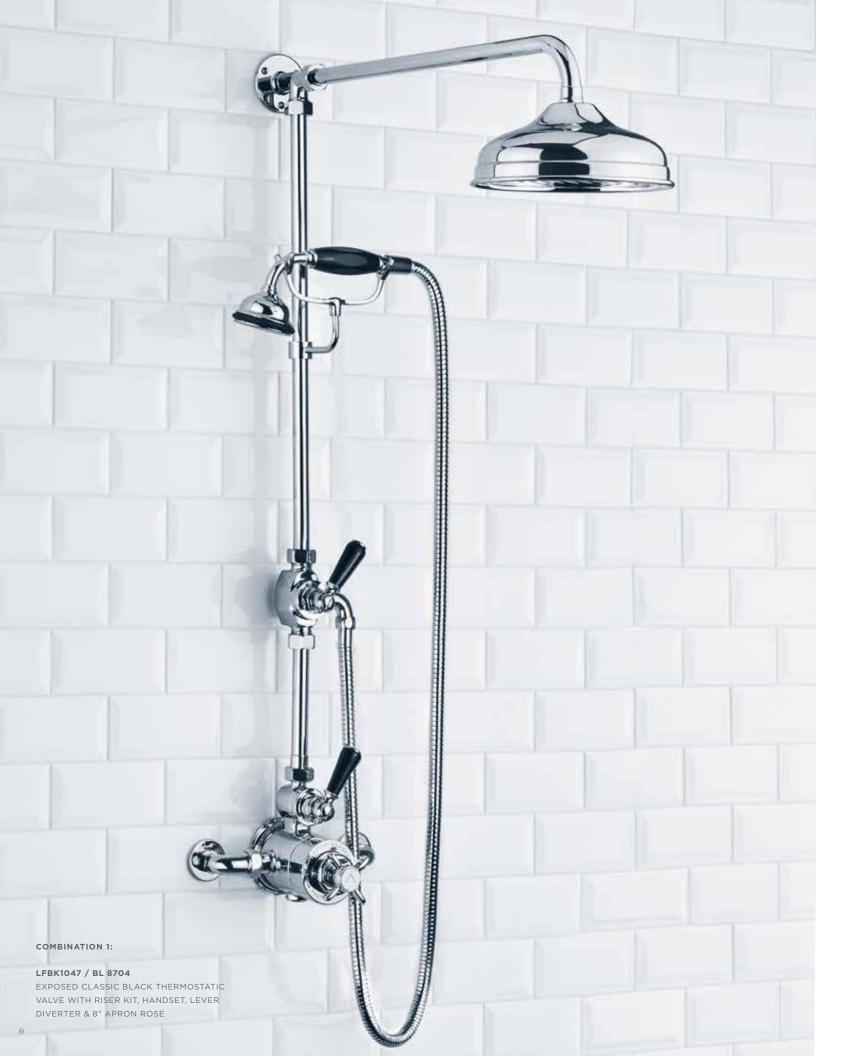

LFBK1066 / CW-1015 CLASSIC WHITE FLOW CONTROL

LFBK1066 / CB-1015 CLASSIC BLACK FLOW CONTROL

APRON ROSE

MOSTATIC VALVE WITH RISER KIT, HANDSET, LEVER DIVERTER & 8" APRON ROSE

#### LFBK1047 / BL 8704 EXPOSED CLASSIC THER- EXPOSED CLASSIC BLACK THERMOSTATIC VALVE WITH RISER KIT, HANDSET, LEVER DIVERTER & 8"