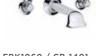

## BATH FAUCETS

LFBK1077 / CW-2401 CLASSIC WHITE LEVER WALL MOUNTED BATH FILLER

LFBK1076 / CB-2401 CLASSIC BLACK LE-BATH FILLER

CLASSIC CROSS HAN-VER WALL MOUNTED DLE WALL MOUNTED BATH FILLER

LFBK1075 / C1-2400