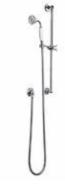

#### COMBINATION 5:

LFBK1068 WALL MOUNTED CLASSIC 8" APRON ROSE

LFBK1065 CLASSIC BLACK THERMOSTATIC SHOWER SYSTEM

WITH INTEGRATED FLOW CONTROL

LFBK1066 CLASSIC BLACK FLOW CONTROL

LFBK1071 CLASSIC BLACK 2 1/2" APRON ROSE HAND SHOW-

ER & CLASSIC SHOWER SLIDING RAIL

LFBK1071 CLASSIC BLACK 2 1/2" APRON ROSE HAND SHOWER & CLASSIC SHOWER SLIDING RAIL

LFBK1073 CLASSIC BLACK 2 1/2" APRON ROSE HAND SHOWER & WALL MOUNTED HAND SHOW-ER CRADLE

LFBK1072 CLASSIC WHITE 2 1/2" APRON ROSE HAND SHOWER & CLASSIC SHOWER SLIDING RAI