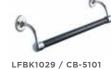

LFBK1016 / CW-5101 CLASSIC WHITE 20" LARGE BORE TOWEL RAP

LFBK1040 / LB-4934 EDWARDIAN WIRE SOAP DISH

CLASSIC WHITE 20"

LARGE BORE TOWEL

LFBK1042 / LB-4941 EDWARDIAN WIRE CORNER SOAP DISH

LFBK1038 / LB-4510 CLASSIC 10 1/2" SHOWER BOTTLE RACK