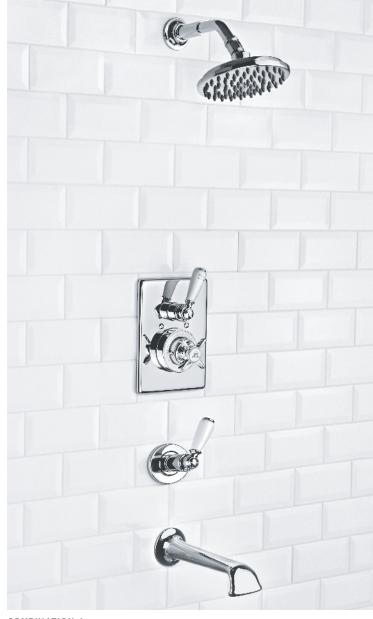

#### COMBINATION 5:

LFBK1068 WALL MOUNTED CLASSIC 8" APRON ROSE

LFBK1065 CLASSIC BLACK THERMOSTATIC SHOWER SYSTEM

WITH INTEGRATED FLOW CONTROL

LFBK1066 CLASSIC BLACK FLOW CONTROL

LFBK1071 CLASSIC BLACK 2 1/2" APRON ROSE HAND SHOW-

ER & CLASSIC SHOWER SLIDING RAIL