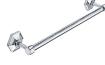

# ACCESSORIES

LFBK1124 / M1-5101 MACKINTOSH 18" TOWVEL RAIL

LFBK1125 / M1-5102 MACKINTOSH 24" TOWEL RAIL

LFBK1117 / M1-5300 MACKINTOSH SINGLE LOO ROLL HOLDER

LFBK1113 / M1-5400 MACKINTOSH 12" BOTTLE RACK

LFBK1137 / M1-5340 MACKINTOSH DOUBLE ROBE HOOK