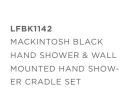

## COMBINATION 6:

LFBK1118 MACKINTOSH 8" APRON ROSE 12" CEILING PROJECTION ARM

LFBK1141 MACKINTOSH THERMOSTATIC TRIM WITH INTEGRATED FLOW CONTROL SYSTEM

LFBK1136 MACKINTOSH LEVER FLOW CONTROL

LFBK1142 MACKINTOSH BLACK HAND SHOWER, MACKINTOSH SLIDING RAIL CONICAL HOSE (59"), WALL OUTLET