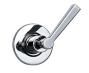

# ACCESSORIES

LFBK1124 / M1-5101 MACKINTOSH 18" TOWVEL RAIL

LFBK1125 / M1-5102 MACKINTOSH 24" TOWEL RAIL

LFBK1117 / M1-5300 MACKINTOSH SINGLE LOO ROLL HOLDER

LFBK1113 / M1-5400 MACKINTOSH 12" BOTTLE RACK

LFBK1137 / M1-5340 MACKINTOSH DOUBLE ROBE HOOK