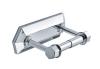

# ACCESSORIES

LFBK1124 / M1-5101 MACKINTOSH 18" TOWVEL RAIL

LFBK1125 / M1-5102 MACKINTOSH 24" TOWEL RAIL

LFBK1117 / M1-5300 MACKINTOSH SINGLE LOO ROLL HOLDER

LFBK1113 / M1-5400 MACKINTOSH 12" BOTTLE RACK

LFBK1137 / M1-5340 MACKINTOSH DOUBLE ROBE HOOK