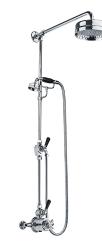

### COMBINATION 4:

**LFBK1118** 20" WALL SHOWER PROJECTION ARM MACKINTOSH 8" APRON ROSE

LFBK1141 MACKINTOSH THERMOSTATIC TRIM WITH INTEGRATED FLOW CONTROL SYSTEM

## COMBINATION 6:

LFBK1118 MACKINTOSH 8" APRON ROSE 12" CEILING PROJECTION ARM

LFBK1141 MACKINTOSH THERMOSTATIC TRIM WITH INTEGRATED FLOW CONTROL SYSTEM

LFBK1136 MACKINTOSH LEVER FLOW CONTROL

LFBK1142 MACKINTOSH BLACK HAND SHOWER, MACKINTOSH SLIDING RAIL CONICAL HOSE (59"), WALL OUTLET

LFBK1142 MACKINTOSH BLACK HAND SHOWER & SLID-ING RAIL SET

LFBK1142

MACKINTOSH BLACK HAND SHOWER & AD-ER WALL BRACKET SET

LFBK1132 LFBK1118 MACKINTOSH 5" ROSE & CEILING MOUNTED ANGLED ARM MACKINTOSH 8" APRON ROSE

LFBK1070 EIGHT JET BRUNSWICK ADJUSTABLE SHOWER-JUSTABLE HAND SHOW- HEAD & ANGLED ARM

LFBK1118