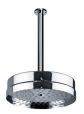

### COMBINATION 4:

**LFBK1118** 20" WALL SHOWER PROJECTION ARM MACKINTOSH 8" APRON ROSE

LFBK1141 MACKINTOSH THERMOSTATIC TRIM WITH INTEGRATED FLOW CONTROL SYSTEM

## COMBINATION 6:

LFBK1118 MACKINTOSH 8" APRON ROSE 12" CEILING PROJECTION ARM

LFBK1141 MACKINTOSH THERMOSTATIC TRIM WITH INTEGRATED FLOW CONTROL SYSTEM

LFBK1136 MACKINTOSH LEVER FLOW CONTROL

LFBK1142 MACKINTOSH BLACK HAND SHOWER, MACKINTOSH SLIDING RAIL CONICAL HOSE (59"), WALL OUTLET