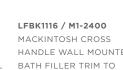

## BATH FAUCETS / EXPOSED SHOWERS

LFBK1133 / M1-2401 MACKINTOSH LEVER WALL MOUNTED BATH FILLER TRIM TO SUIT R1-4036 ROUGH

LFBK1144 / MK-8823 EXPOSED MACKIN-HANDLE WALL MOUNTED TOSH DECK MOUNTED THERMOSTATIC BATH & SUIT R1-4036 ROUGH SHOWER MIXER WITH CRADLE & BLACK HAND & BLACK HAND SET