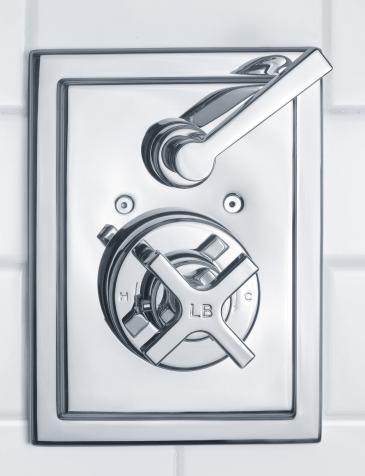

## PRESSURE BALANCE SHOWER SYSTEM

LFBK1139 / M1-4300 MACKINTOSH CROSS HANDLE PRESSURE BAL- PRESSURE BALANCE ANCE SYSTEM

LFBK1140 / M1-4301 MACKINTOSH LEVER SYSTEM

SUIT R1-4028 ROUGH

THERMOSTATIC

SHOWER SYSTEM

LFBK1141 / M1-4405 MACKINTOSH THERMO-STATIC TRIM WITH INTE-GRATED FLOW CONTROL SYSTEMW

## DIVERTERS

LFBK1127 / M1-1010 CROSS HANDLE

LFBK1135 / M1-1011 LEVER TWO-WAY TWO-WAY DIVERTER DIVERTER