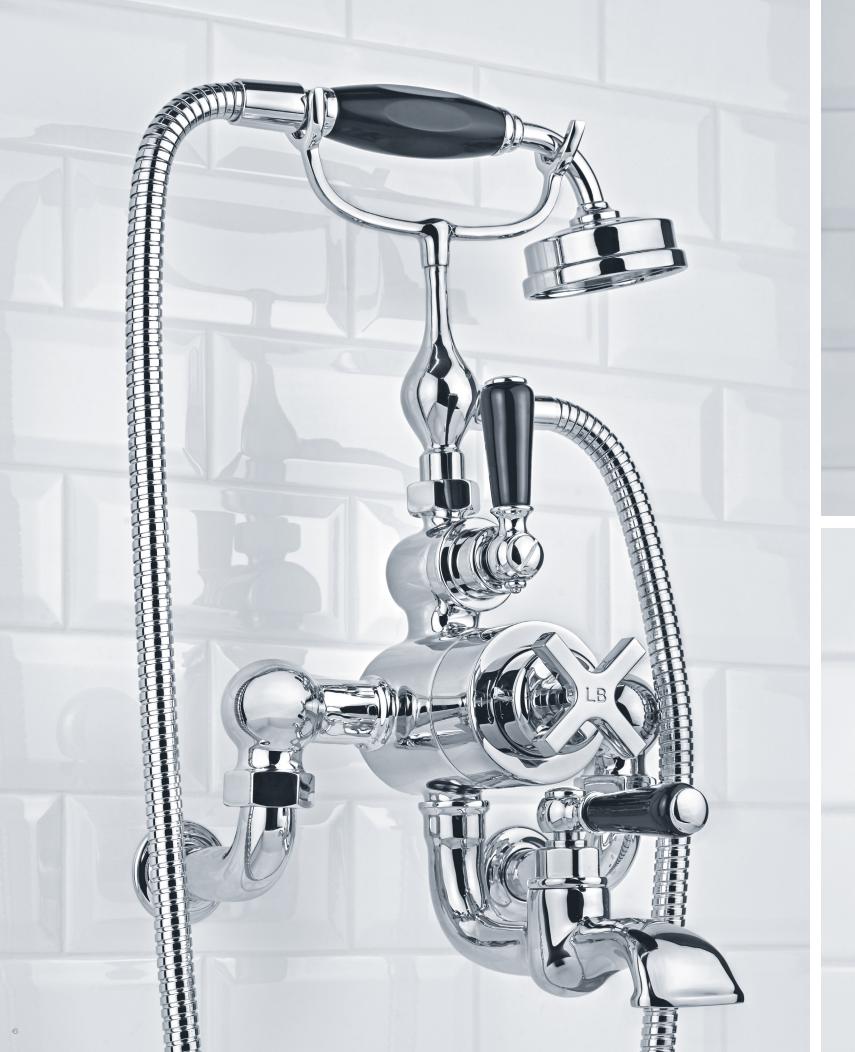

## BATH FAUCETS / EXPOSED SHOWERS

LFBK1133 / M1-2401 MACKINTOSH LEVER WALL MOUNTED BATH FILLER TRIM TO SUIT R1-4036 ROUGH

LFBK1144 / MK-8823 EXPOSED MACKIN-HANDLE WALL MOUNTED TOSH DECK MOUNTED THERMOSTATIC BATH & SUIT R1-4036 ROUGH SHOWER MIXER WITH CRADLE & BLACK HAND & BLACK HAND SET

LFBK1143 /MK-8823-WM WALLMOUNTED THER-MOSTATIC BATH & SHOW-ER MIXER WITH CRADLE

LFBK1146 / MK-8704 EXPOSED MACKINTOSH THERMOSTATIC VALVE WITH RISER KIT, HAND-SET, LEVER DIVERTER & 8" APRON ROSE

LFBK1129 / M1-1031 MACKINTOSH BATH WALL SPOUT