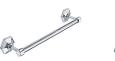

# ACCESSORIES

LFBK1124 / M1-5101 MACKINTOSH 18" TOWVEL RAIL

LFBK1125 / M1-5102 MACKINTOSH 24" TOWEL RAIL

LFBK1117 / M1-5300 MACKINTOSH SINGLE LOO ROLL HOLDER

LFBK1113 / M1-5400 MACKINTOSH 12" BOTTLE RACK

LFBK1137 / M1-5340 MACKINTOSH DOUBLE ROBE HOOK