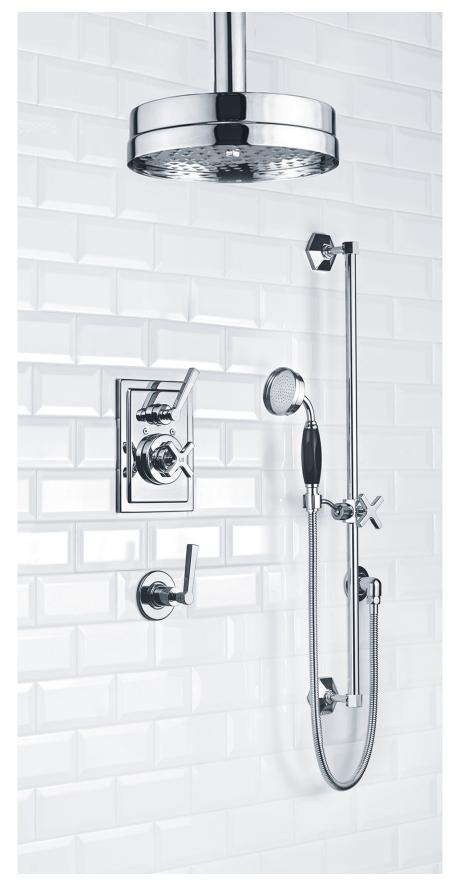

## COMBINATION 6:

LFBK1118 MACKINTOSH 8" APRON ROSE 12" CEILING PROJECTION ARM

LFBK1141 MACKINTOSH THERMOSTATIC TRIM WITH INTEGRATED FLOW CONTROL SYSTEM

LFBK1136 MACKINTOSH LEVER FLOW CONTROL

LFBK1142 MACKINTOSH BLACK HAND SHOWER, MACKINTOSH SLIDING RAIL CONICAL HOSE (59"), WALL OUTLET