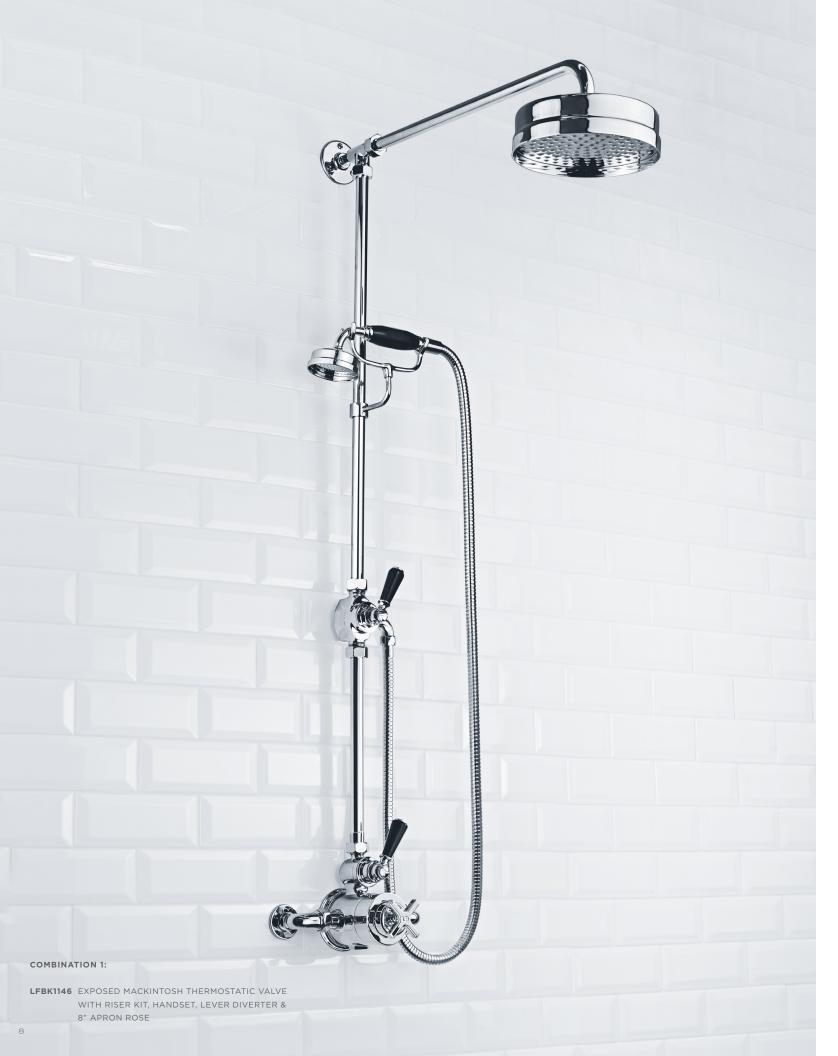

LFBK1143 /MK-8823-WM WALLMOUNTED THER-MOSTATIC BATH & SHOW-ER MIXER WITH CRADLE

LFBK1146 / MK-8704 EXPOSED MACKINTOSH THERMOSTATIC VALVE WITH RISER KIT, HAND-SET, LEVER DIVERTER & 8" APRON ROSE

LFBK1129 / M1-1031 MACKINTOSH BATH WALL SPOUT