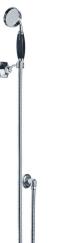

LFBK1142 MACKINTOSH BLACK HAND SHOWER & SLID-ING RAIL SET

LFBK1142

MACKINTOSH BLACK HAND SHOWER & AD-ER WALL BRACKET SET

LFBK1132 LFBK1118 MACKINTOSH 5" ROSE & CEILING MOUNTED ANGLED ARM MACKINTOSH 8" APRON ROSE

LFBK1070 EIGHT JET BRUNSWICK ADJUSTABLE SHOWER-JUSTABLE HAND SHOW- HEAD & ANGLED ARM

LFBK1118