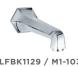

LFBK1143 /MK-8823-WM WALLMOUNTED THER-MOSTATIC BATH & SHOW-ER MIXER WITH CRADLE

LFBK1146 / MK-8704 EXPOSED MACKINTOSH THERMOSTATIC VALVE WITH RISER KIT, HAND-SET, LEVER DIVERTER & 8" APRON ROSE

LFBK1129 / M1-1031 MACKINTOSH BATH WALL SPOUT