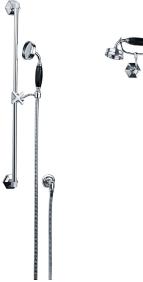

LFBK1142 MACKINTOSH BLACK HAND SHOWER & SLID-ING RAIL SET

LFBK1142

MACKINTOSH BLACK HAND SHOWER & AD-ER WALL BRACKET SET

LFBK1132 LFBK1118 MACKINTOSH 5" ROSE & CEILING MOUNTED ANGLED ARM MACKINTOSH 8" APRON ROSE

LFBK1070 EIGHT JET BRUNSWICK ADJUSTABLE SHOWER-JUSTABLE HAND SHOW- HEAD & ANGLED ARM

LFBK1118