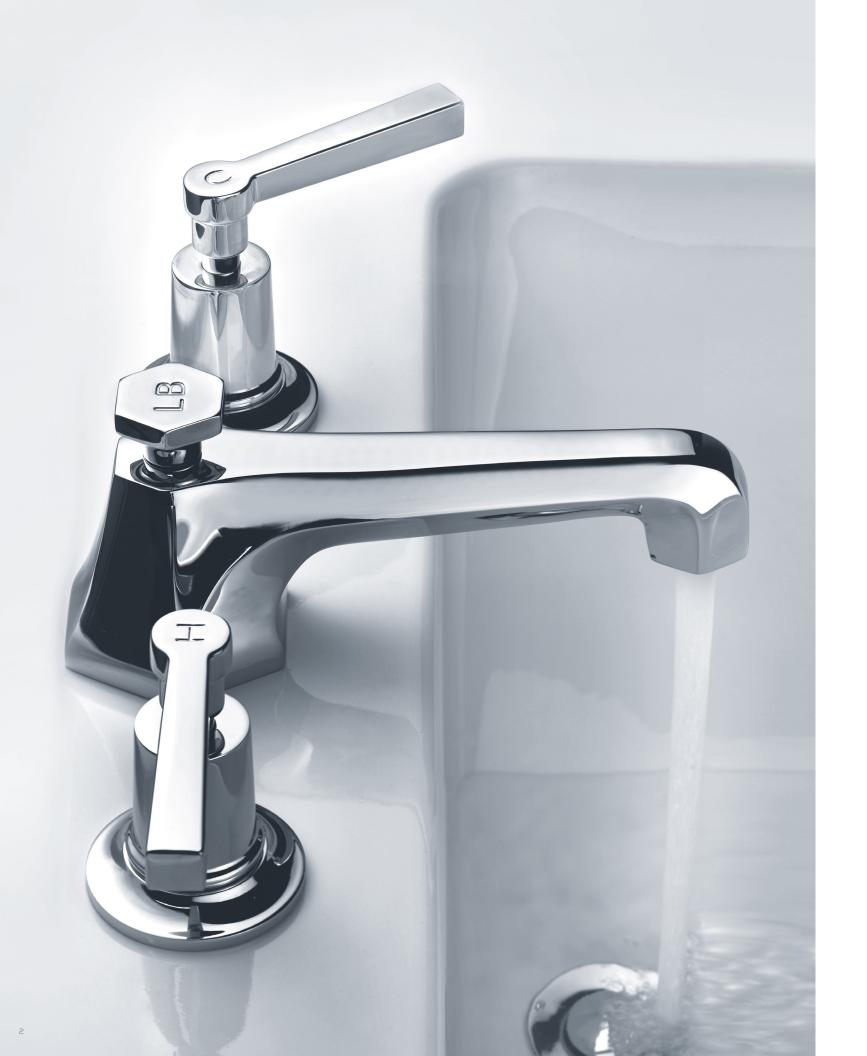

LFBK1130 / M1-1100 MACKINTOSH 3-HOLE BASIN MIXER WITH POP- 3-HOLE BASIN MIXER UP WASTE

## LFBK1134 / M1-1111 MACKINTOSH LEVER WALL MOUNTED BASIN MIXER TO SUIT R1-4028