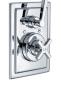

## PRESSURE BALANCE SHOWER SYSTEM

LFBK1139 / M1-4300 MACKINTOSH CROSS HANDLE PRESSURE BAL- PRESSURE BALANCE ANCE SYSTEM

LFBK1140 / M1-4301 MACKINTOSH LEVER SYSTEM

SUIT R1-4028 ROUGH

THERMOSTATIC

SHOWER SYSTEM

LFBK1141 / M1-4405 MACKINTOSH THERMO-STATIC TRIM WITH INTE-GRATED FLOW CONTROL SYSTEMW