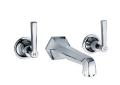

## BATH FAUCETS / EXPOSED SHOWERS

LFBK1133 / M1-2401 MACKINTOSH LEVER WALL MOUNTED BATH FILLER TRIM TO SUIT R1-4036 ROUGH

LFBK1144 / MK-8823 EXPOSED MACKIN-HANDLE WALL MOUNTED TOSH DECK MOUNTED THERMOSTATIC BATH & SUIT R1-4036 ROUGH SHOWER MIXER WITH CRADLE & BLACK HAND & BLACK HAND SET

LFBK1143 /MK-8823-WM WALLMOUNTED THER-MOSTATIC BATH & SHOW-ER MIXER WITH CRADLE

LFBK1146 / MK-8704 EXPOSED MACKINTOSH THERMOSTATIC VALVE WITH RISER KIT, HAND-SET, LEVER DIVERTER & 8" APRON ROSE

LFBK1129 / M1-1031 MACKINTOSH BATH WALL SPOUT