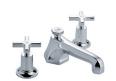

LFBK1130 / M1-1100 MACKINTOSH 3-HOLE BASIN MIXER WITH POP- 3-HOLE BASIN MIXER UP WASTE