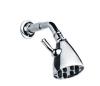

### COMBINATION 3:

LFBK1070 ANGLED SHOWER PROJECTION ARM

EIGHT JET BRUNSWICK ADJUSTABLE ROSE

LFBK1141 MACKINTOSH PRESSURE BALANCE TRIM WITH INTE

GRATED TWO-WAY DIVERTER SYSTEM

LFBK1129 MACKINTOSH BATH WALL SPOUT

LFBK1070 EIGHT JET BRUNSWICK ADJUSTABLE SHOWER-JUSTABLE HAND SHOW- HEAD & ANGLED ARM

LFBK1118