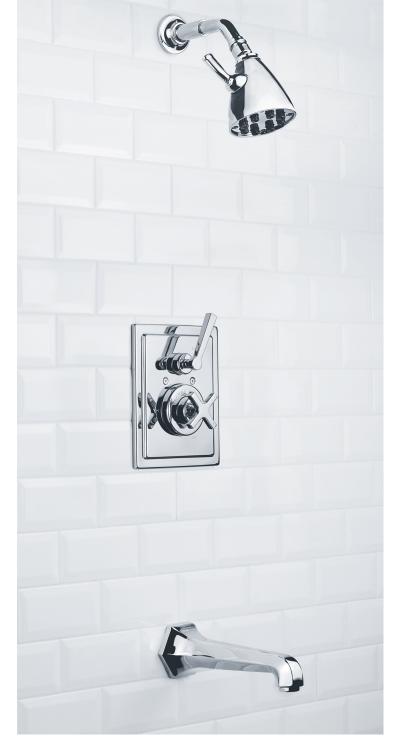

### COMBINATION 3:

LFBK1070 ANGLED SHOWER PROJECTION ARM

EIGHT JET BRUNSWICK ADJUSTABLE ROSE

LFBK1141 MACKINTOSH PRESSURE BALANCE TRIM WITH INTE

GRATED TWO-WAY DIVERTER SYSTEM

LFBK1129 MACKINTOSH BATH WALL SPOUT