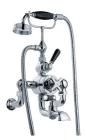

## BATH FAUCETS / EXPOSED SHOWERS

LFBK1133 / M1-2401 MACKINTOSH LEVER WALL MOUNTED BATH FILLER TRIM TO SUIT R1-4036 ROUGH

LFBK1144 / MK-8823 EXPOSED MACKIN-HANDLE WALL MOUNTED TOSH DECK MOUNTED THERMOSTATIC BATH & SUIT R1-4036 ROUGH SHOWER MIXER WITH CRADLE & BLACK HAND & BLACK HAND SET

LFBK1143 /MK-8823-WM WALLMOUNTED THER-MOSTATIC BATH & SHOW-ER MIXER WITH CRADLE

LFBK1146 / MK-8704 EXPOSED MACKINTOSH THERMOSTATIC VALVE WITH RISER KIT, HAND-SET, LEVER DIVERTER & 8" APRON ROSE

LFBK1129 / M1-1031 MACKINTOSH BATH WALL SPOUT