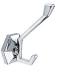

# ACCESSORIES

LFBK1124 / M1-5101 MACKINTOSH 18" TOWVEL RAIL

LFBK1125 / M1-5102 MACKINTOSH 24" TOWEL RAIL

LFBK1117 / M1-5300 MACKINTOSH SINGLE LOO ROLL HOLDER

LFBK1113 / M1-5400 MACKINTOSH 12" BOTTLE RACK

LFBK1137 / M1-5340 MACKINTOSH DOUBLE ROBE HOOK