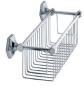

# ACCESSORIES

LFBK1124 / M1-5101 MACKINTOSH 18" TOWVEL RAIL

LFBK1125 / M1-5102 MACKINTOSH 24" TOWEL RAIL

LFBK1117 / M1-5300 MACKINTOSH SINGLE LOO ROLL HOLDER

LFBK1113 / M1-5400 MACKINTOSH 12" BOTTLE RACK

LFBK1137 / M1-5340 MACKINTOSH DOUBLE ROBE HOOK