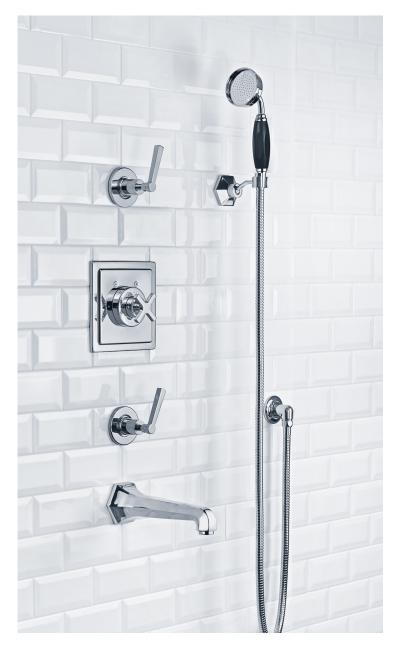

### COMBINATION 5:

LFBK1139 MACKINTOSH CROSS HANDLE THERMOSTATIC SYSTEM

LFBK1136 MACKINTOSH LEVER FLOW CONTROL TRIM TO SUIT R1-4002 ROUGH (2)

LFBK1129 MACKINTOSH BATH WALL SPOUT

LFBK1142 MACKINTOSH ADJUSTABLE HAND SHOWER

WALL BRACKET

CLASSIC WHITE 2 1/2"APRON ROSE

HAND SHOWER CONICAL HOSE (59") WALL OUTLET