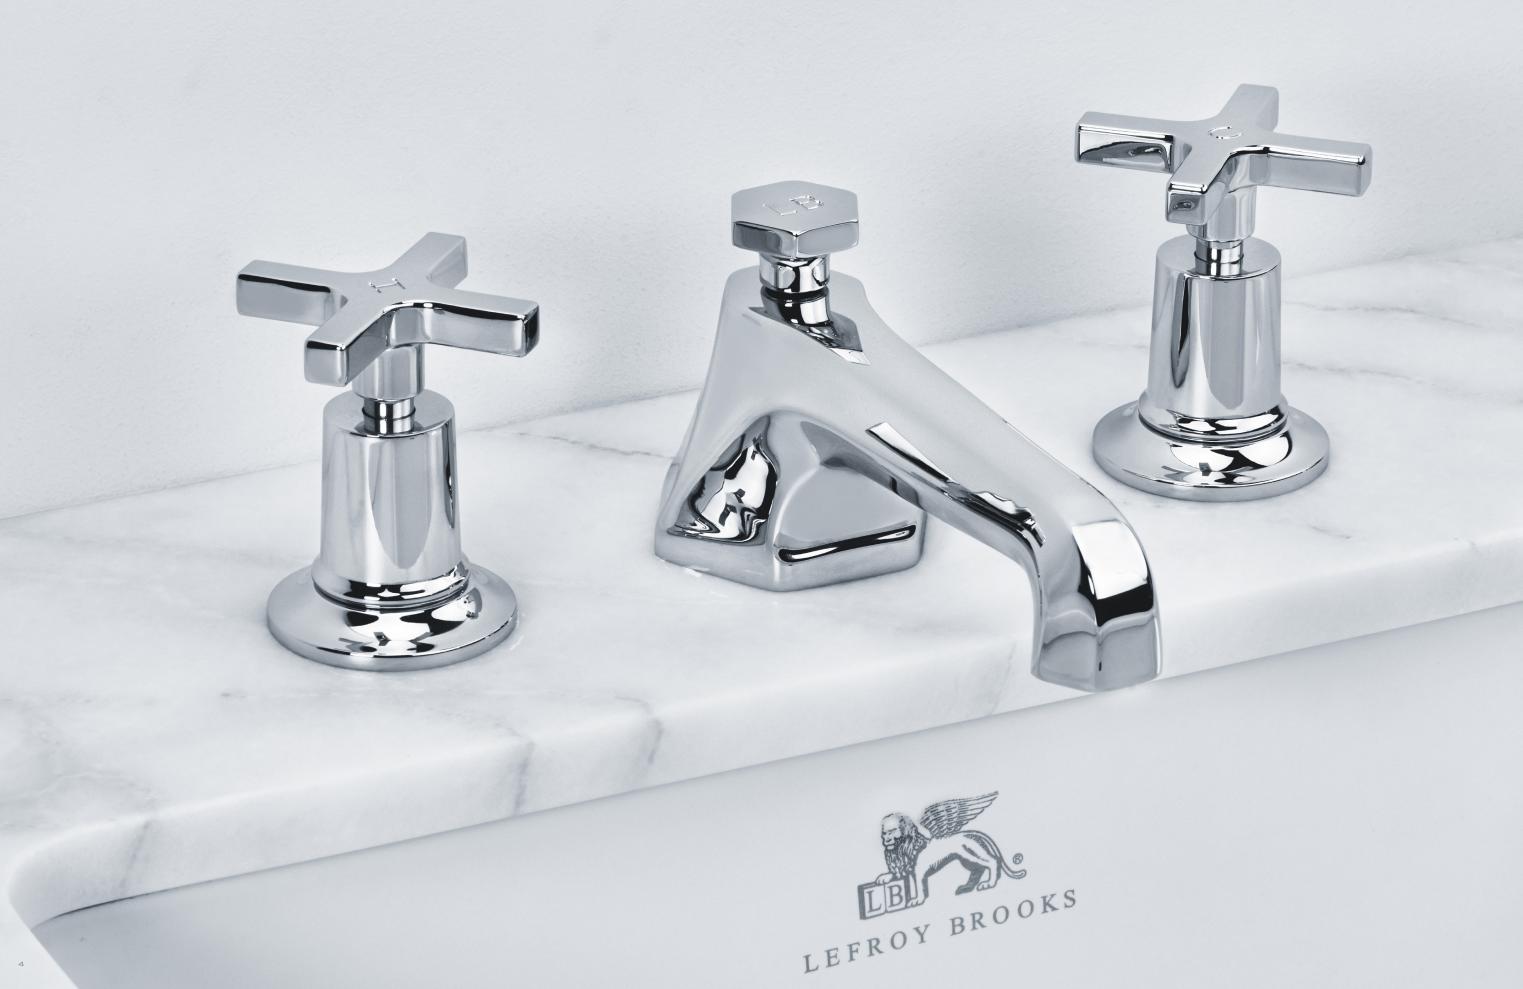

LFBK1130 / M1-1100 MACKINTOSH 3-HOLE BASIN MIXER WITH POP- 3-HOLE BASIN MIXER UP WASTE

## LFBK1134 / M1-1111 MACKINTOSH LEVER WALL MOUNTED BASIN MIXER TO SUIT R1-4028