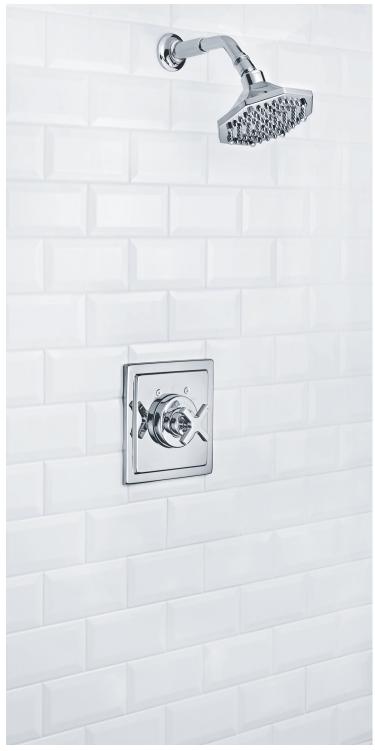

### COMBINATION 2:

LFBK1132 ANGLED SHOWER PROJECTION ARM MACKINTOSH 5" ROSE

**LFBK1139** MACKINTOSH CROSS HANDLE PRESSURE BALANCE SYSTEM