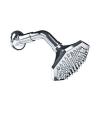

### COMBINATION 2:

LFBK1132 ANGLED SHOWER PROJECTION ARM MACKINTOSH 5" ROSE

**LFBK1139** MACKINTOSH CROSS HANDLE PRESSURE BALANCE SYSTEM