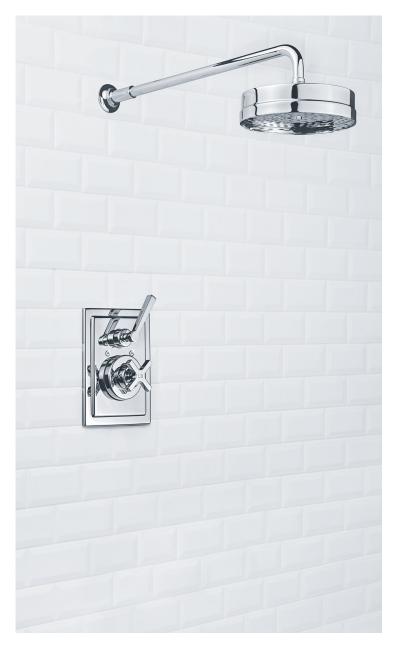

### COMBINATION 4:

**LFBK1118** 20" WALL SHOWER PROJECTION ARM MACKINTOSH 8" APRON ROSE

LFBK1141 MACKINTOSH THERMOSTATIC TRIM WITH INTEGRATED FLOW CONTROL SYSTEM