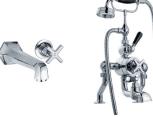

## BATH FAUCETS / EXPOSED SHOWERS

LFBK1133 / M1-2401 MACKINTOSH LEVER WALL MOUNTED BATH FILLER TRIM TO SUIT R1-4036 ROUGH

LFBK1144 / MK-8823 EXPOSED MACKIN-HANDLE WALL MOUNTED TOSH DECK MOUNTED THERMOSTATIC BATH & SUIT R1-4036 ROUGH SHOWER MIXER WITH CRADLE & BLACK HAND & BLACK HAND SET

LFBK1143 /MK-8823-WM WALLMOUNTED THER-MOSTATIC BATH & SHOW-ER MIXER WITH CRADLE

LFBK1146 / MK-8704 EXPOSED MACKINTOSH THERMOSTATIC VALVE WITH RISER KIT, HAND-SET, LEVER DIVERTER & 8" APRON ROSE

LFBK1129 / M1-1031 MACKINTOSH BATH WALL SPOUT