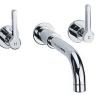

LFBK1093 / K1-1401 KAFKA LEVER WALL MOUNTED BASIN MIXER

SHOWER SYSTEMS

FLOW CONTROLS

LFBK1086 / K1-1210 KAFKA CROSS HANDLE SINGLE HOLE BASIN MIXER WITH POP-UP WASTE

## BATH FAUCETS

LFBK1095 / K1-2301 KAFKA LEVER SINGLE LEG BATH/SHOWER

LFBK1096 / K1-2400 KAFKA CROSS HANDLE WALL MOUNTED BATH FILLER

LFBK1097 / K1-2401 KAFKA LEVER WALL MOUNTED BATH FILLER