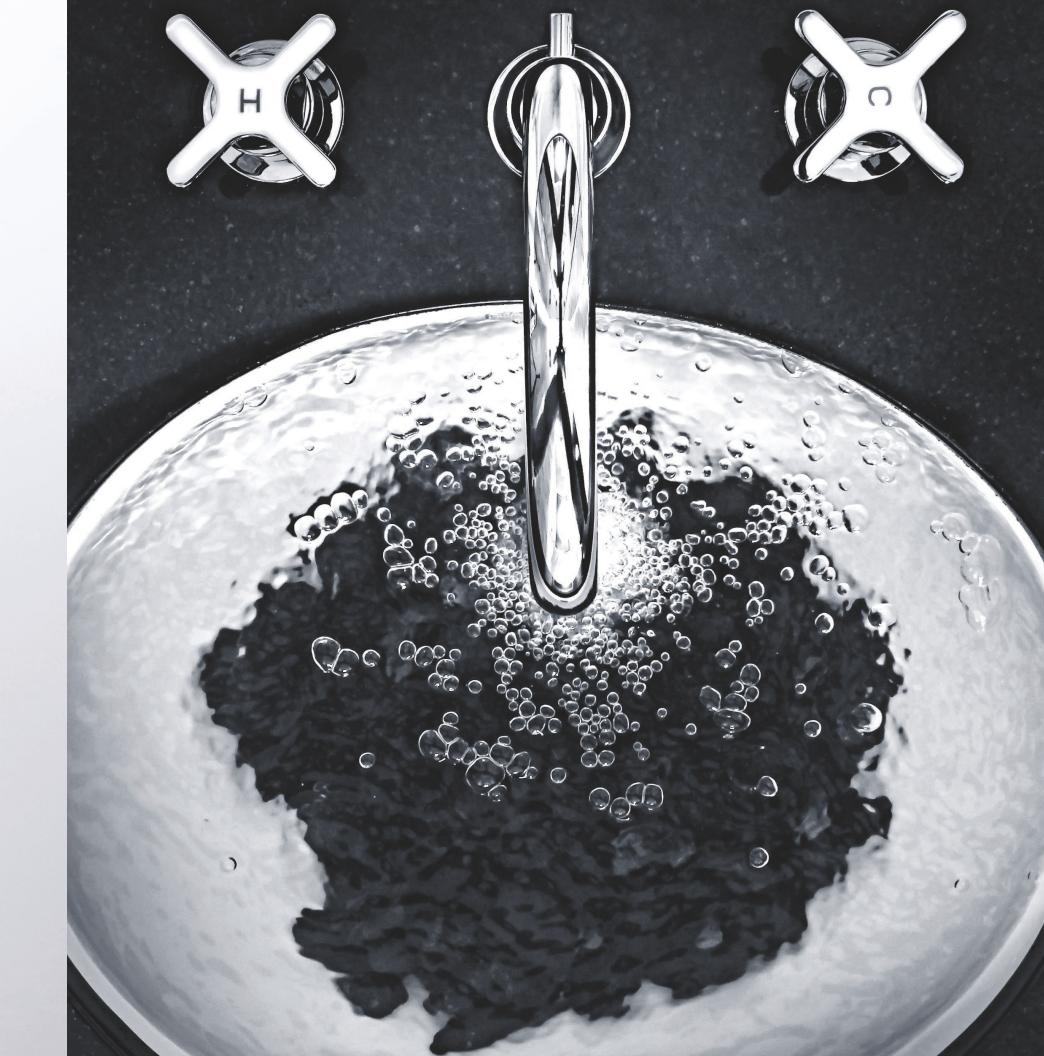

### BASIN FAUCETS

LFBK1084 / K1-1101 KAFKA CROSS HANDLE 3-HOLE BASIN MIXER WITH POP-UP WASTE

LFBK1085 / K1-1103 KAFKA LEVER 3-HOLE BASIN MIXER WITH POP-

LFBK1092 / K1-1400 KAFKA CROSS HANDLE WALL MOUNTED BASIN MIXER

LFBK1093 / K1-1401 KAFKA LEVER WALL MOUNTED BASIN MIXER

SHOWER SYSTEMS

FLOW CONTROLS

LFBK1086 / K1-1210 KAFKA CROSS HANDLE SINGLE HOLE BASIN MIXER WITH POP-UP WASTE