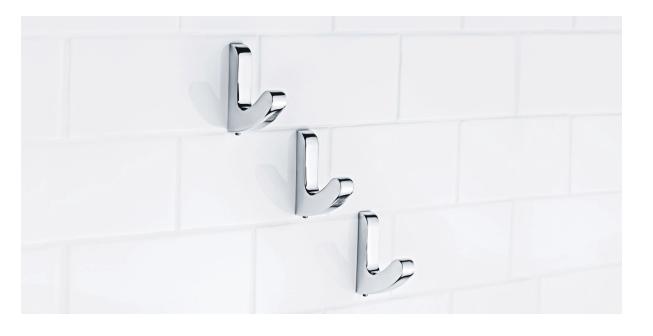

## ACCESSORIES

LFBK1088 / K1-5300 KAFKA SINGLE LOO

ROLL HOLDER

LFBK1089 / K1-5310

KAFKA 6" SOAP DISH

LFBK1090 / K1-5341

KAFKA SINGLE ROBE

ноок