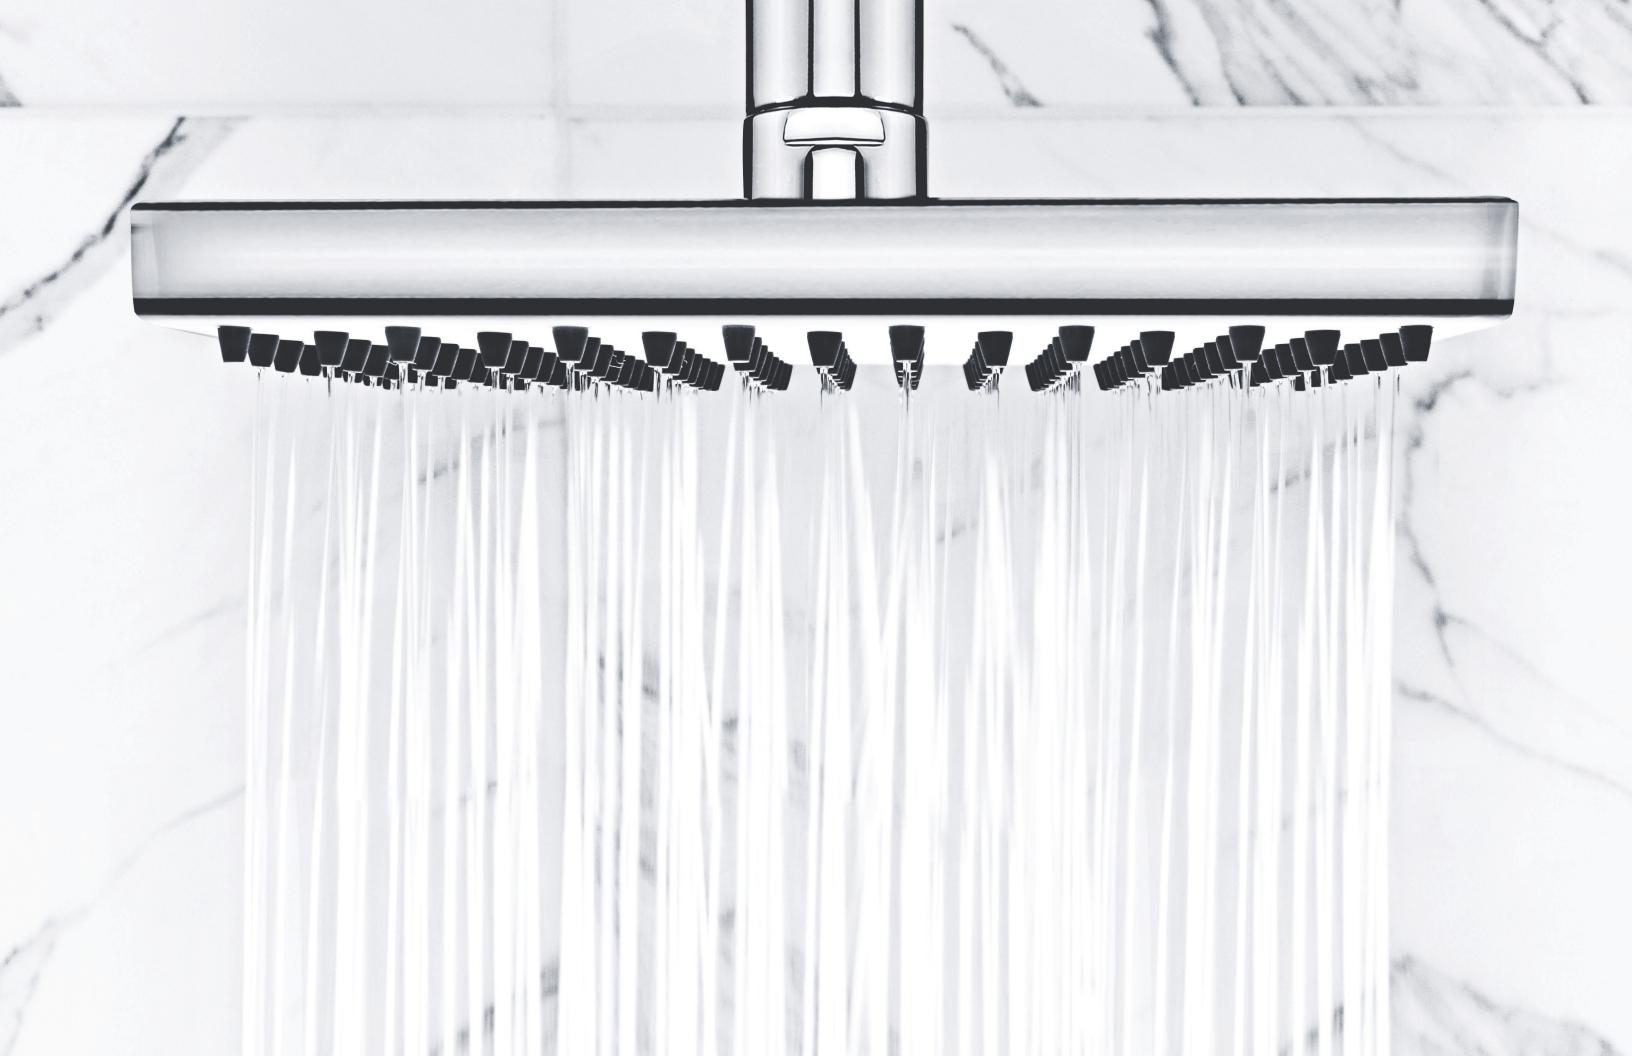

#### SHOWER COMPONENTS

LFBK1199 CEILING MOUNTED ROUND 8" SHOWER ROSE

LFBK1170

CEILING MOUNTED

SQUARE 8" SHOWER

LFBK1199

WALL MOUNTED ROUND 8" SHOWER ROSE

LFBK1170

WALL MOUNTED SQUARE 8" SHOWER

METAL CYLINDRICAL HAND SHOWER / HOL-STER SET