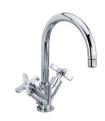

### BASIN FAUCETS

LFBK1084 / K1-1101 KAFKA CROSS HANDLE 3-HOLE BASIN MIXER WITH POP-UP WASTE

LFBK1085 / K1-1103 KAFKA LEVER 3-HOLE BASIN MIXER WITH POP-

LFBK1092 / K1-1400 KAFKA CROSS HANDLE WALL MOUNTED BASIN MIXER