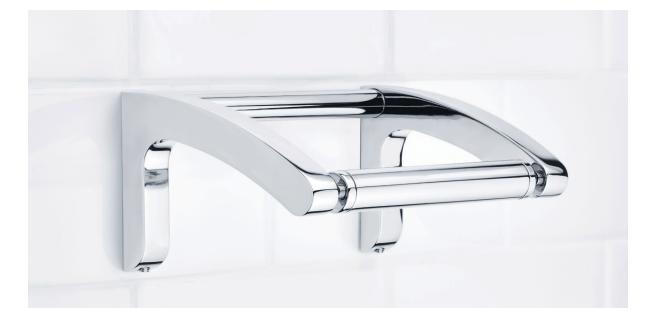

## ACCESSORIES

LFBK1088 / K1-5300 KAFKA SINGLE LOO

ROLL HOLDER

LFBK1089 / K1-5310

KAFKA 6" SOAP DISH

LFBK1090 / K1-5341

KAFKA SINGLE ROBE

ноок