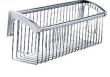

## ACCESSORIES

LFBK1088 / K1-5300 KAFKA SINGLE LOO

ROLL HOLDER

LFBK1089 / K1-5310

KAFKA 6" SOAP DISH

LFBK1090 / K1-5341

KAFKA SINGLE ROBE

ноок