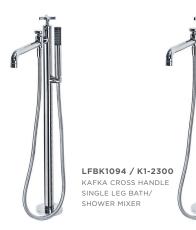

## BATH FAUCETS

LFBK1095 / K1-2301 KAFKA LEVER SINGLE LEG BATH/SHOWER

LFBK1096 / K1-2400 KAFKA CROSS HANDLE WALL MOUNTED BATH FILLER

LFBK1097 / K1-2401 KAFKA LEVER WALL MOUNTED BATH FILLER