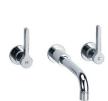

LFBK1093 / K1-1401 KAFKA LEVER WALL MOUNTED BASIN MIXER

SHOWER SYSTEMS

FLOW CONTROLS

LFBK1086 / K1-1210 KAFKA CROSS HANDLE SINGLE HOLE BASIN MIXER WITH POP-UP WASTE