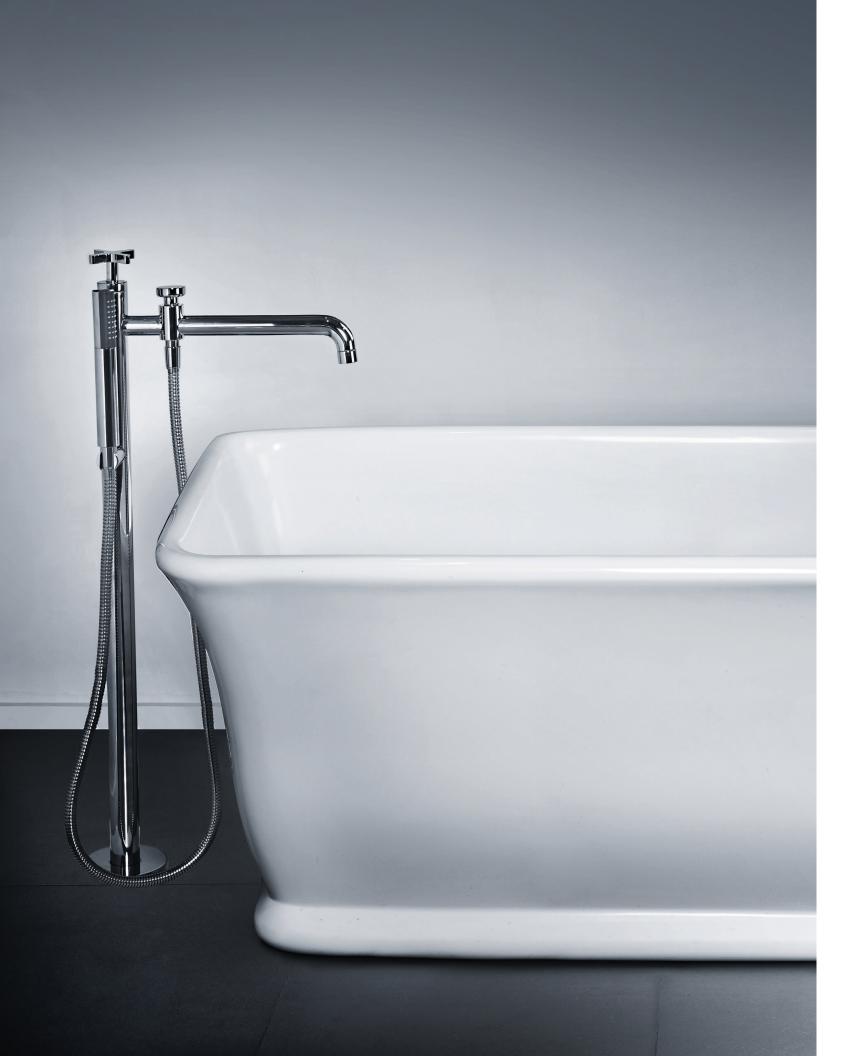

## BATH FAUCETS

LFBK1095 / K1-2301 KAFKA LEVER SINGLE LEG BATH/SHOWER

LFBK1096 / K1-2400 KAFKA CROSS HANDLE WALL MOUNTED BATH FILLER

LFBK1097 / K1-2401 KAFKA LEVER WALL MOUNTED BATH FILLER