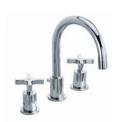

### BASIN FAUCETS

LFBK1084 / K1-1101 KAFKA CROSS HANDLE 3-HOLE BASIN MIXER WITH POP-UP WASTE

LFBK1085 / K1-1103 KAFKA LEVER 3-HOLE BASIN MIXER WITH POP-

LFBK1092 / K1-1400 KAFKA CROSS HANDLE WALL MOUNTED BASIN MIXER