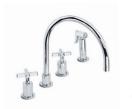

## BATH FAUCETS

LFBK1095 / K1-2301 KAFKA LEVER SINGLE LEG BATH/SHOWER

LFBK1096 / K1-2400 KAFKA CROSS HANDLE WALL MOUNTED BATH FILLER

LFBK1097 / K1-2401 KAFKA LEVER WALL MOUNTED BATH FILLER