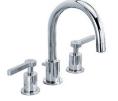

### BASIN FAUCETS

LFBK1084 / K1-1101 KAFKA CROSS HANDLE 3-HOLE BASIN MIXER WITH POP-UP WASTE

LFBK1085 / K1-1103 KAFKA LEVER 3-HOLE BASIN MIXER WITH POP-

LFBK1092 / K1-1400 KAFKA CROSS HANDLE WALL MOUNTED BASIN MIXER