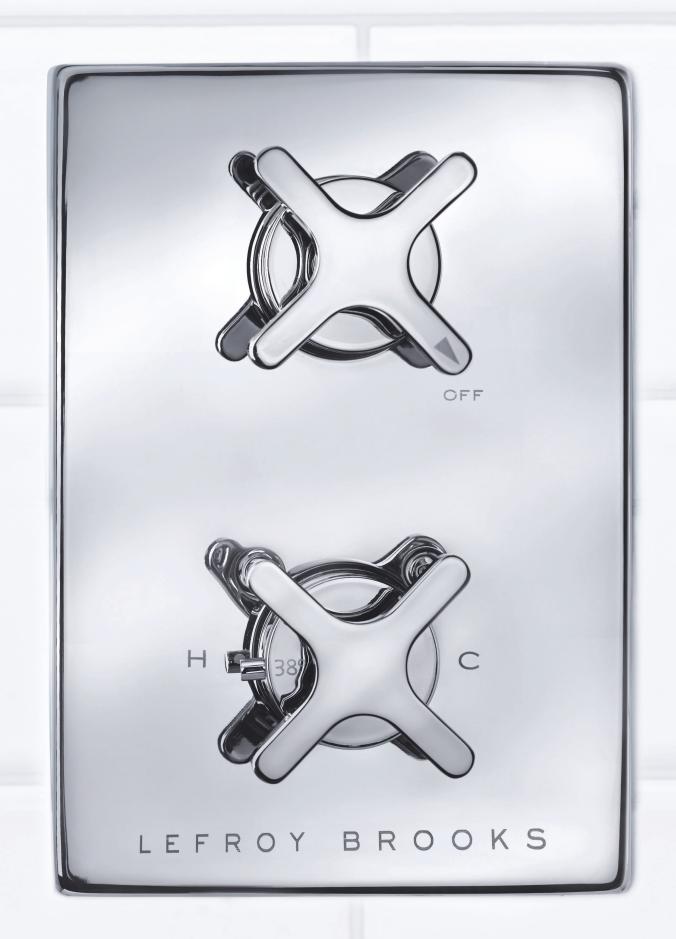

LFBK1098 / K1-4300 KAFKA CROSS HANDLE PRESSURE BALANCE

LFBK1098 / K1-4301 KAFKA LEVER PRESSURE BALANCE TRIM SYSTEM

LFBK1100 / K1-4402 KAFKA CROSS HANDLE THERMOSTATIC TRIM WITH INTEGRATED FLOW CON-TROL SYSTEM

## DIVERTERS

LFBK1103 / K1-1010 KAFKA TWO-WAY CROSS HANDLE DIVERTER

LFBK1104 / K1-1011 KAFKA TWO-WAY LEVER DIVERTER TRIM

LFBK1105 / K1-1014 KAFKA CROSS HANDLE FLOW CONTROL

LFBK1106 / K1-1015 KAFKA LEVER FLOW CONTROL WW