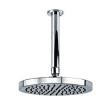

#### SHOWER COMPONENTS

LFBK1199 CEILING MOUNTED ROUND 8" SHOWER ROSE

LFBK1170

CEILING MOUNTED

SQUARE 8" SHOWER

LFBK1199

WALL MOUNTED ROUND 8" SHOWER ROSE

LFBK1170

WALL MOUNTED SQUARE 8" SHOWER

METAL CYLINDRICAL HAND SHOWER / HOL-STER SET