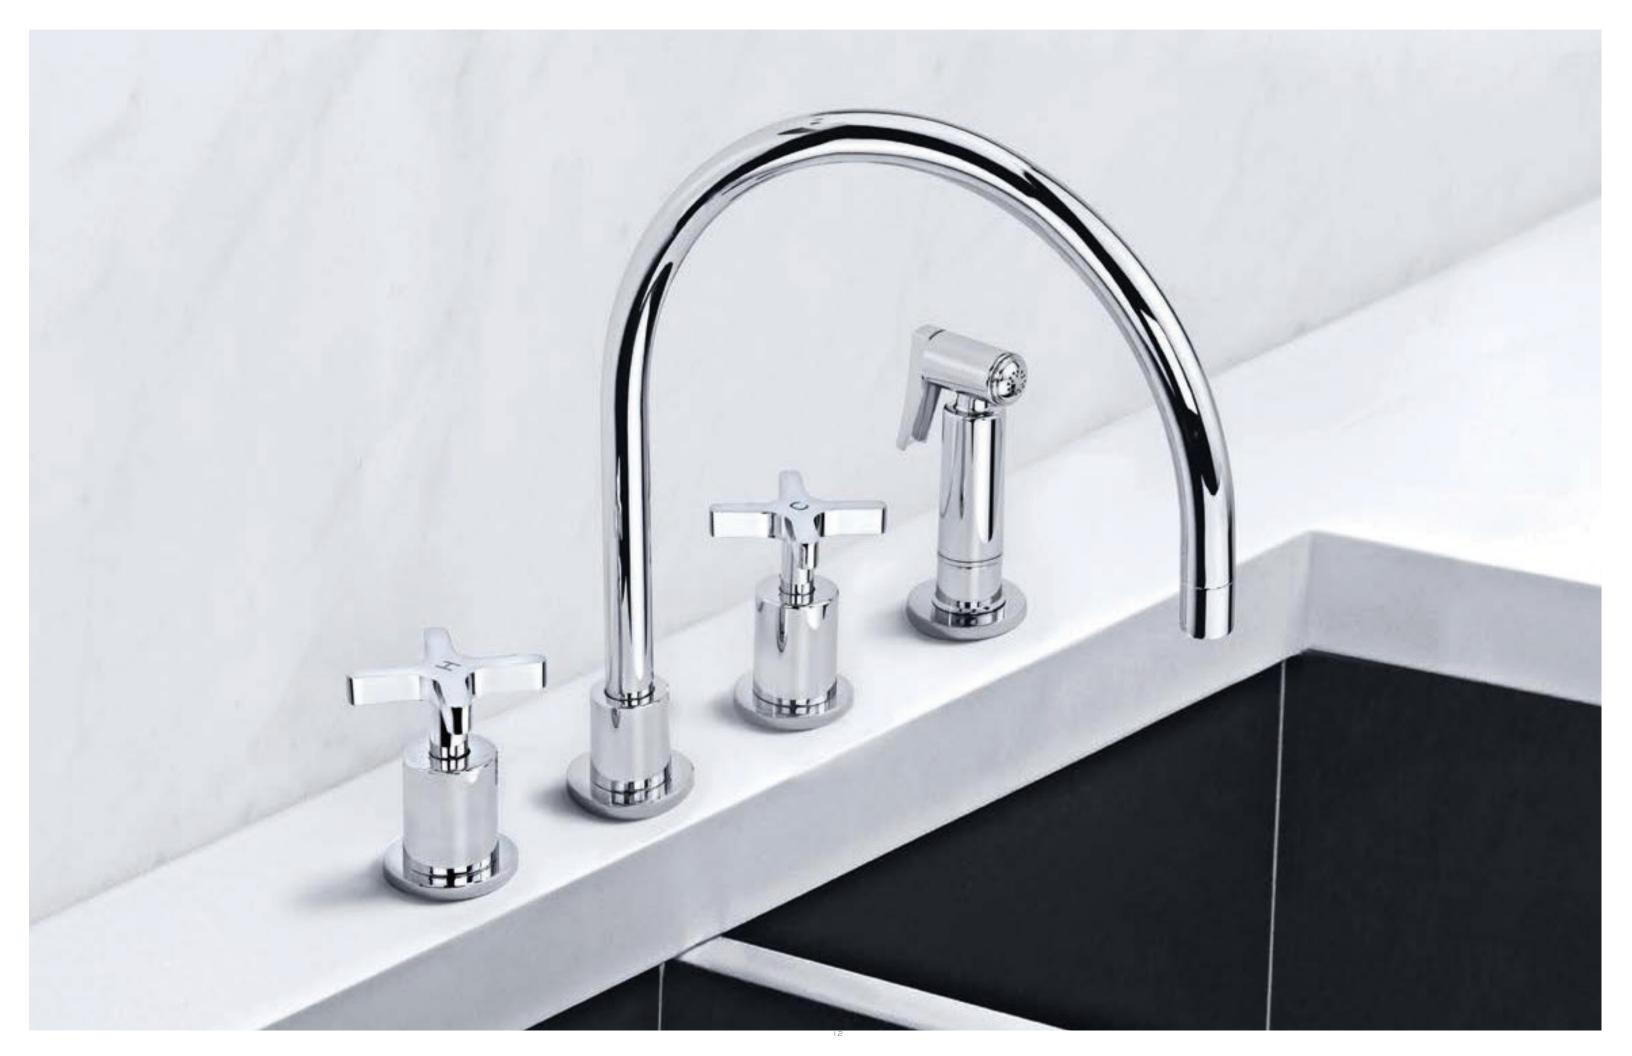

### KITCHEN FAUCETS

COMING SOON KAFKA CROSS HANDLE 4-HOLE KITCHEN MIXER WITH PULL-OUT HAND SPRAY

COMING SOON KAFKA LEVER 4-HOLE KITCHEN MIXER WITH PULL-OUT HAND SPRAY

COMING SOON KAFKA LEVER SINGLE HOLE KITCHEN MIXER WITH PULL-OUT HOSE