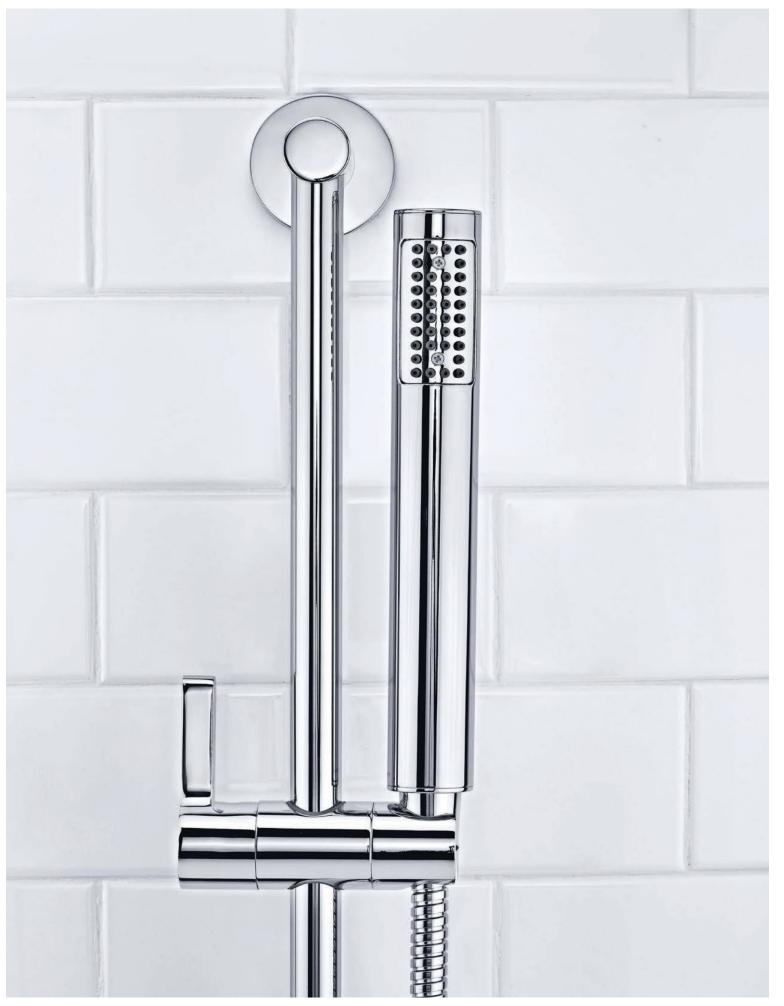

## 2010 KAFKA

A CENTURY OF CLASSICS





## LEFROY BROOKS

KNOWN AS THE 'ROLLS ROYCE' OF PLUMBING FIXTURES, LEFROY BROOKS OFFERS COLLECTIONS THAT HISTORICALLY REFERENCE DESIGN AESTHETICS FROM TURN OF THE CENTURY CLASSICS TO TODAY'S MINIMALISM. FOR OVER 25 YEARS, LEFROY BROOKS HAS BEEN RECOGNIZED AS ONE OF THE LEADING LUXURY BATH BRANDS AMONG THE WORLD'S MOST DISCERNING CONSUMERS.

DESIGNED BY CHRISTO LEFROY BROOKS IN ENGLAND, EACH DECADE HAS BEEN CAREFULLY CONSIDERED AND THOROUGHLY RESEARCHED TO MAINTAIN HISTORICAL DESIGN INTEGRITY AND AUTHENTICITY.

PRESENTING KAFKA, SYMBOLIZING 2010 DESIGN. SOFT CONTEMPORARY. SENSUAL CURVES. THE JE NE SAIS QUOI, THE UNDERSTATED ELEGANCE, THAT SHINES THROUGH IN KAFKA MAKES THIS COLLECTION VERY SPECIAL AND BREATHTAKING.





















### BASIN FAUCETS



LFBK1084 / K1-1101 KAFKA CROSS HANDLE 3-HOLE BASIN MIXER WITH POP-UP WASTE



LFBK1085 / K1-1103 KAFKA LEVER 3-HOLE BASIN MIXER WITH POP-



LFBK1092 / K1-1400 KAFKA CROSS HANDLE WALL MOUNTED BASIN MIXER



LFBK1093 / K1-1401 KAFKA LEVER WALL MOUNTED BASIN MIXER

SHOWER SYSTEMS

FLOW CONTROLS



LFBK1086 / K1-1210 KAFKA CROSS HANDLE SINGLE HOLE BASIN MIXER WITH POP-UP WASTE

### KITCHEN FAUCETS



COMING SOON KAFKA CROSS HANDLE 4-HOLE KITCHEN MIXER WITH PULL-OUT HAND SPRAY



COMING SOON KAFKA LEVER 4-HOLE KITCHEN MIXER WITH PULL-OUT HAND SPRAY



COMING SOON KAFKA LEVER SINGLE HOLE KITCHEN MIXER WITH PULL-OUT HOSE



LFBK1098 / K1-4300 KAFKA CROSS HANDLE PRESSURE BALANCE



LFBK1098 / K1-4301 KAFKA LEVER PRESSURE BALANCE TRIM SYSTEM



LFBK1100 / K1-4402 KAFKA CRO