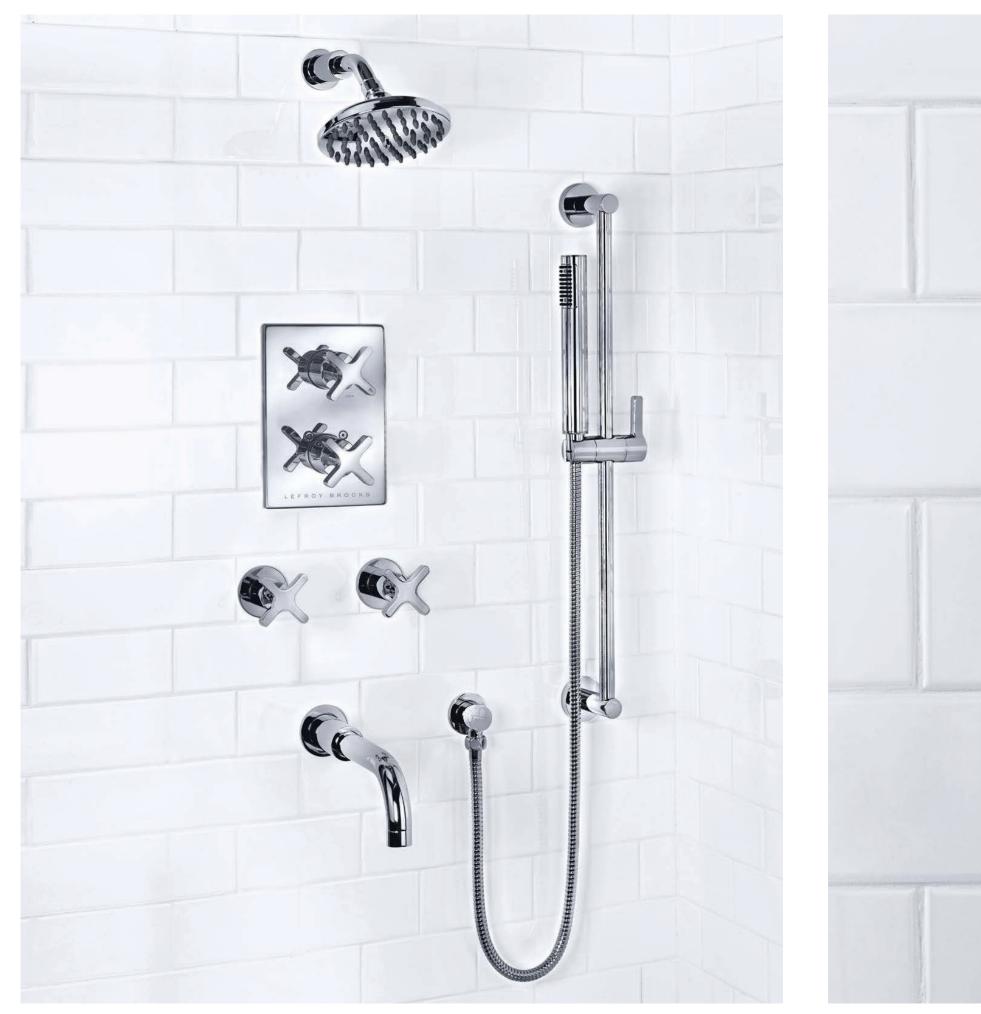

LFBK1098 / K1-4300 KAFKA CROSS HANDLE PRESSURE BALANCE

LFBK1098 / K1-4301 KAFKA LEVER PRESSURE BALANCE TRIM SYSTEM

LFBK1100 / K1-4402 KAFKA CROSS HANDLE THERMOSTATIC TRIM WITH INTEGRATED FLOW CON-TROL SYSTEM

## DIVERTERS

LFBK1103 / K1-1010 KAFKA TWO-WAY CROSS HANDLE DIVERTER

LFBK1104 / K1-1011 KAFKA TWO-WAY LEVER DIVERTER TRIM

LFBK1105 / K1-1014 KAFKA CROSS HANDLE FLOW CONTROL

LFBK1106 / K1-1015 KAFKA LEVER FLOW CONTROL WW

#### SHOWER COMPONENTS

LFBK1199 CEILING MOUNTED ROUND 8" SHOWER ROSE

LFBK1170

CEILING MOUNTED

SQUARE 8" SHOWER

LFBK1199

WALL MOUNTED ROUND 8" SHOWER ROSE

LFBK1170

WALL MOUNTED SQUARE 8" SHOWER

METAL CYLINDRICAL HAND SHOWER / HOL-STER SET