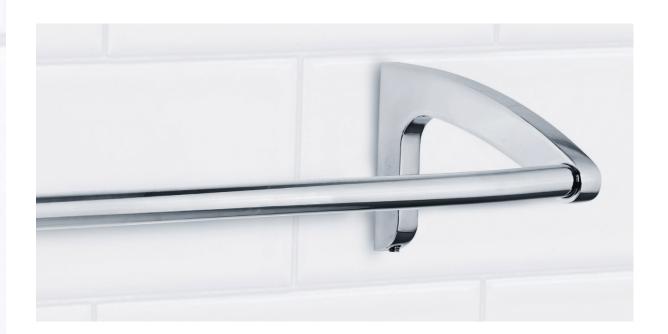

## 2010 KAFKA

A CENTURY OF CLASSICS





## LEFROY BROOKS

KNOWN AS THE 'ROLLS ROYCE' OF PLUMBING FIXTURES, LEFROY BROOKS OFFERS COLLECTIONS THAT HISTORICALLY REFERENCE DESIGN AESTHETICS FROM TURN OF THE CENTURY CLASSICS TO TODAY'S MINIMALISM. FOR OVER 25 YEARS, LEFROY BROOKS HAS BEEN RECOGNIZED AS ONE OF THE LEADING LUXURY BATH BRANDS AMONG THE WORLD'S MOST DISCERNING CONSUMERS.

DESIGNED BY CHRISTO LEFROY BROOKS IN ENGLAND, EACH DECADE HAS BEEN CAREFULLY CONSIDERED AND THOROUGHLY RESEARCHED TO MAINTAIN HISTORICAL DESIGN INTEGRITY AND AUTHENTICITY.

PRESENTING KAFKA, SYMBOLIZING 2010 DESIGN. SOFT CONTEMPORARY. SENSUAL CURVES. THE JE NE SAIS QUOI, THE UNDERSTATED ELEGANCE, THAT SHINES THROUGH IN KAFKA MAKES THIS COLLECTION VERY SPECIAL AND BREATHTAKING.





















### BASIN FAUCETS



LFBK1084 / K1-1101 KAFKA CROSS HANDLE 3-HOLE BASIN MIXER WITH POP-UP WASTE



LFBK1085 / K1-1103 KAFKA LEVER 3-HOLE BASIN MIXER WITH POP-



LFBK1092 / K1-1400 KAFKA CROSS HANDLE WALL MOUNTED BASIN MIXER



LFBK1093 / K1-1401 KAFKA LEVER WALL MOUNTED BASIN MIXER

SHOWER SYSTEMS

FLOW CONTROLS



LFBK1086 / K1-1210 KAFKA CROSS HANDLE SINGLE HOLE BASIN MIXER WITH POP-UP WASTE

### KITCHEN FAUCETS



COMING SOON KAFKA CROSS HANDLE 4-HOLE KITCHEN MIXER WITH PULL-OUT HAND SPRAY



COMING SOON KAFKA LEVER 4-HOLE KITCHEN MIXER WITH PULL-OUT HAND SPRAY



COMING SOON KAFKA LEVER SINGLE HOLE KITCHEN MIXER WITH PULL-OUT HOSE



LFBK1098 / K1-4300 KAFKA CROSS HANDLE PRESSURE BALANCE



LFBK1098 / K1-4301 KAFKA LEVER PRESSURE BALANCE TRIM SYSTEM



LFBK1100 / K1-4402 K