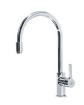

LFBK1093 / K1-1401 KAFKA LEVER WALL MOUNTED BASIN MIXER

SHOWER SYSTEMS

FLOW CONTROLS

LFBK1086 / K1-1210 KAFKA CROSS HANDLE SINGLE HOLE BASIN MIXER WITH POP-UP WASTE