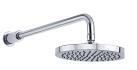

#### SHOWER COMPONENTS

LFBK1199 CEILING MOUNTED ROUND 8" SHOWER ROSE

LFBK1170

CEILING MOUNTED

SQUARE 8" SHOWER

LFBK1199

WALL MOUNTED ROUND 8" SHOWER ROSE

LFBK1170

WALL MOUNTED SQUARE 8" SHOWER

METAL CYLINDRICAL HAND SHOWER / HOL-STER SET