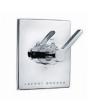

LFBK1098 / K1-4300 KAFKA CROSS HANDLE PRESSURE BALANCE

LFBK1098 / K1-4301 KAFKA LEVER PRESSURE BALANCE TRIM SYSTEM

LFBK1100 / K1-4402 KAFKA CROSS HANDLE THERMOSTATIC TRIM WITH INTEGRATED FLOW CON-TROL SYSTEM