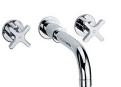

### BASIN FAUCETS

LFBK1084 / K1-1101 KAFKA CROSS HANDLE 3-HOLE BASIN MIXER WITH POP-UP WASTE

LFBK1085 / K1-1103 KAFKA LEVER 3-HOLE BASIN MIXER WITH POP-

LFBK1092 / K1-1400 KAFKA CROSS HANDLE WALL MOUNTED BASIN MIXER

LFBK1093 / K1-1401 KAFKA LEVER WALL MOUNTED BASIN MIXER

SHOWER SYSTEMS

FLOW CONTROLS

LFBK1086 / K1-1210 KAFKA CROSS HANDLE SINGLE HOLE BASIN MIXER WITH POP-UP WASTE