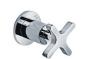

## DIVERTERS

LFBK1103 / K1-1010 KAFKA TWO-WAY CROSS HANDLE DIVERTER

LFBK1104 / K1-1011 KAFKA TWO-WAY LEVER DIVERTER TRIM

LFBK1105 / K1-1014 KAFKA CROSS HANDLE FLOW CONTROL

LFBK1106 / K1-1015 KAFKA LEVER FLOW CONTROL WW