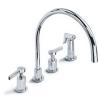

### KITCHEN FAUCETS

COMING SOON KAFKA CROSS HANDLE 4-HOLE KITCHEN MIXER WITH PULL-OUT HAND SPRAY

COMING SOON KAFKA LEVER 4-HOLE KITCHEN MIXER WITH PULL-OUT HAND SPRAY

COMING SOON KAFKA LEVER SINGLE HOLE KITCHEN MIXER WITH PULL-OUT HOSE