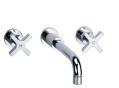

LFBK1093 / K1-1401 KAFKA LEVER WALL MOUNTED BASIN MIXER

SHOWER SYSTEMS

FLOW CONTROLS

LFBK1086 / K1-1210 KAFKA CROSS HANDLE SINGLE HOLE BASIN MIXER WITH POP-UP WASTE