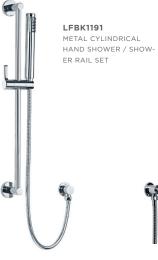

-4300 KAFKA CROSS HANDLE PRESSURE BALANCE



LFBK1098 / K1-4301 KAFKA LEVER PRESSURE BALANCE TRIM SYSTEM



LFBK1100 / K1-4402 KAFKA CROSS HANDLE THERMOSTATIC TRIM WITH INTEGRATED FLOW CON-TROL SYSTEM

## DIVERTERS



LFBK1103 / K1-1010 KAFKA TWO-WAY CROSS HANDLE DIVERTER



LFBK1104 / K1-1011 KAFKA TWO-WAY LEVER DIVERTER TRIM



LFBK1105 / K1-1014 KAFKA CROSS HANDLE FLOW CONTROL



LFBK1106 / K1-1015 KAFKA LEVER FLOW CONTROL WW

## BATH FAUCETS



LFBK1095 / K1-2301 KAFKA LEVER SINGLE LEG BATH/SHOWER



LFBK1096 / K1-2400 KAFKA CROSS HANDLE WALL MOUNTED BATH FILLER



LFBK1097 / K1-2401 KAFKA LEVER WALL MOUNTED BATH FILLER



#### SHOWER COMPONENTS



LFBK1199 CEILING MOUNTED ROUND 8" SHOWER ROSE

LFBK1170

CEILING MOUNTED

SQUARE 8" SHOWER



LFBK1199

WALL MOUNTED ROUND 8" SHOWER ROSE



LFBK1170

WALL MOUNTED SQUARE 8" SHOWER



METAL CYLINDRICAL HAND SHOWER / HOL-STER SET

## ACCESSORIES





LFBK1088 / K1-5300 KAFKA SINGLE LOO

ROLL HOLDER





LFBK1089 / K1-5310

KAFKA 6" SOAP DISH









LFBK1090 / K1-5341

KAFKA SINGLE ROBE

ноок









LFBK1102 / K1-5102 KAFKA 24" TOWEL RAIL

## FINISHES

THE LEFROY BROOKS 2010 KAFKA COLLECTION

IS OFFERED IN TWO FINISHES.



BRUSHED NICKEL

# NY CHELSEA SHOWROOM 134 WEST 18TH STREET, NEW YORK, NY 10011 212.226.2242

#### NY A&D BUILDING SHOWROOM

150 EAST 58TH STREET, 7TH FLOOR, NEW YORK, NY 10155 646.568.1179

#### LOS ANGELES SHOWROOM

7270 BEVERLY BOULEVARD, LOS ANGELES, CA 90036 424.273.5434

#### SHANGHAI SHOWROOM

SUITE B402, NO.31 YONG JIA ROAD, HUANG PU DISTRICT, SHANGHAI, 200020, CHINA +8621.3368.8173

#### KUALA LUM