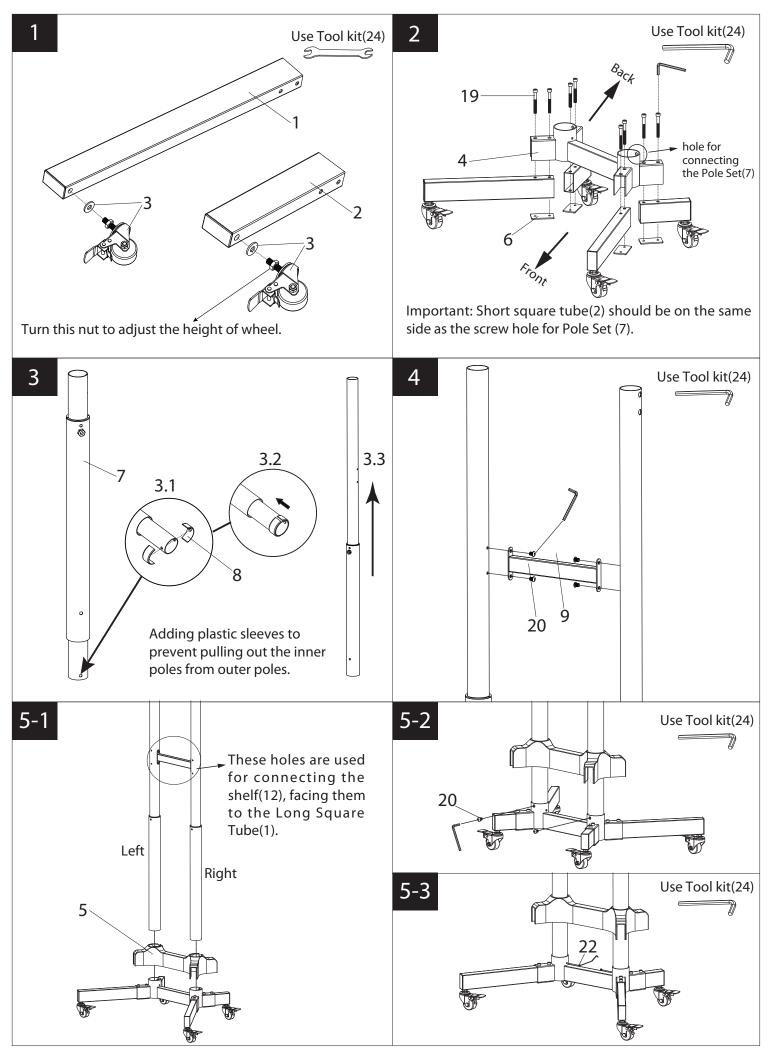

## **Supplied Parts**

| No. | Picture                             | Description          | Quantity |
|-----|-------------------------------------|----------------------|----------|
| 1   |                                     | Long Square Tube     | 2        |
| 2   |                                     | Short Square Tube    | 2        |
| 3   |                                     | Wheel & Washer       | 4        |
| 4   | hole for connecting the Pole Set(7) | Tube Connector       | 1        |
| 5   |                                     | Tube Connector Cover | 1        |
| 6   |                                     | M6 Socket Plate      | 4        |
| 7   |                                     | Pole Set             | 2        |

| No. | Picture | Description            | Quantity |
|-----|---------|------------------------|----------|
| 8   |         | Plastic Sleeve         | 4        |
| 9   |         | Connecting Tube        | 1        |
| 10  |         | Plastic Knob           | 2        |
| 11  |         | Shelf Support          | 2        |
| 12  |         | Shelf                  | 1        |
| 13  |         | Top Plate              | 1        |
| 14  |         | Right Connecting Plate | 1        |
| 15  |         | Left Connecting Plate  | 1        |
| 16  |         | M6 Nut                 | 4        |
| 17  |         | Lever                  | 2        |
| 18  |         | Soft Pad               | 2        |

| No. | Picture | Description           | Quantity |
|-----|---------|-----------------------|----------|
| 19  |         | M6x60 Allen Head Bolt | 8        |
| 20  |         | M6x10 Allen Head Bolt | 12       |
| 21  |         | M4X6 Countersink Bolt | 4        |
| 22  |         | M5x6 Grub Screw       | 2        |
| 23  |         | M6 Washer             | 2        |
| 24  |         | Tool Kit              | 1        |