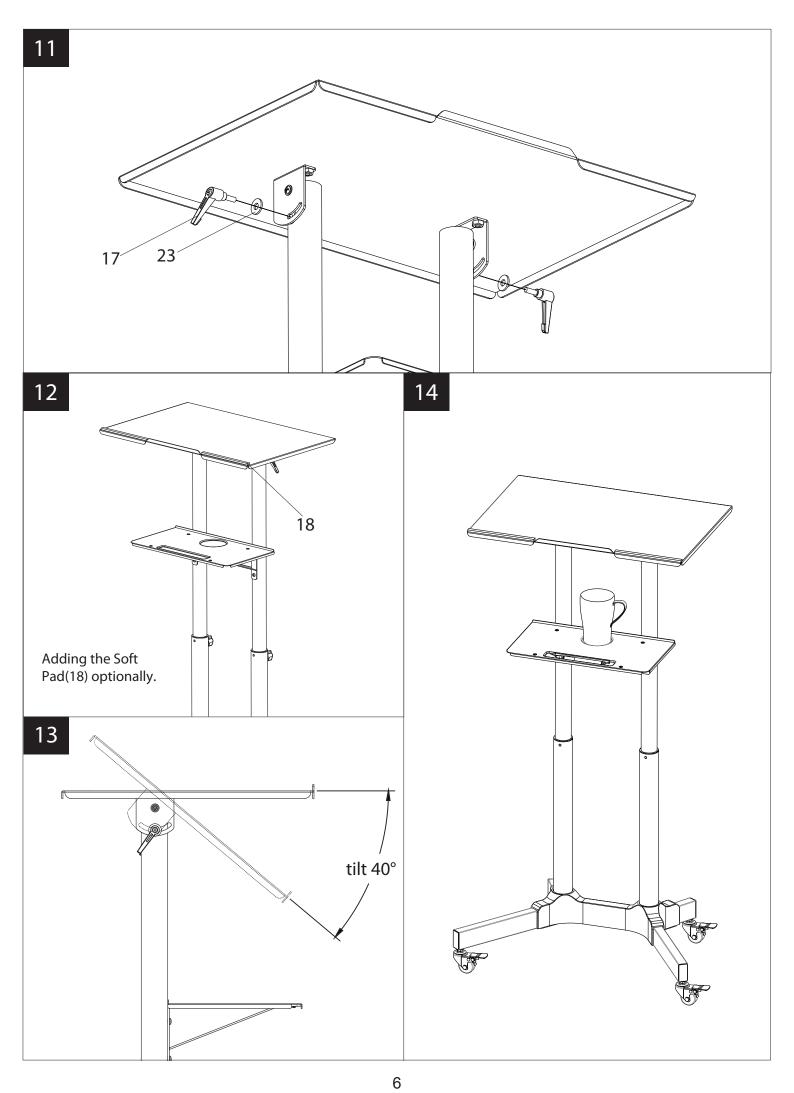

## **Supplied Parts**

| No. | Picture                             | Description          | Quantity |
|-----|-------------------------------------|----------------------|----------|
| 1   |                                     | Long Square Tube     | 2        |
| 2   |                                     | Short Square Tube    | 2        |
| 3   |                                     | Wheel & Washer       | 4        |
| 4   | hole for connecting the Pole Set(7) | Tube Connector       | 1        |
| 5   |                                     | Tube Connector Cover | 1        |
| 6   |                                     | M6 Socket Plate      | 4        |
| 7   |                                     | Pole Set             | 2        |

| No. | Picture | Description            | Quantity |
|-----|---------|------------------------|----------|
| 8   |         | Plastic Sleeve         | 4        |
| 9   |         | Connecting Tube        | 1        |
| 10  |         | Plastic Knob           | 2        |
| 11  |         | Shelf Support          | 2        |
| 12  |         | Shelf                  | 1        |
| 13  |         | Top Plate              | 1        |
| 14  |         | Right Connecting Plate | 1        |
| 15  |         | Left Connecting Plate  | 1        |
| 16  |         | M6 Nut                 | 4        |
| 17  |         | Lever                  | 2        |
| 18  |         | Soft Pad               | 2        |

| No. | Picture | Description           | Quantity |
|-----|---------|-----------------------|----------|
| 19  |         | M6x60 Allen Head Bolt | 8        |
| 20  |         | M6x10 Allen Head Bolt | 12       |
| 21  |         | M4X6 Countersink Bolt | 4        |
| 22  |         | M5x6 Grub Screw       | 2        |
| 23  |         | M6 Washer             | 2        |
| 24  |         | Tool Kit              | 1        |