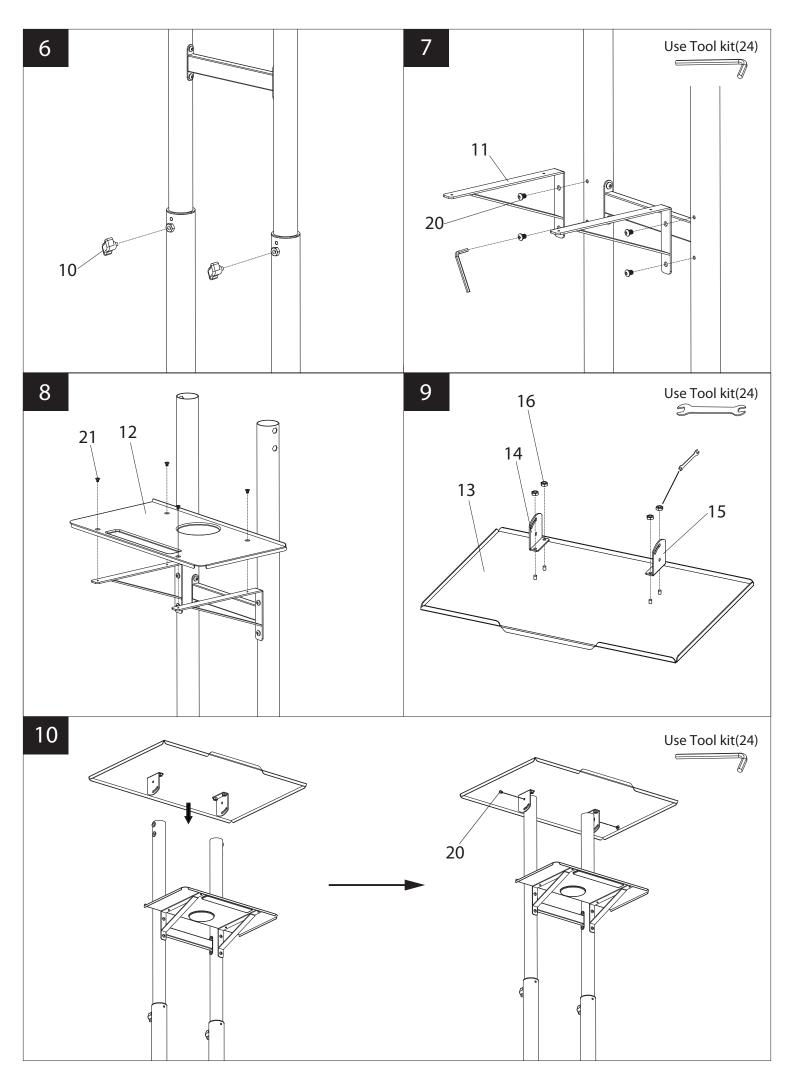

## **Supplied Parts**

| No. | Picture                             | Description          | Quantity |
|-----|-------------------------------------|----------------------|----------|
| 1   |                                     | Long Square Tube     | 2        |
| 2   |                                     | Short Square Tube    | 2        |
| 3   |                                     | Wheel & Washer       | 4        |
| 4   | hole for connecting the Pole Set(7) | Tube Connector       | 1        |
| 5   |                                     | Tube Connector Cover | 1        |
| 6   |                                     | M6 Socket Plate      | 4        |
| 7   |                                     | Pole Set             | 2        |

| No. | Picture | Description            | Quantity |
|-----|---------|------------------------|----------|
| 8   |         | Plastic Sleeve         | 4        |
| 9   |         | Connecting Tube        | 1        |
| 10  |         | Plastic Knob           | 2        |
| 11  |         | Shelf Support          | 2        |
| 12  |         | Shelf                  | 1        |
| 13  |         | Top Plate              | 1        |
| 14  |         | Right Connecting Plate | 1        |
| 15  |         | Left Connecting Plate  | 1        |
| 16  |         | M6 Nut                 | 4        |
| 17  |         | Lever                  | 2        |
| 18  |         | Soft Pad               | 2        |

| No. | Picture | Description           | Quantity |
|-----|---------|-----------------------|----------|
| 19  |         | M6x60 Allen Head Bolt | 8        |
| 20  |         | M6x10 Allen Head Bolt | 12       |
| 21  |         | M4X6 Countersink Bolt | 4        |
| 22  |         | M5x6 Grub Screw       | 2        |
| 23  |         | M6 Washer             | 2        |
| 24  |         | Tool Kit              | 1        |