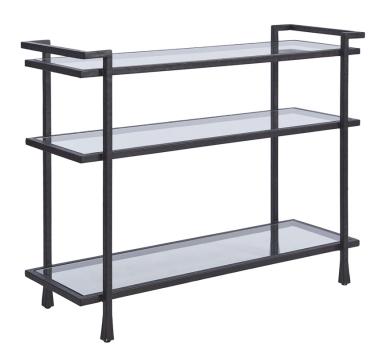

## **Huntington Metal Server**

| Item | #:920-862 |  |
|------|-----------|--|
|------|-----------|--|

| DESCRIPTION | The Huntington server makes a welcome addition to any dining or entertainment area.    |
|-------------|----------------------------------------------------------------------------------------|
|             | The authentic hammered metal frame features a textured aged bronze finish. Three inset |
|             | tempered glass shelves offer both storage and serving options as well as easy clean-up |
|             | after the party.                                                                       |
|             |                                                                                        |

DIMENSIONS 50W x 18D x 381/2H in.