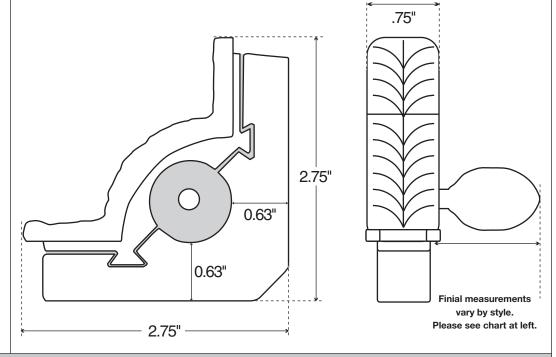

## **SPECIFICATIONS**

Zoroufy® Stair Rods slide into each bracket approximately ½". Finials attach to the bracket, not the rod.

| FINIAL L                   | LENGTH |  |
|----------------------------|--------|--|
| Grand Dynasty<br>Pineapple | 2 3/4" |  |
| ROD GAUGE:                 | .040"  |  |
| ROD DIAMETER:              | 3/4"   |  |