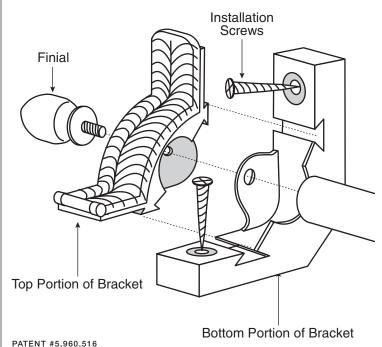

## **INSTALLATION INSTRUCTIONS**

PATENT #5,960,516

PERIODICALLY CHECK AND TIGHTEN ALL SCREWS AND HARDWARE.

- **1.** The carpet runner must be installed using another method of installation. Zoroufy Stair Rods are for decorative use only.
- **2.** Locate desired position of the brackets by inserting the rod into the brackets and laying one complete set on the stairs. Positioning both the left and right bracket an equal distance from the side edges of the runner is the most preferable position.
- **3.** Unscrew the finial from the bracket and separate the top portion from the bottom portion of the bracket by sliding it off laterally, exposing the installation screw holes. Each top and bottom portion of the brackets were manufactured together to fit securely with each other. Open and install only one bracket at a time so individual pieces do not get mixed.
- **4.** Install one bottom portion of a bracket onto stairs in desired position using screws provided or other anchors suitable for stair material. Drilling a pilot hole first is recommended. Insert the rod into the installed bottom portion of the bracket and replace top cover portion of that bracket by lining up the interlocking dovetail joints and sliding it back on.
- **5.** Secure the top portion to the bottom portion by screwing the finial into the side of the assembled bracket.
- **6.** Place remaining bracket on the other end to confirm exact position of the bracket on the other side. Open and install remaining bracket using the same method as above.