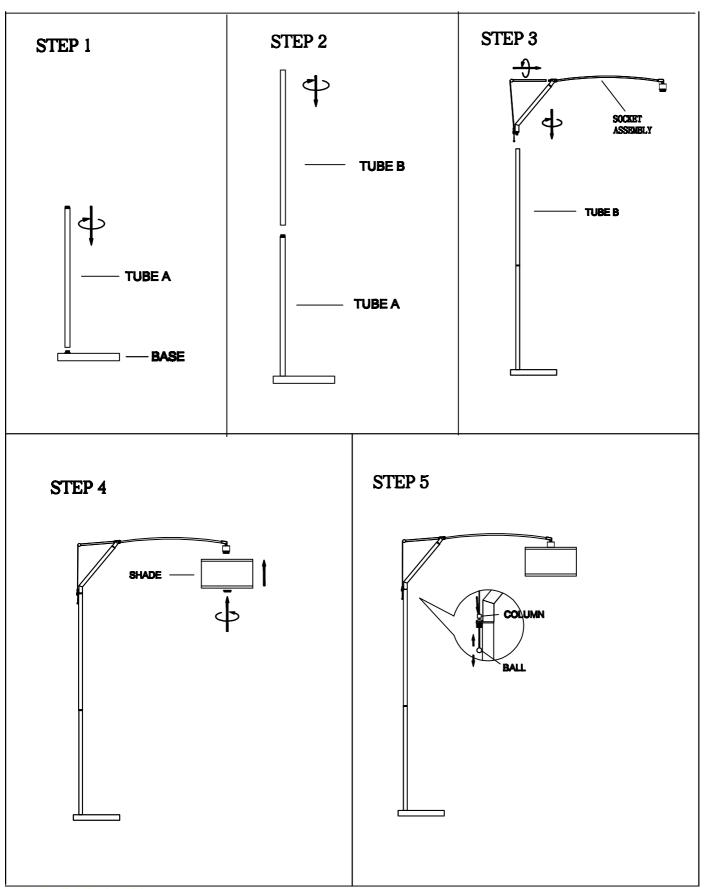

## ASSEMBLY INSTRUCTIONS

- 1. ATTACH THE TUBE A ONTO THE BASE AND TIGHTEN.
- 2. ATTACH THE TUBE B ONTO TUBE A AND TIGHTEN .
- 3. ATTACH THE TUBE C ONTO SOCKET ASSEMBLY AND
- 4. TIGHTEN .
  ATTACH THE SOCKET ASSEMBLY ONTO THE TUB
  B AND TIGHTEN .
- 5. ATTACH THE SHADE ONTO THE SOCKET ASSEMBLY WITH THE RING.
- 6. ONE HAND STRAIN THE BALL THEN THE OTHER DEPRESS THE COLUMN AND TENSE OR LOOSE THE BALL TO ADJUST SHADE HEIGHT