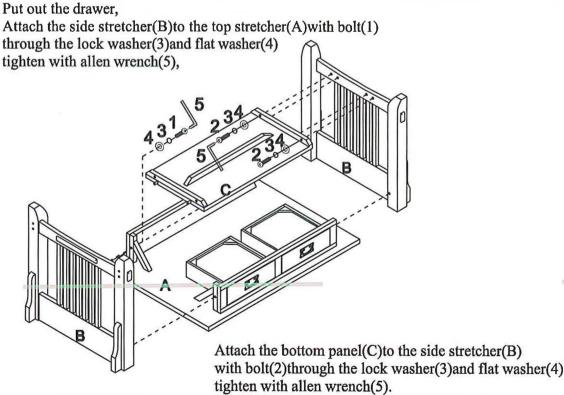

# COFFEE TABLE

# **ASSEMBLY INSTRUCTION**



# **Assembly Instruction**

### **ASSEMBLY TIPS:**

- 1. Remove hardware from box and sort by size.
- 2. Please check to see that all hardware and parts are present prior to start of assembly.
- 3. Please follow attached instructions in the same sequence as numbered to assure fast & easy assembly.



# Warning!

- 1. Don't attempt to repair or modify parts that are broken or defective. Please contact the store immediately.
- 2. This product is for home use only and not intended for commercial establishment.

## PARTS IDENTIFICATION



#### Put out the drawer, STEP 1