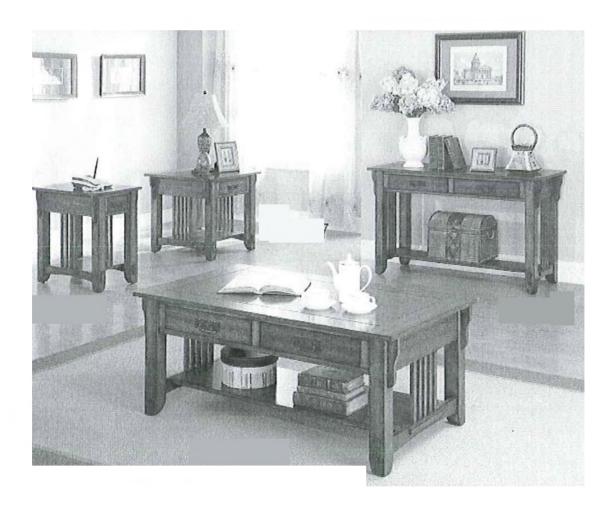

# COFFEE TABLE

# **ASSEMBLY INSTRUCTION**



# **Assembly Instruction**

### **ASSEMBLY TIPS:**

- 1. Remove hardware from box and sort by size.
- 2. Please check to see that all hardware and parts are present prior to start of assembly.
- 3. Please follow attached instructions in the same sequence as numbered to assure fast & easy assembly.



# Warning!

- 1. Don't attempt to repair or modify parts that are broken or defective. Please contact the store immediately.
- 2. This product is for home use only and not intended for commercial establishment.

## PARTS IDENTIFICATION



#### Put out the drawer, STEP 1