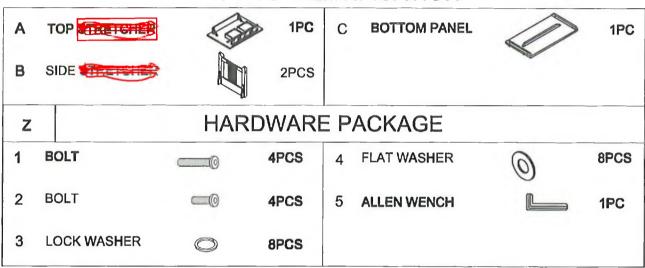

# COFFEE TABLE

# **ASSEMBLY INSTRUCTION**



# **Assembly Instruction**

### **ASSEMBLY TIPS:**

- 1. Remove hardware from box and sort by size.
- 2. Please check to see that all hardware and parts are present prior to start of assembly.
- 3. Please follow attached instructions in the same sequence as numbered to assure fast & easy assembly.



# Warning!

- 1. Don't attempt to repair or modify parts that are broken or defective. Please contact the store immediately.
- 2. This product is for home use only and not intended for commercial establishment.

## PARTS IDENTIFICATION



#### Put out the drawer, STEP 1