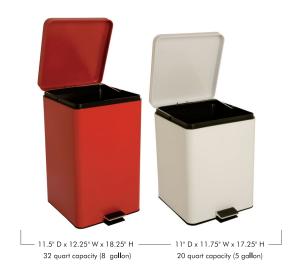

# SQUARE STEEL

Affordable without compromising style and reliability. SERIES

#### Large Square Steel Waste Can

#35266 White enamel finish, 32 gt. #35267

Red enamel finish, 32 qt.

#35268 Beige enamel finish, 32 qt.

#### Small Square Steel Waste Can

#35269 White enamel finish, 20 qt. #35270 Red enamel finish, 20 gt.

#35271 Beige enamel finish, 20 qt.

#### **Features**

- Steel outer can and lid with removable plastic inner liner
- Enamel finish
- Step-on foot pedal opens lid
- Perfect for exam rooms, restrooms, and front office areas
- Beige finish complements the family of Brewer procedure and exam tables
- Meets OSHA standard on bloodborne pathogens
- · Hazardous waste label included