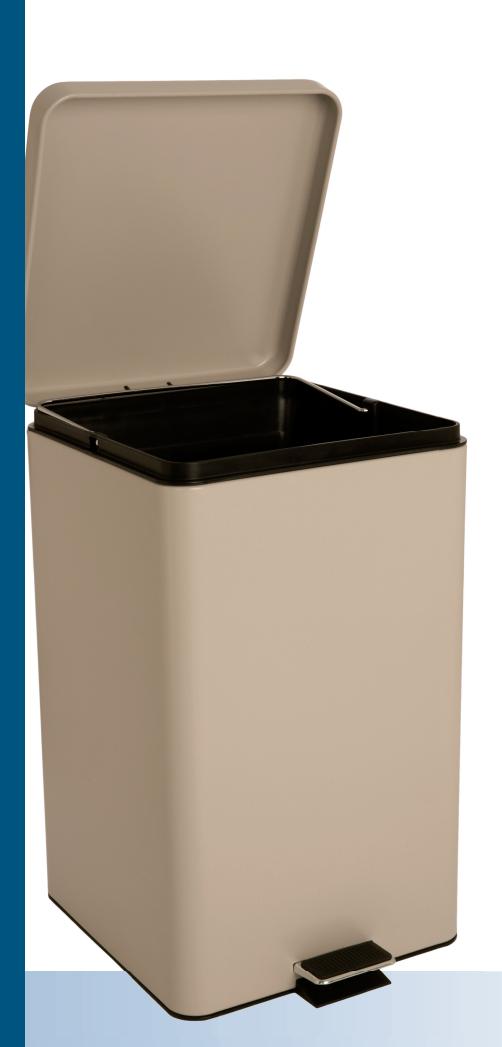

# SQUARE STEEL

Affordable without compromising style and reliability. SERIES

#### Large Square Steel Waste Can

#35266 White enamel finish, 32 gt. #35267

Red enamel finish, 32 qt.

#35268 Beige enamel finish, 32 qt.

#### **Features**

- Steel outer can and lid with removable plastic inner liner
- Enamel finish
- Step-on foot pedal opens lid
- Perfect for exam rooms, restrooms, and front office areas
- Beige finish complements the family of Brewer procedure and exam tables
- Meets OSHA standard on bloodborne pathogens
- · Hazardous waste label included