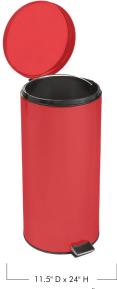

# **ROUND STEEL**

SERIES More sizes. More colors

## Large Round Steel Waste Can

#45266 White enamel finish, 32 at.

#45267 Red enamel finish, 32 qt.

#45268 Beige enamel finish, 32 qt.

Stainless Steel finish, 32 qt.

#### **Features**

- · Steel round outer can and lid with removable plastic inner liner
- · Enamel finish
- Step-on foot pedal opens lid
- · Perfect for exam rooms, restrooms, and front office areas
- · Beige finish complements the family of Brewer procedure and exam tables
- Meets OSHA standard on bloodborne pathogens
- · Hazardous waste label included

32 quart capacity (8 gallon)