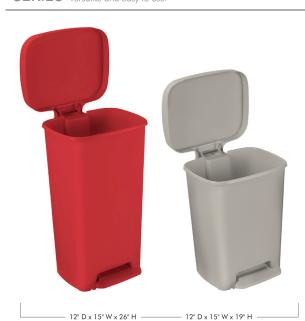

# RECTANGULAR PLASTIC SERIES Versatile and easy to use.

### Large Rectangular Plastic Waste Can

#25266 White, 52 qt.

Red, 52 qt.

#25268 Beige, 52 qt.

## **Small Rectangular** Plastic Waste Can

#25269 White, 32 qt.

#25270 Red, 32 qt.

#25271 Beige, 32 qt.

### **Features**

- Plastic outer can and lid
- Step-on foot pedal opens lid
- Perfect for exam rooms, restrooms, and front office areas
- Beige finish complements the family of Brewer procedure and exam tables
- Meets OSHA standard on bloodborne pathogens
- Hazardous waste label included