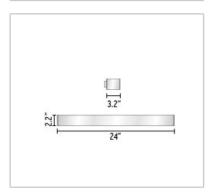

## ALL LIGHT CLOSED

| Mounting                  | : Ceiling and wall                                                                                                                                                                                                                        |
|---------------------------|-------------------------------------------------------------------------------------------------------------------------------------------------------------------------------------------------------------------------------------------|
| Lamps description         | : 1 x 25W T5 Fluo G5                                                                                                                                                                                                                      |
| Environment               | : Indoor, Outdoor                                                                                                                                                                                                                         |
| Finish                    | : Silver, White opaque, Chrome, Black, Stainless steel                                                                                                                                                                                    |
| Technical description     | : Indoor or outdoor wall light providing diffused or<br>direct/indirect light. Rectangular opal<br>polycarbonate enclosure accomodates slip on<br>steel cover available in several finishes, may be<br>mounted vertically or horizontally |
| ELECTRICAL                |                                                                                                                                                                                                                                           |
| Control gear availability | : Included                                                                                                                                                                                                                                |