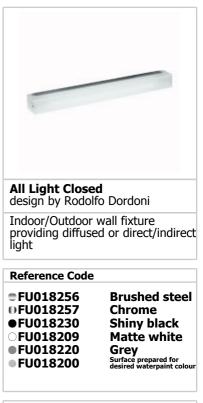

## ALL LIGHT CLOSED

| Mounting                  | : Ceiling and wall                                                                                                                                                                                                                        |
|---------------------------|-------------------------------------------------------------------------------------------------------------------------------------------------------------------------------------------------------------------------------------------|
| Lamps description         | : 1 x 25W T5 Fluo G5                                                                                                                                                                                                                      |
| Environment               | : Indoor, Outdoor                                                                                                                                                                                                                         |
| Finish                    | : Silver, White opaque, Chrome, Black, Stainless steel                                                                                                                                                                                    |
| Technical description     | : Indoor or outdoor wall light providing diffused or<br>direct/indirect light. Rectangular opal<br>polycarbonate enclosure accomodates slip on<br>steel cover available in several finishes, may be<br>mounted vertically or horizontally |
| ELECTRICAL                |                                                                                                                                                                                                                                           |
| Control gear availability | : Included                                                                                                                                                                                                                                |