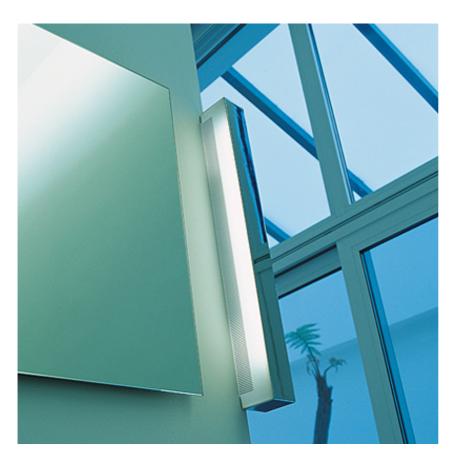

## ALL LIGHT CLOSED

| Mounting                  | : Ceiling and wall                                                                                                                                                                                                                        |
|---------------------------|-------------------------------------------------------------------------------------------------------------------------------------------------------------------------------------------------------------------------------------------|
| Lamps description         | : 1 x 25W T5 Fluo G5                                                                                                                                                                                                                      |
| Environment               | : Indoor, Outdoor                                                                                                                                                                                                                         |
| Finish                    | : Silver, White opaque, Chrome, Black, Stainless steel                                                                                                                                                                                    |
| Technical description     | : Indoor or outdoor wall light providing diffused or<br>direct/indirect light. Rectangular opal<br>polycarbonate enclosure accomodates slip on<br>steel cover available in several finishes, may be<br>mounted vertically or horizontally |
| ELECTRICAL                |                                                                                                                                                                                                                                           |
| Control gear availability | : Included                                                                                                                                                                                                                                |