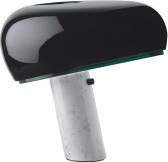

## SNOOPY - Specification Sheet by Achille and Pier Giacomo Castiglioni,1967

Without

120

Touch-sensor dimmer

| Mounting                             | Base                                                                                                                                                                                                                                  |  |
|--------------------------------------|---------------------------------------------------------------------------------------------------------------------------------------------------------------------------------------------------------------------------------------|--|
| Lamp (Bulb) Description              | 1 x 100W A-19 Medium Frosted Incandescent                                                                                                                                                                                             |  |
| Environment                          | Indoor                                                                                                                                                                                                                                |  |
| Finish                               | N/S                                                                                                                                                                                                                                   |  |
| Technical and Product<br>Description | Table lamp providing direct light through a thick glass disc and an enameled reflector, both resting in perfect balance on a white marble base. Originally designed by Achille and Pier Giacomo Castiglioni in 1967, re-introduced in |  |
|                                      | 2003. Integral dimmer and switch.                                                                                                                                                                                                     |  |