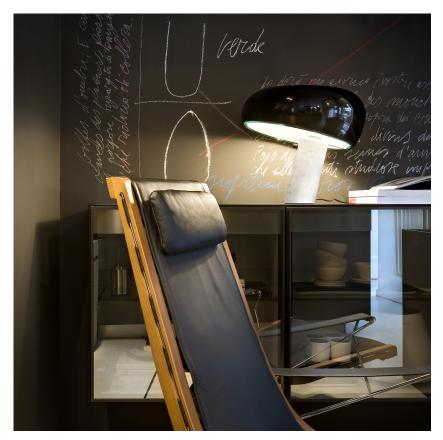

## SNOOPY - Specification Sheet by Achille and Pier Giacomo Castiglioni,1967

Without

120

Touch-sensor dimmer

| Mounting                             | Base                                                                                                                                                                                                                                  |  |
|--------------------------------------|---------------------------------------------------------------------------------------------------------------------------------------------------------------------------------------------------------------------------------------|--|
| Lamp (Bulb) Description              | 1 x 100W A-19 Medium Frosted Incandescent                                                                                                                                                                                             |  |
| Environment                          | Indoor                                                                                                                                                                                                                                |  |
| Finish                               | N/S                                                                                                                                                                                                                                   |  |
| Technical and Product<br>Description | Table lamp providing direct light through a thick glass disc and an enameled reflector, both resting in perfect balance on a white marble base. Originally designed by Achille and Pier Giacomo Castiglioni in 1967, re-introduced in |  |
|                                      | 2003. Integral dimmer and switch.                                                                                                                                                                                                     |  |