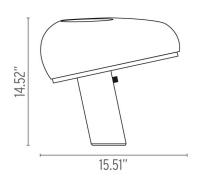

in perfect balance on a white marble base. Originally designed by Achille and Pier Giacomo Castiglioni in 1967, re-introduced in |  |
|                                      | 2003. Integral dimmer and switch.                                                                                                                                                                                                     |  |

## Electrical

| Emergency   |  |
|-------------|--|
| Switching   |  |
| Voltage (V) |  |
|             |  |

## Physical

| ,                     |        |
|-----------------------|--------|
| Supply                | N/S    |
| Cord length (inches)  | N/S    |
| Construction material | Marble |
| Weight                | 16 lbs |
|                       |        |







Dimensions



Lamping (Bulbs)



100W A-19 Medium Frosted Incandescent