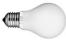

on a white marble base. Originally designed by Achille and Pier Giacomo Castiglioni in 1967, re-introduced in |  |
|                                      | 2003. Integral dimmer and switch.                                                                                                                                                                                                     |  |

## Electrical

| Emergency   |  |
|-------------|--|
| Switching   |  |
| Voltage (V) |  |
|             |  |

## Physical

| ,                     |        |
|-----------------------|--------|
| Supply                | N/S    |
| Cord length (inches)  | N/S    |
| Construction material | Marble |
| Weight                | 16 lbs |
|                       |        |







Dimensions



Lamping (Bulbs)



100W A-19 Medium Frosted Incandescent