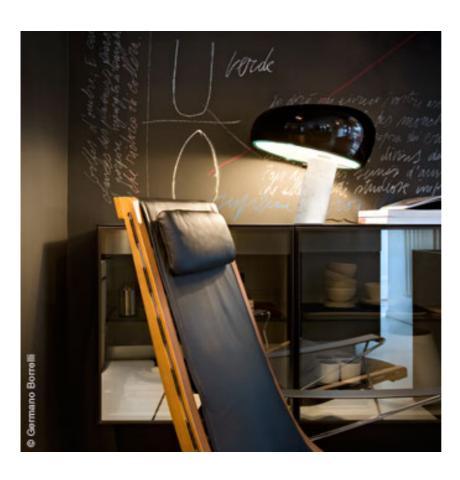

## **SNOOPY**

| Mounting              | : Table                                                                                                                                                        |
|-----------------------|----------------------------------------------------------------------------------------------------------------------------------------------------------------|
| Lamps description     | : 1 x MAX 150W E27 HSGS                                                                                                                                        |
| Environment           | : Indoor                                                                                                                                                       |
| Finish                | : White marble                                                                                                                                                 |
| Notes                 | : Touch dimmer                                                                                                                                                 |
| Technical description | : Table lamp giving direct light with enamelled<br>metal reflector and white marble base. It was<br>designed by Achille e Pier Giacomo Castiglioni in<br>1967. |

**ELECTRICAL** 

Emergency: Without

Switching: ON-OFF touch dimmer with sensor located on marble base

Voltage (V): 220/240

5 ( )

**PHYSICAL** 

Construction material : Marble, Steel
Weight (kg) : 7,9

**Snoopy** design by Achille Castiglioni and Pier Giacomo Castiglioni

Table lamp giving direct light

| Reference Code |       |
|----------------|-------|
| ●F6380030      | Black |