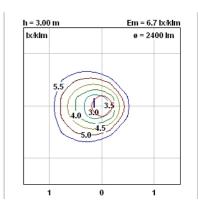

|
| Notes                 | : Touch dimmer                                                                                                                                                 |
| Technical description | : Table lamp giving direct light with enamelled<br>metal reflector and white marble base. It was<br>designed by Achille e Pier Giacomo Castiglioni in<br>1967. |

**ELECTRICAL** 

Emergency: Without

Switching: ON-OFF touch dimmer with sensor located on marble base

Voltage (V): 220/240

5 ( )

**PHYSICAL** 

Construction material : Marble, Steel
Weight (kg) : 7,9





**Snoopy** design by Achille Castiglioni and Pier Giacomo Castiglioni

Table lamp giving direct light

| Reference Code |       |
|----------------|-------|
| ●F6380030      | Black |