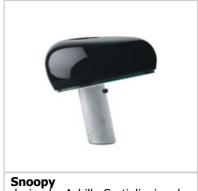

## **SNOOPY**

| Mounting              | : Table                                                                                                                                                        |
|-----------------------|----------------------------------------------------------------------------------------------------------------------------------------------------------------|
| Lamps description     | : 1 x MAX 150W E27 HSGS                                                                                                                                        |
| Environment           | : Indoor                                                                                                                                                       |
| Finish                | : White marble                                                                                                                                                 |
| Notes                 | : Touch dimmer                                                                                                                                                 |
| Technical description | : Table lamp giving direct light with enamelled<br>metal reflector and white marble base. It was<br>designed by Achille e Pier Giacomo Castiglioni in<br>1967. |

**ELECTRICAL** 

Emergency: Without

Switching: ON-OFF touch dimmer with sensor located on marble base

Voltage (V): 220/240

5 ( )

**PHYSICAL** 

Construction material : Marble, Steel
Weight (kg) : 7,9

**Snoopy** design by Achille Castiglioni and Pier Giacomo Castiglioni

Table lamp giving direct light

| Reference Code |       |
|----------------|-------|
| ●F6380030      | Black |