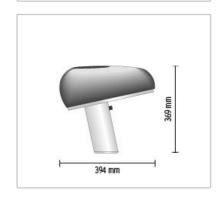

## **SNOOPY**

| Mounting              | : Table                                                                                                                                                        |
|-----------------------|----------------------------------------------------------------------------------------------------------------------------------------------------------------|
| Lamps description     | : 1 x MAX 150W E27 HSGS                                                                                                                                        |
| Environment           | : Indoor                                                                                                                                                       |
| Finish                | : White marble                                                                                                                                                 |
| Notes                 | : Touch dimmer                                                                                                                                                 |
| Technical description | : Table lamp giving direct light with enamelled<br>metal reflector and white marble base. It was<br>designed by Achille e Pier Giacomo Castiglioni in<br>1967. |

**ELECTRICAL** 

Emergency: Without

Switching: ON-OFF touch dimmer with sensor located on marble base

Voltage (V): 220/240

5 ( )

**PHYSICAL** 

Construction material : Marble, Steel
Weight (kg) : 7,9

**Snoopy** design by Achille Castiglioni and Pier Giacomo Castiglioni