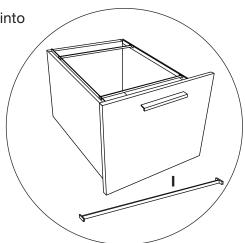

### Step 4 File Folders

Users who wish to use legal-length files may install **Letter File Bars(I)** into place near front and back of file drawers.