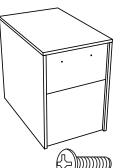

### Step 2 Install Casters

Carefully position **Cabinet (B)** on its back side so that bottom side is accessible, then attach a **Caster** at each of the five (5) exposed installation plates using **5/32" x 12mm Phillips Screw (C)** and a Phillips Screwdriver.