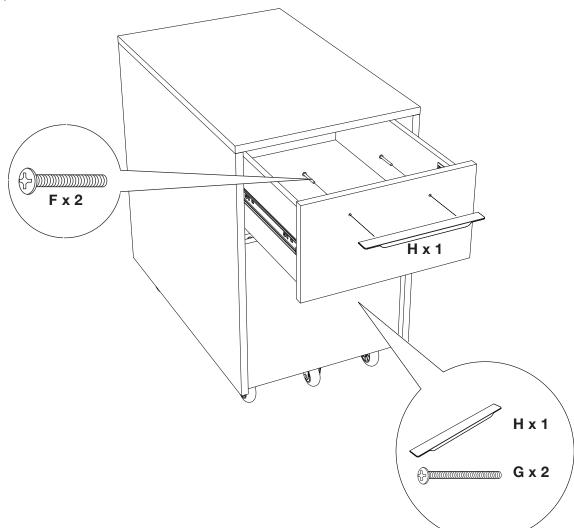

### Step 3 Install Drawer Pulls. Install Pulls.

Carefully turn pedestal upright and then install **Pull (H)** to top drawer using the **M4 x 37mm Phillips Screw (F)** and a Phillips Screwdriver. Install **Pull (H)** to bottom drawer using the **M4 x 25mm Phillips Screw (G)** and a Phillips Screwdriver.