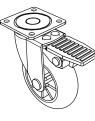

## Component List

E - Center Caster x 1

- F M4 x 37mm Phillips Screw x 2
- G M4 x 25mm Phillips Screw x 2
- **H -** Pull x 2
- I Letter File Bar x 2

BDIUSA.COM CUSTOMERSERVICE@BDIUSA.COM

Format is engineered for easy assembly. Carefully follow this procedure to prevent any damage.

### Step 2 Install Casters

Carefully position **Cabinet (B)** on its back side so that bottom side is accessible, then attach a **Caster** at each of the five (5) exposed installation plates using **5/32" x 12mm Phillips Screw (C)** and a Phillips Screwdriver.