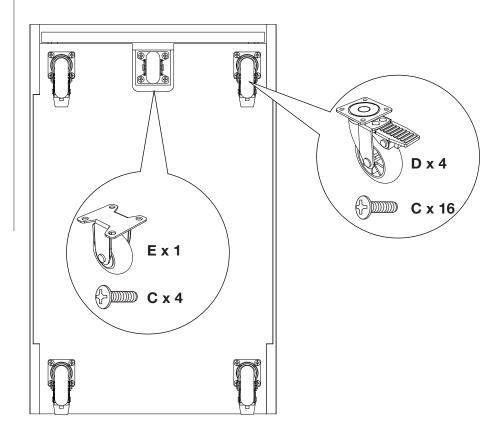

### Step 2 Install Casters

Carefully position **Cabinet (B)** on its back side so that bottom side is accessible, then attach a **Caster** at each of the five (5) exposed installation plates using **5/32" x 12mm Phillips Screw (C)** and a Phillips Screwdriver.