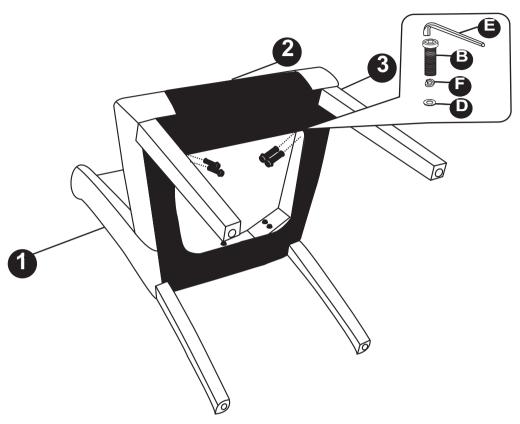

#### STEP 3

Attach Front Legs (3) to Seat Cushion (2) using Allen Key Screws (B). and four Washers each of (D) and (F).

Use Allen Key (E) to tighten. Do not over-tighten.