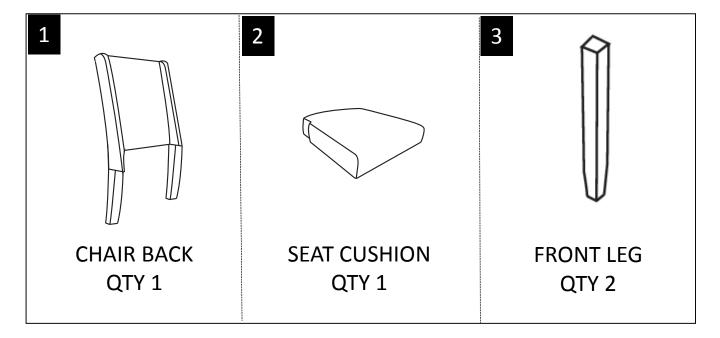

#### **PARTS DESCRIPTION**

**NEED HELP?** For help with assembly or if you are missing a part, Please call customer service at 1-866-518-0120 ext. 262 (9 am to 4 pm EST)