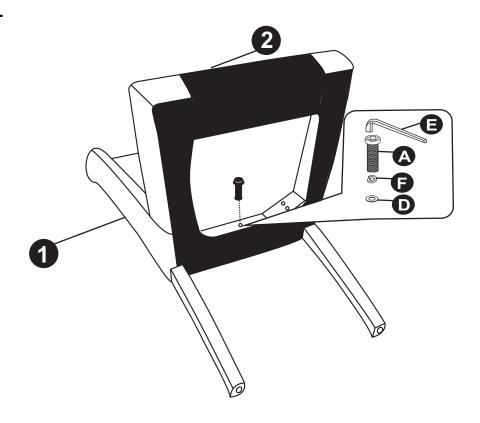

#### STEP 1

Align Seat Cushion (2) into pre-drilled holes on Chair Back (1). Attach Seat Cushion (2) to Chair Back (1) using Allen Key Screw (A) and one Washer each of (F) and (D). Use Allen Key (E) to tighten. Do not over-tighten.

#### STEP 2

Secure Seat Cushion (2) to Chair Back (1) using Allen Key Screws (C) and four Washers each of (F) and (D).

Use Allen Key (E) to tighten. Do not over-tighten.