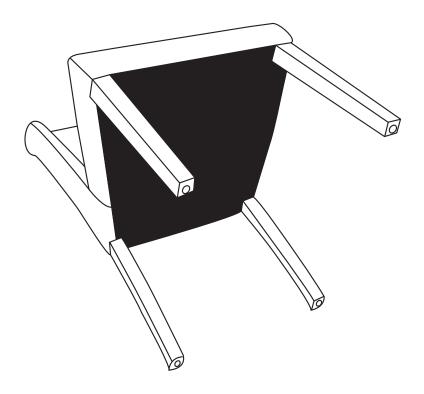

#### STEP 4

Use the zipper to close the fabric on the bottom of the Chair.

## STEP 5

Turn Chair right side up.