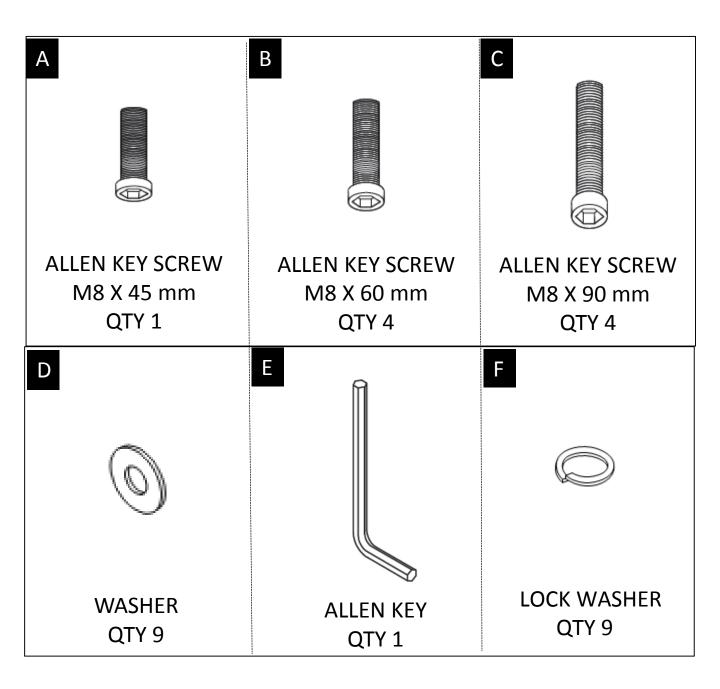

#### HARDWARE DESCRIPTION

**NEED HELP?** For help with assembly or if you are missing a part, Please call customer service at 1-866-518-0120 ext. 262 (9 am to 4 pm EST)