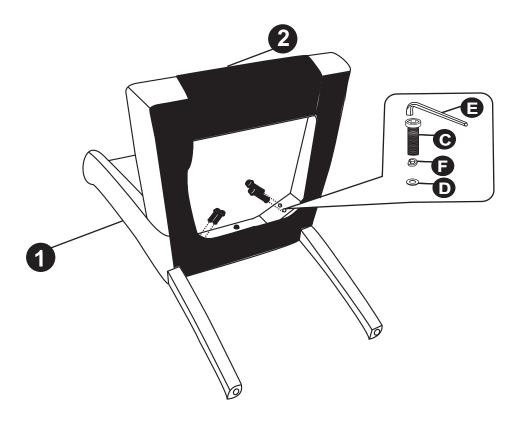

#### STEP 1

Align Seat Cushion (2) into pre-drilled holes on Chair Back (1). Attach Seat Cushion (2) to Chair Back (1) using Allen Key Screw (A) and one Washer each of (F) and (D). Use Allen Key (E) to tighten. Do not over-tighten.

#### STEP 2

Secure Seat Cushion (2) to Chair Back (1) using Allen Key Screws (C) and four Washers each of (F) and (D).

Use Allen Key (E) to tighten. Do not over-tighten.