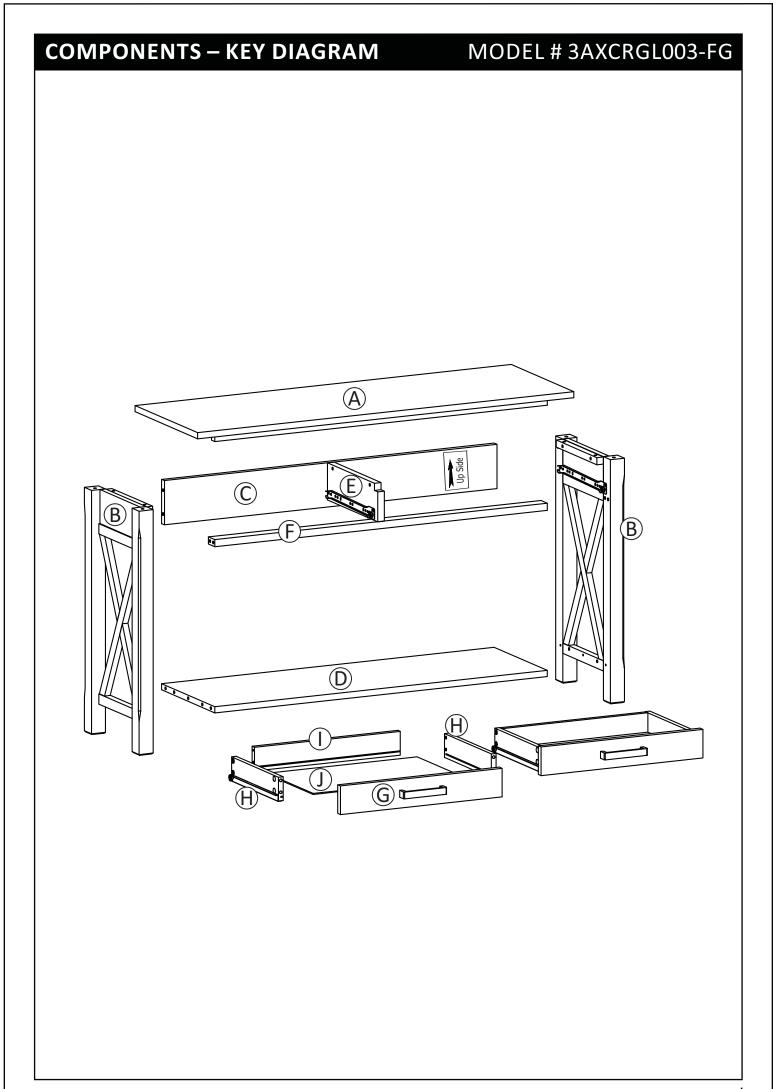

**NOTE**: The screwdriver is not included in the hardware pack.

1. Use Phillips Screwdriver to attach Handle 4 to Drawer Front 6.

Repeat Step 1-4 for the second drawer.

- 1. Insert 4 Wood Dowel (5) into of each Back Panel (C), Front Bar (F) and Bottom Shelf (D).
- 2. Use rubber mallet to tap Dowels 5 into bottom of holes securely. 1/2 length of Dowels should be exposed.
- 3. Attach 3 Cam Lock Pins 2 to into each Side B.
- 4. Align Wood Dowel 5 on C, F, D with pre-drilled holes of Side B.
- 5. Align Cam Lock Pins with pre-drilled holes and attach Bottom Shelf (D).
- 6. Insert 6 Cam Locks 2 into pre-drilled holes on Bottom Shelf D.
- 7. Use flathead screwdriver secure Cam Locks.

- 1. Insert 2 Dowels 5 into Divider E .
- 2. Use rubber mallet to tap Dowels (5) into bottom of holes securely. 1/2 length of Dowels should be exposed.
- 3. Align Wood Dowels (5) on Divider (E) with pre-drilled holes on Back Panel (C).
- 4. Using Allen Key Screw ① attach Front Bar F to Divider E.
- 5. Use Allen key 3 to tighten Allenkey Screw. Do not over-tighten .

- 1. Insert 2 Dowels 5 into top corners of each Side 8.
- 2. Use rubber mallet to tap Dowels (5) into bottom of holes securely. 1/2 length of Dowels should be exposed.
- 3. Align pre-drilled holes on bottom corners of Top (A) with Dowels (5) in Sides (B).
- 4. Using Allen Key Screw (1) attach Top (A) to Sides (B) and to Divider (E).
- 5. Use Allen Key (3) to tighten Allen key Screw. Do not over-tighten .

- 1. Insert assembled drawers into glides on assembled table.
- 2. Drawers can be inserted into either side of table opening.