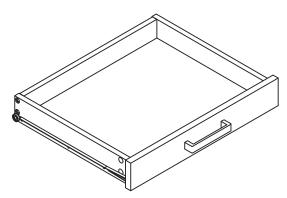

**NEED HELP?** For help with assembly or if you are missing a part, Please call customer service at 1-866-518-0120 ext. 262 (9 am to 4 pm EST)

- 1. Attach 4 Cam Lock Pins(2) to back of Drawer Front(G).
- 2. Align Cam Lock Pins with pre-drilled holes and attach Drawer Sides (H).
- 3. Insert 2 Cam Lock 2 into pre-drilled holes on each Drawer Side (H).
- 4. Use flathead screwdriver to secure Cam Locks.

#### STEP 2

1. Slide Drawer Bottom (J) firmly into slots on Drawer Sides (H) and Drawer Front (G).

- 1. Align Drawer Back  $\bigcirc$  with Drawer Bottom  $\bigcirc$  and press firmly into slot .
- 2. Attach back using 2 Allen Key Screws 1 through pre-drilled holes on each side.
- 3. Use Allen key (3) to tighten. Do not over tighten.

**NOTE**: The screwdriver is not included in the hardware pack.

1. Use Phillips Screwdriver to attach Handle 4 to Drawer Front 6.

Repeat Step 1-4 for the second drawer.

- 1. Insert 4 Wood Dowel (5) into of each Back Panel (C), Front Bar (F) and Bottom Shelf (D).
- 2. Use rubber mallet to tap Dowels 5 into bottom of holes securely. 1/2 length of Dowels should be exposed.
- 3. Attach 3 Cam Lock Pins 2 to into each Side B.
- 4. Align Wood Dowel 5 on C, F, D with pre-drilled holes of Side B.
- 5. Align Cam Lock Pins with pre-drilled holes and attach Bottom Shelf (D).
- 6. Insert 6 Cam Locks 2 into pre-drilled holes on Bottom Shelf D.
- 7. Use flathead screwdriver secure Cam Locks.