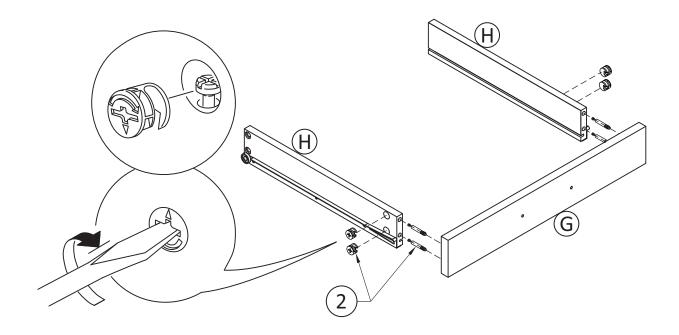

**NEED HELP?** For help with assembly or if you are missing a part, Please call customer service at 1-866-518-0120 ext. 262 (9 am to 4 pm EST)

- 1. Attach 4 Cam Lock Pins(2) to back of Drawer Front(G).
- 2. Align Cam Lock Pins with pre-drilled holes and attach Drawer Sides (H).
- 3. Insert 2 Cam Lock 2 into pre-drilled holes on each Drawer Side (H).
- 4. Use flathead screwdriver to secure Cam Locks.