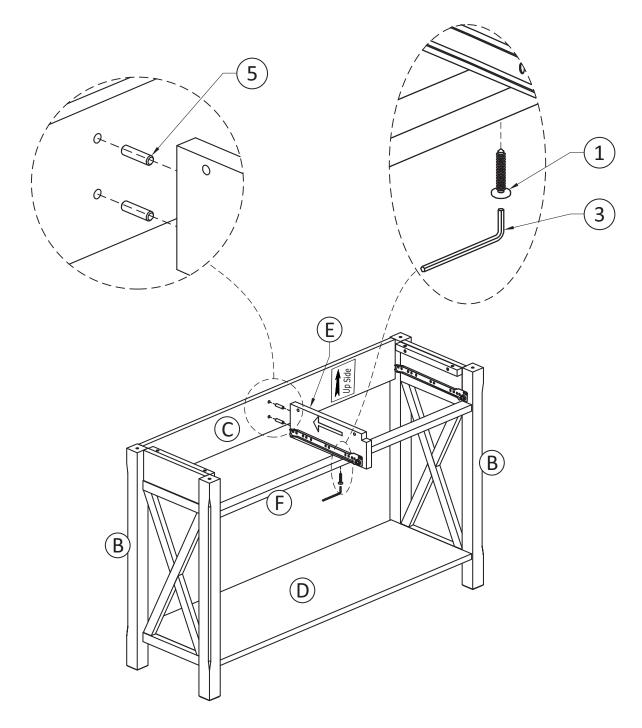

- 1. Insert 2 Dowels 5 into top corners of each Side 8.
- 2. Use rubber mallet to tap Dowels (5) into bottom of holes securely. 1/2 length of Dowels should be exposed.
- 3. Align pre-drilled holes on bottom corners of Top (A) with Dowels (5) in Sides (B).
- 4. Using Allen Key Screw (1) attach Top (A) to Sides (B) and to Divider (E).
- 5. Use Allen Key (3) to tighten Allen key Screw. Do not over-tighten .