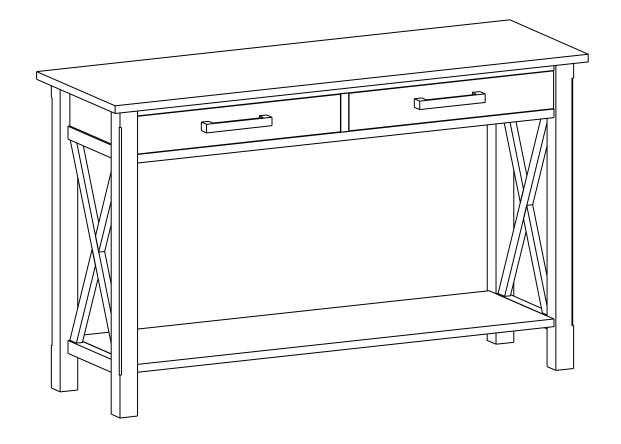

# KITCHENER / WATERLOO / PROVIDENCE

# **CONSOLE / SOFA TABLE**

MODEL # 3AXCRGL003-FG





# FOR REPLACEMENT PARTS OR HELP WITH ASSEMBLY PLEASE CONTACT US AT:

simpli-home.com/customer-support

PLEASE ENSURE TO HAVE THE MODEL #
FROM THE PACKAGING OR INSTRUCTION BOOKLET

TO RETURN THE PRODUCT:

PLEASE CONTACT THE RETAILER

WHERE THE ITEM WAS PURCHASED FROM





# ENTER TO WIN

Upload an image of our furniture in your home with a short review to our facebook page for a chance to

Win up to \$3000 of **Simpli Home** furniture!!!

www.facebook.com/simplihomefurnishings



**IMPORTANT:** Please read this manual carefully before beginning assembly of this product. Keep this manual for future reference.

### **SAFETY INFORMATION**

Identify all the parts and hardware. Do not discard of the packaging until you have checked that you have all of the parts and hardware required. Hardwa