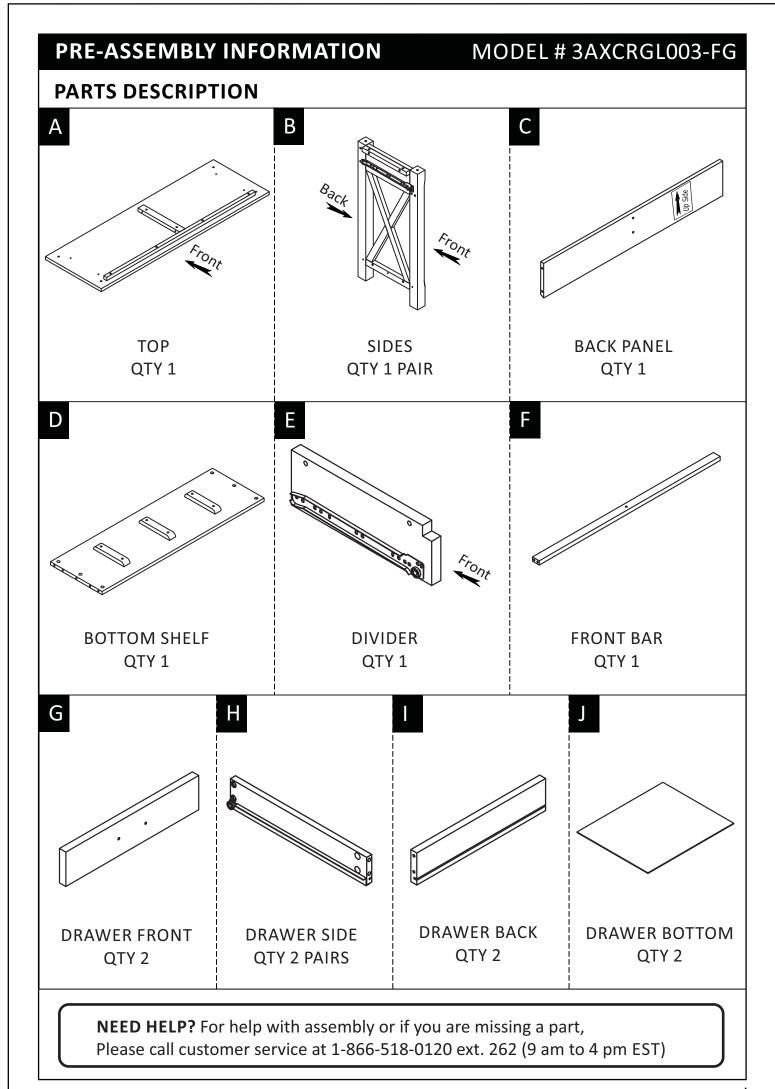

# PRE-ASSEMBLY INFORMATION MODEL # 3AXCRGL003-FG HARDWARE DESCRIPTION **ALLEN KEY SCREW CAM LOCK PIN** M6 X 30 mm CAM LOCK **ALLEN KEY QTY 15** QTY 14 SETS QTY 1 WOOD DOWEL **HANDLE** Ø8 X 30 mm M4 X 25 mm **QTY 18** QTY 2 SETS

**NEED HELP?** For help with assembly or if you are missing a part, Please call customer service at 1-866-518-0120 ext. 262 (9 am to 4 pm EST)

- 1. Attach 4 Cam Lock Pins(2) to back of Drawer Front(G).
- 2. Align Cam Lock Pins with pre-drilled holes and attach Drawer Sides (H).
- 3. Insert 2 Cam Lock 2 into pre-drilled holes on each Drawer Side (H).
- 4. Use flathead screwdriver to secure Cam Locks.

#### STEP 2

1. Slide Drawer Bottom (J) firmly into slots on Drawer Sides (H) and Drawer Front (G).

- 1. Align Drawer Back  $\bigcirc$  with Drawer Bottom  $\bigcirc$  and press firmly into slot .
- 2. Attach back using 2 Allen Key Screws 1 through pre-drilled holes on each side.
- 3. Use Allen key (3) to tighten. Do not over tighten.

**NOTE**: The screwdriver is not included in the hardware pack.

1. Use Phillips Screwdriver to attach Handle 4 to Drawer Front 6.

Repeat Step 1-4 for the second drawer.

- 1. Insert 4 Wood Dowel (5) into of each Back Panel (C), Front Bar (F) and Bottom Shelf (D).
- 2. Use rubber mallet to tap Dowels 5 into bottom of holes securely. 1/2 length of Dowels should be exposed.
- 3. Attach 3 Cam Lock Pins 2 to into each Side B.
- 4. Align Wood Dowel 5 on C, F, D with pre-drilled holes of Side B.
- 5. Align Cam Lock Pins with pre-drilled holes and attach Bottom Shelf (D).
- 6. Insert 6 Cam Locks 2 into pre-drilled holes on Bottom Shelf D.
- 7. Use flathead screwdriver secure Cam Locks.