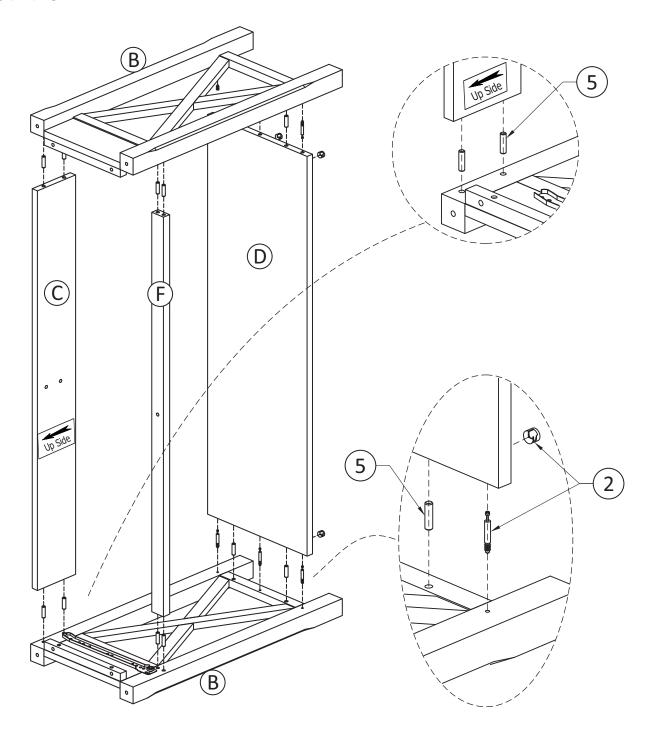

**NOTE**: The screwdriver is not included in the hardware pack.

1. Use Phillips Screwdriver to attach Handle 4 to Drawer Front 6.

Repeat Step 1-4 for the second drawer.

- 1. Insert 4 Wood Dowel (5) into of each Back Panel (C), Front Bar (F) and Bottom Shelf (D).
- 2. Use rubber mallet to tap Dowels 5 into bottom of holes securely. 1/2 length of Dowels should be exposed.
- 3. Attach 3 Cam Lock Pins 2 to into each Side B.
- 4. Align Wood Dowel 5 on C, F, D with pre-drilled holes of Side B.
- 5. Align Cam Lock Pins with pre-drilled holes and attach Bottom Shelf (D).
- 6. Insert 6 Cam Locks 2 into pre-drilled holes on Bottom Shelf D.
- 7. Use flathead screwdriver secure Cam Locks.

- 1. Insert 2 Dowels 5 into Divider E .
- 2. Use rubber mallet to tap Dowels (5) into bottom of holes securely. 1/2 length of Dowels should be exposed.
- 3. Align Wood Dowels (5) on Divider (E) with pre-drilled holes on Back Panel (C).
- 4. Using Allen Key Screw ① attach Front Bar F to Divider E.
- 5. Use Allen key 3 to tighten Allenkey Screw. Do not over-tighten .