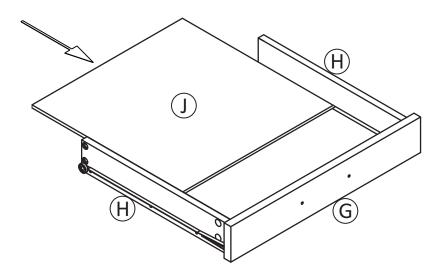

#### STEP 2

1. Slide Drawer Bottom (J) firmly into slots on Drawer Sides (H) and Drawer Front (G).

- 1. Align Drawer Back  $\bigcirc$  with Drawer Bottom  $\bigcirc$  and press firmly into slot .
- 2. Attach back using 2 Allen Key Screws 1 through pre-drilled holes on each side.
- 3. Use Allen key (3) to tighten. Do not over tighten.