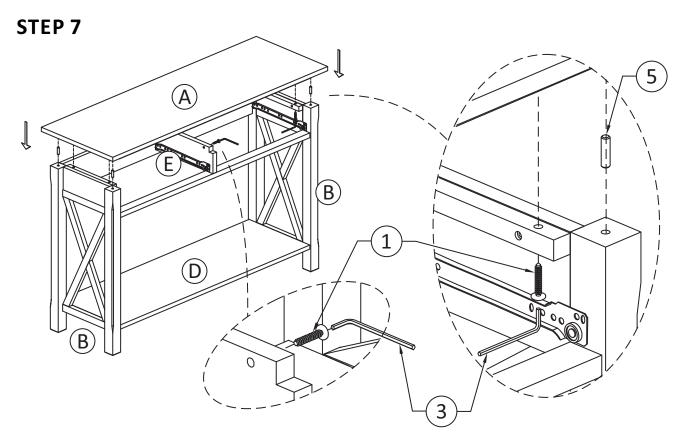

- 1. Insert 2 Dowels 5 into top corners of each Side 8.
- 2. Use rubber mallet to tap Dowels (5) into bottom of holes securely. 1/2 length of Dowels should be exposed.
- 3. Align pre-drilled holes on bottom corners of Top (A) with Dowels (5) in Sides (B).
- 4. Using Allen Key Screw (1) attach Top (A) to Sides (B) and to Divider (E).
- 5. Use Allen Key (3) to tighten Allen key Screw. Do not over-tighten .

- 1. Insert assembled drawers into glides on assembled table.
- 2. Drawers can be inserted into either side of table opening.