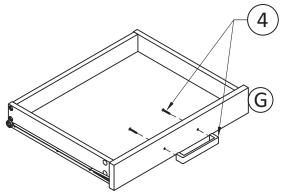

**NOTE**: The screwdriver is not included in the hardware pack.

1. Use Phillips Screwdriver to attach Handle 4 to Drawer Front 6.

Repeat Step 1-4 for the second drawer.

- 1. Insert 4 Wood Dowel (5) into of each Back Panel (C), Front Bar (F) and Bottom Shelf (D).
- 2. Use rubber mallet to tap Dowels 5 into bottom of holes securely. 1/2 length of Dowels should be exposed.
- 3. Attach 3 Cam Lock Pins 2 to into each Side B.
- 4. Align Wood Dowel 5 on C, F, D with pre-drilled holes of Side B.
- 5. Align Cam Lock Pins with pre-drilled holes and attach Bottom Shelf (D).
- 6. Insert 6 Cam Locks 2 into pre-drilled holes on Bottom Shelf D.
- 7. Use flathead screwdriver secure Cam Locks.