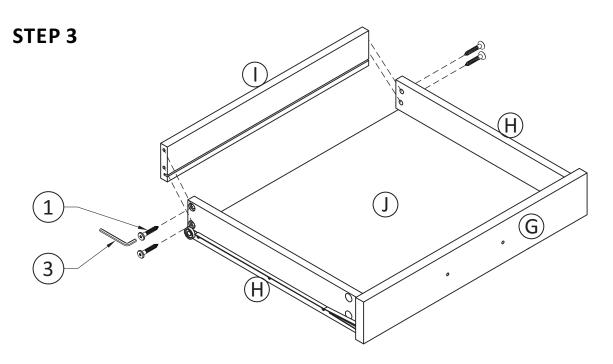

#### STEP 2

1. Slide Drawer Bottom (J) firmly into slots on Drawer Sides (H) and Drawer Front (G).

- 1. Align Drawer Back  $\bigcirc$  with Drawer Bottom  $\bigcirc$  and press firmly into slot .
- 2. Attach back using 2 Allen Key Screws 1 through pre-drilled holes on each side.
- 3. Use Allen key (3) to tighten. Do not over tighten.