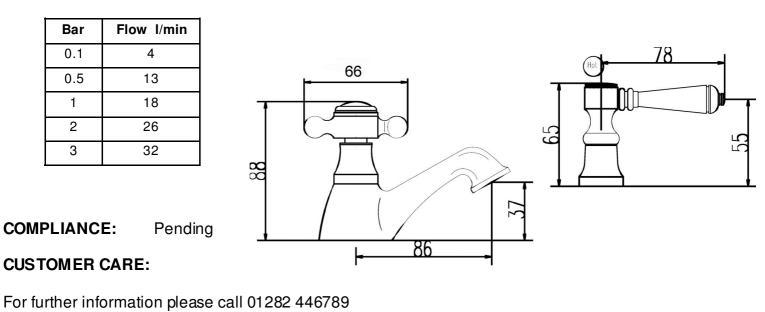

## Jade Crosshead/Lever Basin Taps

| Barcode        | 5055146134169                     |
|----------------|-----------------------------------|
| Product Code   | BD301                             |
| Finishes       | Chrome                            |
| Product Type   | Basin Taps                        |
| Water Pressure | LP1 - 0.1 bar pressure minimum    |
| Standards      | BS5412, EN200 and/or WRc/NSF      |
| Requirement    | Suitable for all plumbing systems |