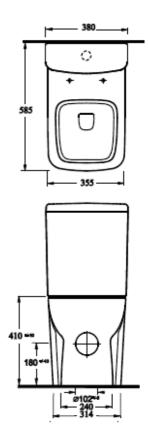

## ADDITIONAL INFORMATION—The WC pan complies with the following standards. (Image shows cistern and pan).

- BS 3402: 1969: Specification for quality of vitreous china sanitary appliances
- BS EN 33 WC pans with close coupled cistem, connecting dimensions
- BS EN 997 WC pans with integral trap.
- Water supply regulations 1999