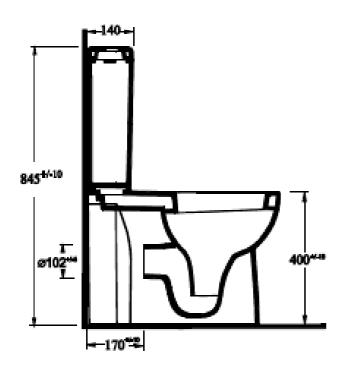

## ADDITIONAL INFORMATION—The WC pan complies with the following standards. (Image shows cistern and pan).

- BS 3402: 1969: Specification for quality of vitreous china sanitary appliances
- BS EN 33 WC pans with close coupled cistem, connecting dimensions
- BS EN 997 WC pans with integral trap.
- Water supply regulations 1999