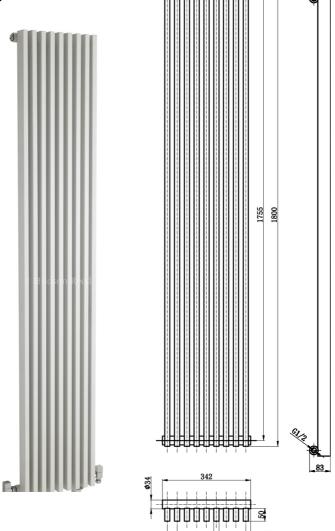

#### ADDITIONAL INFORMATION

Valves & brackets sold separately

| Watts        | 1553   |
|--------------|--------|
| Pipe centres | 432mm  |
| Projection   | 125mm  |
| Max height   | 1800mm |
| Max width    | 342mm  |