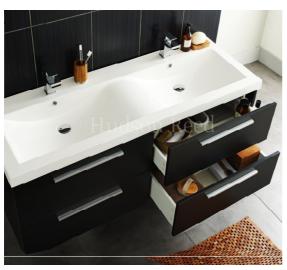

## **ADDITIONAL INFORMATION**

Soft close drawers

Polymarble basins with overflows

| Basin & Cabinet | (H) 550mm x (W) 1440mm x (D) 510mm |
|-----------------|------------------------------------|
| Mirror          | (H) 700mm x (W) 1350mm x (D) 150mm |