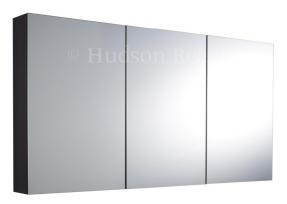

## **ADDITIONAL INFORMATION**

Soft close drawers

Polymarble basins with overflows

| Basin & Cabinet | (H) 550mm x (W) 1440mm x (D) 510mm |
|-----------------|------------------------------------|
| Mirror          | (H) 700mm x (W) 1350mm x (D) 150mm |