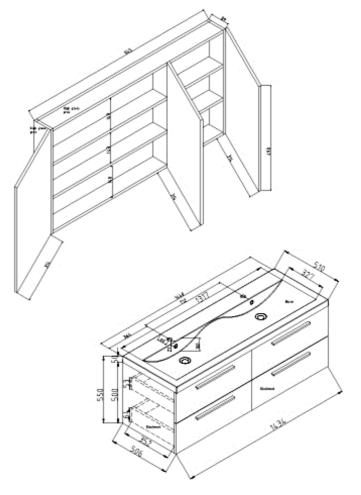

## **ADDITIONAL INFORMATION**

Soft close drawers

Polymarble basins with overflows

| Basin & Cabinet | (H) 550mm x (W) 1440mm x (D) 510mm |
|-----------------|------------------------------------|
| Mirror          | (H) 700mm x (W) 1350mm x (D) 150mm |