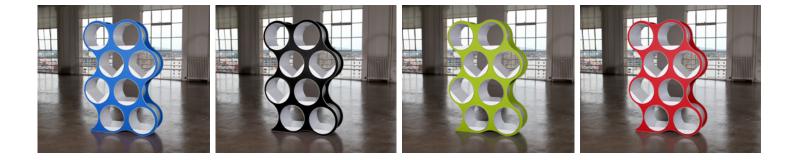

## STORAGE

scale 1:1

Configure space with color and geometric form. Bolla Pop Shelving is both a storage system and a room divider. Great selection of colors available to suit any environment. Shelves done differently. Bolla Pop shelving is an amazing combination of geometry and physics. Inner panels coil in and the natural compressive force holds the shelving system together without a single tool. Bolla packs flat for shipping, very light weight and it can be assembled in minutes. Designer: David Winston. Made in USA