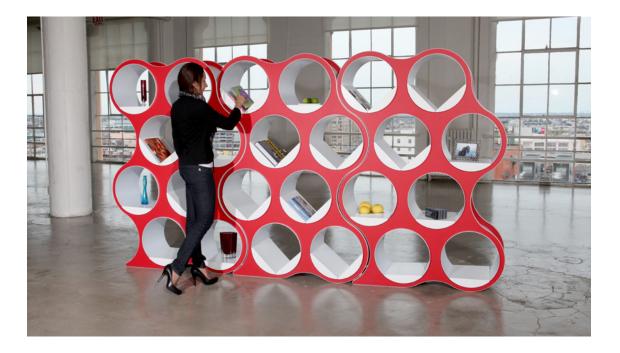

BOLLA8 POP Shelving Shelves done at a POP of your fingers.

## STORAGE

scale 1:1

Configure space with color and geometric form. Bolla Pop Shelving is both a storage system and a room divider. Great selection of colors available to suit any environment. Shelves done differently. Bolla Pop shelving is an amazing combination of geometry and physics. Inner panels coil in and the natural compressive force holds the shelving system together without a single tool. Bolla packs flat for shipping, very light weight and it can be assembled in minutes. Designer: David Winston. Made in USA