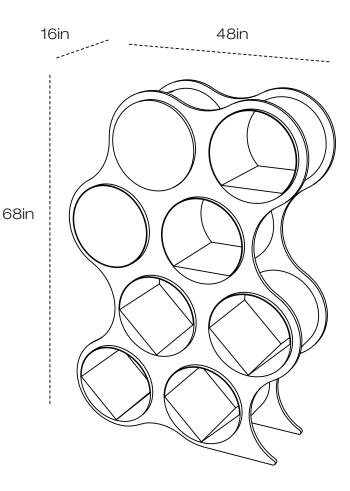

Patent # 70352-00002

Height: 68" Width: 48" Depth: 16"

Features:

- No Tools required to assemble
- Adjustable reposition-able shelves
- Customization using BOLLA accessories