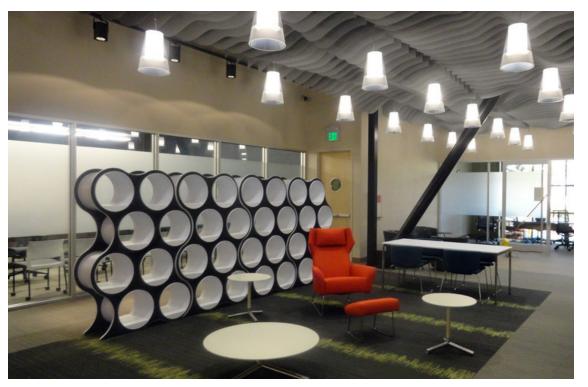

## STORAGE

scale 1:1

Configure space with color and geometric form. Bolla Pop Shelving is both a storage system and a room divider. Great selection of colors available to suit any environment. Shelves done differently. Bolla Pop shelving is an amazing combination of geometry and physics. Inner panels coil in and the natural compressive force holds the shelving system together without a single tool. Bolla packs flat for shipping, very light weight and it can be assembled in minutes. Designer: David Winston. Made in USA