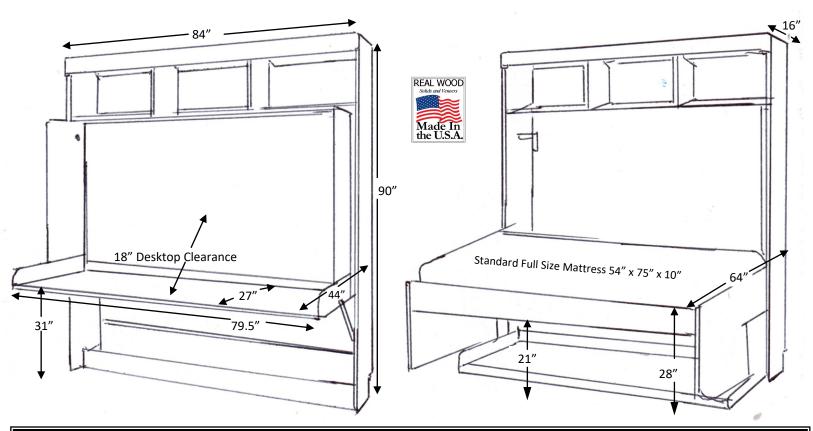

Hiddenbed is a patented revolutionary bed and desk system.

The secret is in its balancing mechanism.

Everything stays on the desktop when you lower the bed down.

Since 1999, we craft the Hiddenbed in the U.S.A. from solid hardwood and premium

furniture grade plywood to create a beautiful piece of furniture that is built to last.

Desktop accepts items up to 18" in height.

Available in full size. Accepts standard bedding up to 10" in depth.

SKU DESCRIPTION

AW46 FULL SIZE HIDDENBED WITH HUTCH IN BIRCH (select finish)

84w x 44d x 90h

84w x 64d x 90h

CHOCOLATE BIRCH

CINNAMON BIRCH

SUNSET BIRCH

MAPLE BIRCH

NATURAL BIRCH