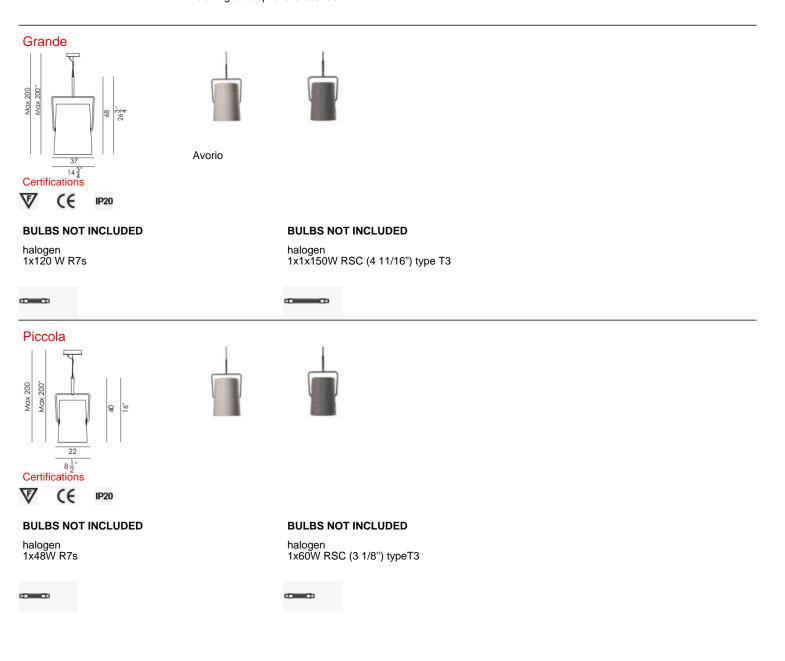

## Fork DESIGN DIESEL /2010

The Fork lampshade is inspired by casual fashion, by campsite tents and by an informal, playful and dynamic lifestyle. The stitching on the fabric has been created like that on jeans and the rings are not merely decorative, but respond to practical needs with simplicity and immediacy. The light inside reveals a patchwork structure and the texture of the canvas, a little like when you turn on a light inside a tent. The lampshade is extremely flexible and can be oriented 360°. Its stand is also very mobile, thanks to its joints: this means you can change the direction of the light as you please, play with the lamp and have fun continually finding new positions for it. We see all of Fork's dynamism carried forward to the new hanging versions too, available in both large and small versions. The warm light of Fork is perfect for the home, but is also ideal for public spaces where a relaxing atmosphere is desired.