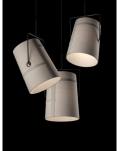

## Fork DESIGN DIESEL /2010

The Fork lampshade is inspired by casual fashion, by campsite tents and by an informal, playful and dynamic lifestyle. The stitching on the fabric has been created like that on jeans and the rings are not merely decorative, but respond to practical needs with simplicity and immediacy. The light inside reveals a patchwork structure and the texture of the canvas, a little like when you turn on a light inside a tent. The lampshade is extremely flexible and can be oriented 360°. Its stand is also very mobile, thanks to its joints: this means you can change the direction of the light as you please, play with the lamp and have fun continually finding new positions for it. We see all of Fork's dynamism carried forward to the new hanging versions too, available in both large and small versions. The warm light of Fork is perfect for the home, but is also ideal for public spaces where a relaxing atmosphere is desired.