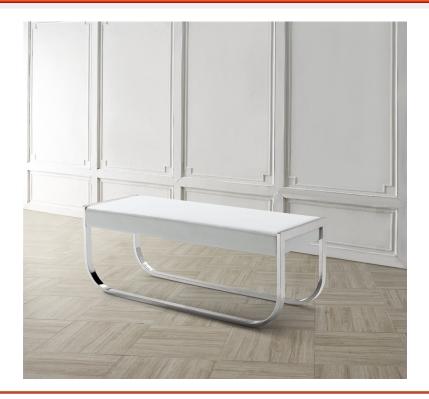

## **BELLAGIO Collection Bench** 48 W x 17 D x 18 H in

## CB-3001-WH-BENCH

This White Eco-Leather Bench by Casabianca Home is part of the BELLAGIO Collection. The clean, modern lines add a sophisticated look that easily complements any home design and adds a modern edge to any room. Made from Eco Leather / Stainless Steel, quality that is made to last.