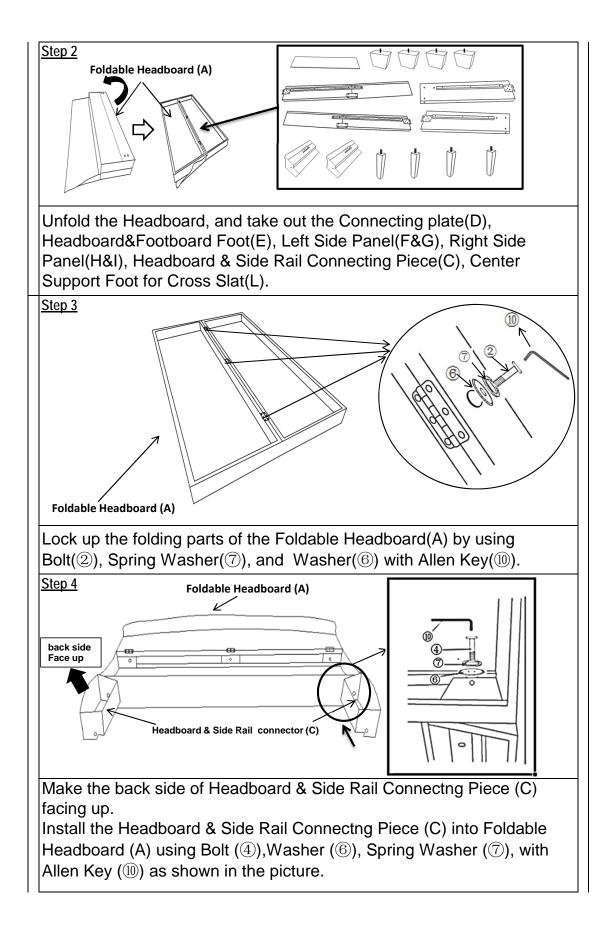

Attach Left Side Panel-1 (F) to Left Side Panel-2 (G) using Bolt (1),Bolt(3), Bolt (5), Washer(6), Spring Washer(7) with Allen Key (10) as shown in the picture.

Repeat the same step to install the Right Side Panel-1 (H) to Right Side Panel-2 (I).