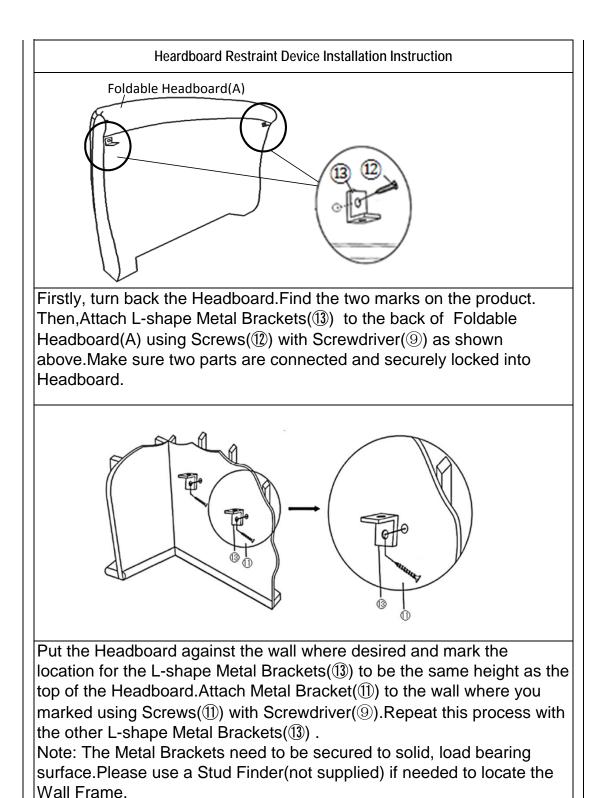

| Hardwa | Hardware        |                            |     |  |  |
|--------|-----------------|----------------------------|-----|--|--|
| Label  | Picture         | Description                | Qty |  |  |
| 1      | aannaann 6      | Bolt (M8X60mm)             | 4   |  |  |
| 2      |                 | Bolt (M8X50mm)             | 3   |  |  |
| 3      | <u>aaaaaaaa</u> | Bolt (M8X40mm)             | 2   |  |  |
| 4      | aaaaaaaa jo     | Bolt (M8X30mm)             | 10  |  |  |
| 5      | aanaaaaa (j     | Bolt (M8X25mm)             | 2   |  |  |
| 6      |                 | Washer                     | 21  |  |  |
| 7      |                 | Spring Washer              | 21  |  |  |
| 8      | () rannanas     | Screw (35mm)               | 9   |  |  |
| 9      |                 | Screwdriver                | 1   |  |  |
| (10)   |                 | Allen Key                  | 1   |  |  |
| 1      | (f)             | Screw (50mm)               | 2   |  |  |
| 12     | ţ               | Screw (20mm)               | 2   |  |  |
| (13)   | 00              | L-shape Metal<br>Brackets  | 4   |  |  |
| (14)   | $\bigcirc$      | Cabinet<br>Restraint Strap | 2   |  |  |