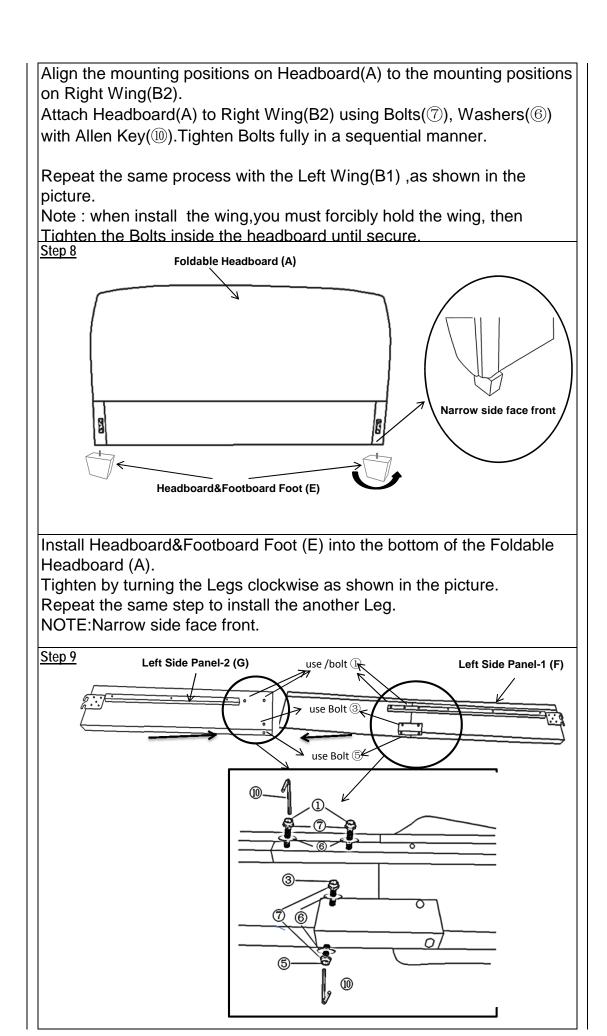

| Parts Li | Parts List                            |                                                       |     |  |  |
|----------|---------------------------------------|-------------------------------------------------------|-----|--|--|
| Part NO. | Picture                               | Description                                           | Qty |  |  |
| А        |                                       | Foldable Headboard                                    | 1   |  |  |
| B1       |                                       | Left Wing                                             | 1   |  |  |
| B2       |                                       | Right Wing                                            | 1   |  |  |
| с        |                                       | Headboard & Side Rail<br>Connecting Piece             | 2   |  |  |
| D        |                                       | Connecting Plate                                      | 1   |  |  |
| E        |                                       | Headboard&Footboard<br>Foot                           | 4   |  |  |
| F        |                                       | Left Side Panel-1                                     | 1   |  |  |
| G        |                                       | Left Side Panel-2                                     | 1   |  |  |
| н        |                                       | Right Side Panel-1                                    | 1   |  |  |
| 1        | · · · · · · · · · · · · · · · · · · · | Right Side Panel-2                                    | 1   |  |  |
| J        | a                                     | Footboard                                             | 1   |  |  |
| к        | • • • • • • • • • • • • • • • • • • • | Cross Slat                                            | 4   |  |  |
| L        |                                       | Support Foot for Cross<br>Slat<br>(with Treaded stem) | 4   |  |  |

| Hardwa | Hardware        |                            |     |  |  |
|--------|-----------------|----------------------------|-----|--|--|
| Label  | Picture         | Description                | Qty |  |  |
| 1      | aannaann 6      | Bolt (M8X60mm)             | 4   |  |  |
| 2      |                 | Bolt (M8X50mm)             | 3   |  |  |
| 3      | <u>aaaaaaaa</u> | Bolt (M8X40mm)             | 2   |  |  |
| 4      | aaaaaaaa jo     | Bolt (M8X30mm)             | 10  |  |  |
| 5      | aanaaaaa (j     | Bolt (M8X25mm)             | 2   |  |  |
| 6      |                 | Washer                     | 21  |  |  |
| 7      |                 | Spring Washer              | 21  |  |  |
| 8      | () rannanas     | Screw (35mm)               | 9   |  |  |
| 9      |                 | Screwdriver                | 1   |  |  |
| (10)   |                 | Allen Key                  | 1   |  |  |
| 1      | (f)             | Screw (50mm)               | 2   |  |  |
| 12     | ţ               | Screw (20mm)               | 2   |  |  |
| (13)   | 00              | L-shape Metal<br>Brackets  | 4   |  |  |
| (14)   | $\bigcirc$      | Cabinet<br>Restraint Strap | 2   |  |  |

Attach Left Side Panel-1 (F) to Left Side Panel-2 (G) using Bolt (1),Bolt(3), Bolt (5), Washer(6), Spring Washer(7) with Allen Key (10) as shown in the picture.

Repeat the same step to install the Right Side Panel-1 (H) to Right Side Panel-2 (I).