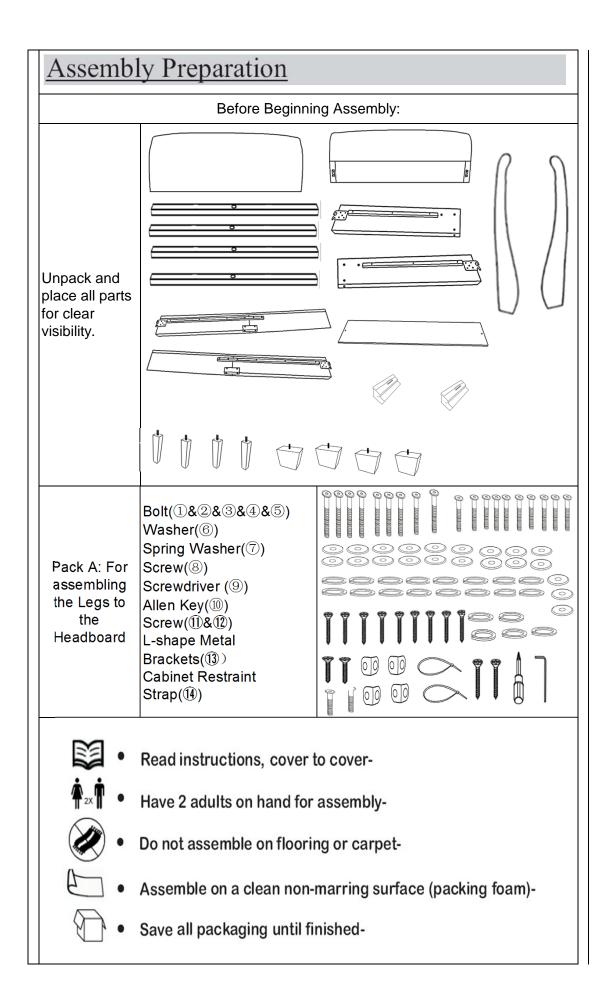

| Parts Li | Parts List                            |                                                       |     |  |  |
|----------|---------------------------------------|-------------------------------------------------------|-----|--|--|
| Part NO. | Picture                               | Description                                           | Qty |  |  |
| А        |                                       | Foldable Headboard                                    | 1   |  |  |
| B1       |                                       | Left Wing                                             | 1   |  |  |
| B2       |                                       | Right Wing                                            | 1   |  |  |
| с        |                                       | Headboard & Side Rail<br>Connecting Piece             | 2   |  |  |
| D        |                                       | Connecting Plate                                      | 1   |  |  |
| E        |                                       | Headboard&Footboard<br>Foot                           | 4   |  |  |
| F        |                                       | Left Side Panel-1                                     | 1   |  |  |
| G        |                                       | Left Side Panel-2                                     | 1   |  |  |
| н        |                                       | Right Side Panel-1                                    | 1   |  |  |
| 1        | · · · · · · · · · · · · · · · · · · · | Right Side Panel-2                                    | 1   |  |  |
| J        | a                                     | Footboard                                             | 1   |  |  |
| к        | • • • • • • • • • • • • • • • • • • • | Cross Slat                                            | 4   |  |  |
| L        |                                       | Support Foot for Cross<br>Slat<br>(with Treaded stem) | 4   |  |  |

| Hardwa | Hardware        |                            |     |  |  |
|--------|-----------------|----------------------------|-----|--|--|
| Label  | Picture         | Description                | Qty |  |  |
| 1      | aannaann 6      | Bolt (M8X60mm)             | 4   |  |  |
| 2      |                 | Bolt (M8X50mm)             | 3   |  |  |
| 3      | <u>aaaaaaaa</u> | Bolt (M8X40mm)             | 2   |  |  |
| 4      | aaaaaaaa jo     | Bolt (M8X30mm)             | 10  |  |  |
| 5      | aanaaaaa (j     | Bolt (M8X25mm)             | 2   |  |  |
| 6      |                 | Washer                     | 21  |  |  |
| 7      |                 | Spring Washer              | 21  |  |  |
| 8      | () rannanas     | Screw (35mm)               | 9   |  |  |
| 9      |                 | Screwdriver                | 1   |  |  |
| (10)   |                 | Allen Key                  | 1   |  |  |
| 1      | (f)             | Screw (50mm)               | 2   |  |  |
| 12     | ţ               | Screw (20mm)               | 2   |  |  |
| (13)   | 00              | L-shape Metal<br>Brackets  | 4   |  |  |
| (14)   | $\bigcirc$      | Cabinet<br>Restraint Strap | 2   |  |  |