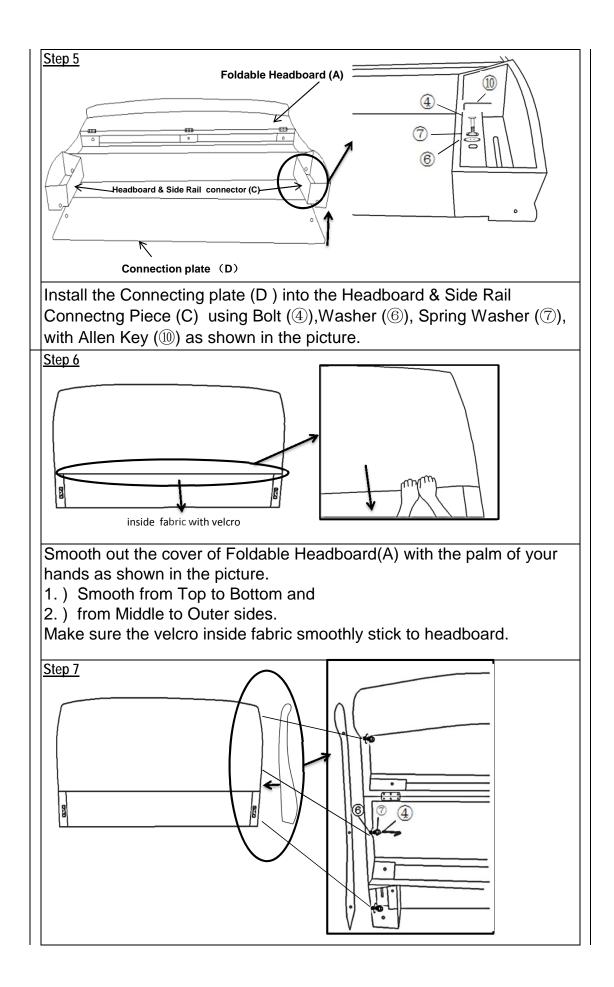

| Parts Li | Parts List                            |                                                       |     |  |  |
|----------|---------------------------------------|-------------------------------------------------------|-----|--|--|
| Part NO. | Picture                               | Description                                           | Qty |  |  |
| А        |                                       | Foldable Headboard                                    | 1   |  |  |
| B1       |                                       | Left Wing                                             | 1   |  |  |
| B2       |                                       | Right Wing                                            | 1   |  |  |
| с        |                                       | Headboard & Side Rail<br>Connecting Piece             | 2   |  |  |
| D        |                                       | Connecting Plate                                      | 1   |  |  |
| E        |                                       | Headboard&Footboard<br>Foot                           | 4   |  |  |
| F        |                                       | Left Side Panel-1                                     | 1   |  |  |
| G        |                                       | Left Side Panel-2                                     | 1   |  |  |
| н        |                                       | Right Side Panel-1                                    | 1   |  |  |
| 1        | · · · · · · · · · · · · · · · · · · · | Right Side Panel-2                                    | 1   |  |  |
| J        | a                                     | Footboard                                             | 1   |  |  |
| к        | • • • • • • • • • • • • • • • • • • • | Cross Slat                                            | 4   |  |  |
| L        |                                       | Support Foot for Cross<br>Slat<br>(with Treaded stem) | 4   |  |  |

| Hardwa | Hardware        |                            |     |  |  |
|--------|-----------------|----------------------------|-----|--|--|
| Label  | Picture         | Description                | Qty |  |  |
| 1      | aannaann 6      | Bolt (M8X60mm)             | 4   |  |  |
| 2      |                 | Bolt (M8X50mm)             | 3   |  |  |
| 3      | <u>aaaaaaaa</u> | Bolt (M8X40mm)             | 2   |  |  |
| 4      | aaaaaaaa jo     | Bolt (M8X30mm)             | 10  |  |  |
| 5      | aanaaaaa (j     | Bolt (M8X25mm)             | 2   |  |  |
| 6      |                 | Washer                     | 21  |  |  |
| 7      |                 | Spring Washer              | 21  |  |  |
| 8      | () rannanas     | Screw (35mm)               | 9   |  |  |
| 9      |                 | Screwdriver                | 1   |  |  |
| (10)   |                 | Allen Key                  | 1   |  |  |
| 1      | (f)             | Screw (50mm)               | 2   |  |  |
| 12     | ţ               | Screw (20mm)               | 2   |  |  |
| (13)   | 00              | L-shape Metal<br>Brackets  | 4   |  |  |
| (14)   | $\bigcirc$      | Cabinet<br>Restraint Strap | 2   |  |  |