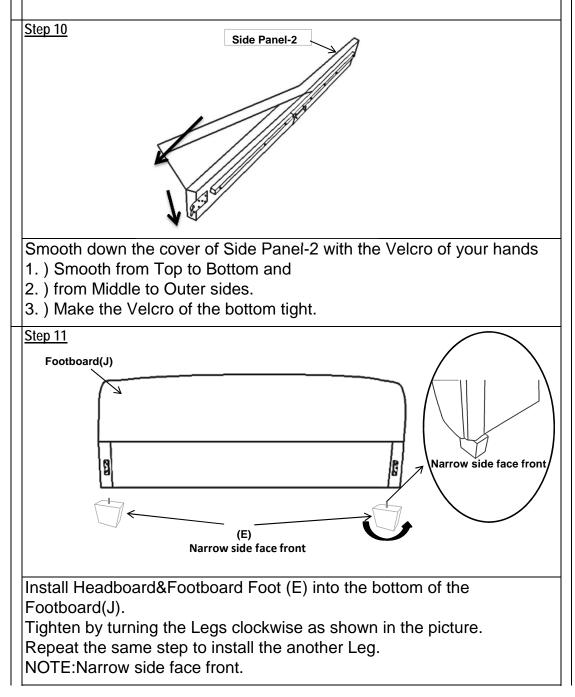

| Parts Li | Parts List                            |                                                       |     |  |  |
|----------|---------------------------------------|-------------------------------------------------------|-----|--|--|
| Part NO. | Picture                               | Description                                           | Qty |  |  |
| А        |                                       | Foldable Headboard                                    | 1   |  |  |
| B1       |                                       | Left Wing                                             | 1   |  |  |
| B2       |                                       | Right Wing                                            | 1   |  |  |
| с        |                                       | Headboard & Side Rail<br>Connecting Piece             | 2   |  |  |
| D        |                                       | Connecting Plate                                      | 1   |  |  |
| E        |                                       | Headboard&Footboard<br>Foot                           | 4   |  |  |
| F        |                                       | Left Side Panel-1                                     | 1   |  |  |
| G        |                                       | Left Side Panel-2                                     | 1   |  |  |
| н        |                                       | Right Side Panel-1                                    | 1   |  |  |
| 1        | · · · · · · · · · · · · · · · · · · · | Right Side Panel-2                                    | 1   |  |  |
| J        | a                                     | Footboard                                             | 1   |  |  |
| к        | • • • • • • • • • • • • • • • • • • • | Cross Slat                                            | 4   |  |  |
| L        |                                       | Support Foot for Cross<br>Slat<br>(with Treaded stem) | 4   |  |  |

| Hardwa | Hardware        |                            |     |  |  |
|--------|-----------------|----------------------------|-----|--|--|
| Label  | Picture         | Description                | Qty |  |  |
| 1      | aannaann 6      | Bolt (M8X60mm)             | 4   |  |  |
| 2      |                 | Bolt (M8X50mm)             | 3   |  |  |
| 3      | <u>aaaaaaaa</u> | Bolt (M8X40mm)             | 2   |  |  |
| 4      | aaaaaaaa jo     | Bolt (M8X30mm)             | 10  |  |  |
| 5      | aanaaaaa (j     | Bolt (M8X25mm)             | 2   |  |  |
| 6      |                 | Washer                     | 21  |  |  |
| 7      |                 | Spring Washer              | 21  |  |  |
| 8      | () rannanas     | Screw (35mm)               | 9   |  |  |
| 9      |                 | Screwdriver                | 1   |  |  |
| (10)   |                 | Allen Key                  | 1   |  |  |
| 1      | (f)             | Screw (50mm)               | 2   |  |  |
| 12     | ţ               | Screw (20mm)               | 2   |  |  |
| (13)   | 00              | L-shape Metal<br>Brackets  | 4   |  |  |
| (14)   | $\bigcirc$      | Cabinet<br>Restraint Strap | 2   |  |  |