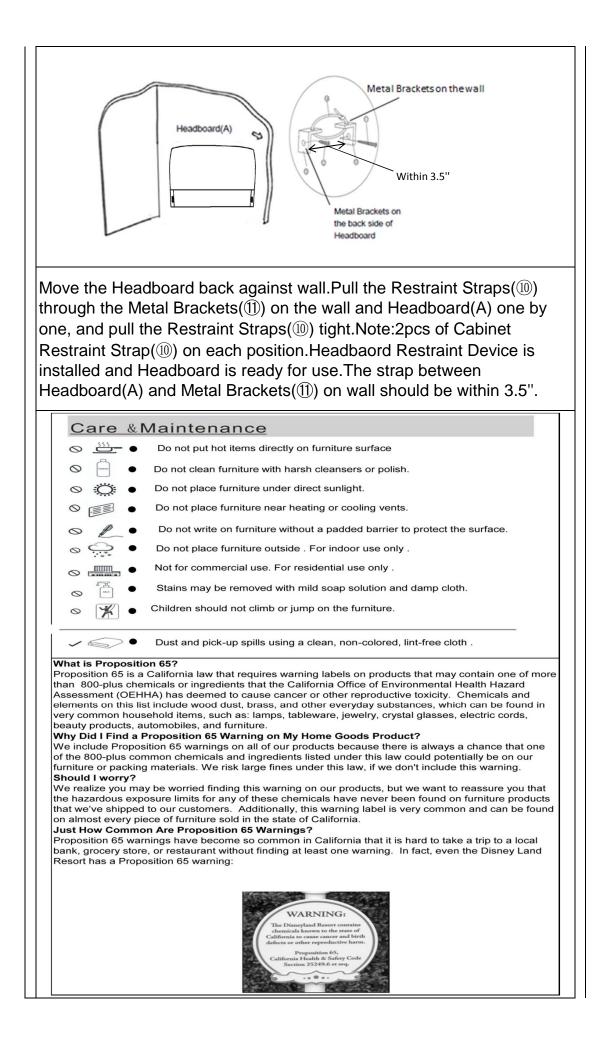

| Hardwa | Hardware        |                            |     |  |  |
|--------|-----------------|----------------------------|-----|--|--|
| Label  | Picture         | Description                | Qty |  |  |
| 1      | aannaann 6      | Bolt (M8X60mm)             | 4   |  |  |
| 2      |                 | Bolt (M8X50mm)             | 3   |  |  |
| 3      | <u>aaaaaaaa</u> | Bolt (M8X40mm)             | 2   |  |  |
| 4      | aaaaaaaa jo     | Bolt (M8X30mm)             | 10  |  |  |
| 5      | aanaaaaa (j     | Bolt (M8X25mm)             | 2   |  |  |
| 6      |                 | Washer                     | 21  |  |  |
| 7      |                 | Spring Washer              | 21  |  |  |
| 8      | () rannanas     | Screw (35mm)               | 9   |  |  |
| 9      |                 | Screwdriver                | 1   |  |  |
| (10)   |                 | Allen Key                  | 1   |  |  |
| 1      | (f)             | Screw (50mm)               | 2   |  |  |
| 12     | ţ               | Screw (20mm)               | 2   |  |  |
| (13)   | 00              | L-shape Metal<br>Brackets  | 4   |  |  |
| (14)   | $\bigcirc$      | Cabinet<br>Restraint Strap | 2   |  |  |