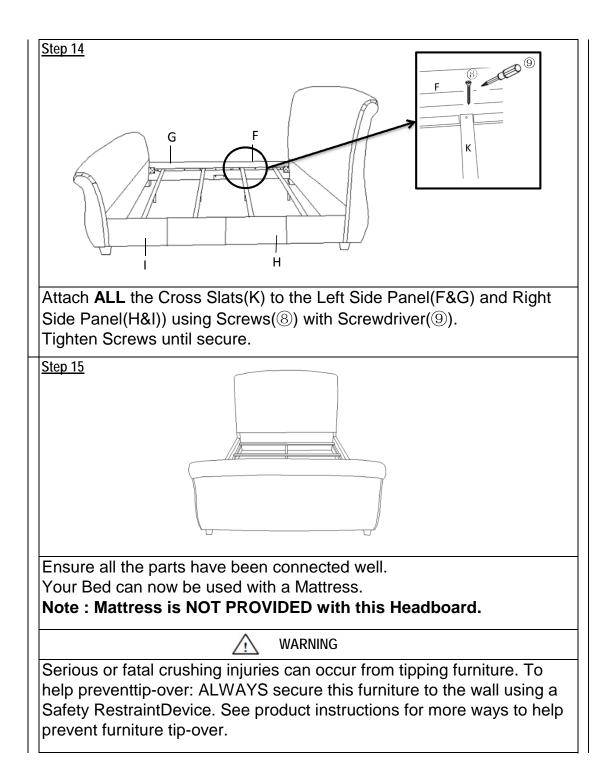

Attach Left Side Panel-1 (F) to Left Side Panel-2 (G) using Bolt (1),Bolt(3), Bolt (5), Washer(6), Spring Washer(7) with Allen Key (10) as shown in the picture.

Repeat the same step to install the Right Side Panel-1 (H) to Right Side Panel-2 (I).