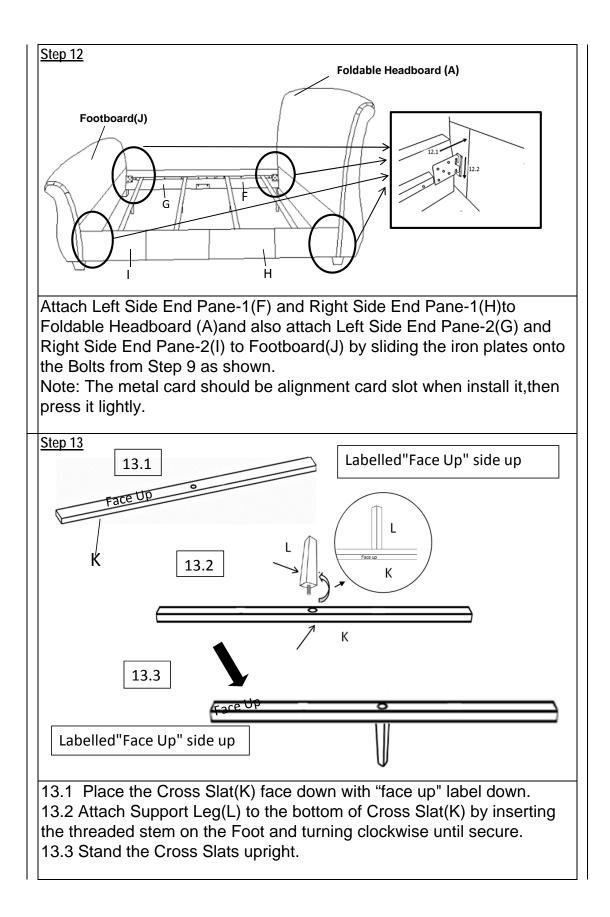

| Parts Li | Parts List                            |                                                       |     |  |  |
|----------|---------------------------------------|-------------------------------------------------------|-----|--|--|
| Part NO. | Picture                               | Description                                           | Qty |  |  |
| А        |                                       | Foldable Headboard                                    | 1   |  |  |
| B1       |                                       | Left Wing                                             | 1   |  |  |
| B2       |                                       | Right Wing                                            | 1   |  |  |
| с        |                                       | Headboard & Side Rail<br>Connecting Piece             | 2   |  |  |
| D        |                                       | Connecting Plate                                      | 1   |  |  |
| E        |                                       | Headboard&Footboard<br>Foot                           | 4   |  |  |
| F        |                                       | Left Side Panel-1                                     | 1   |  |  |
| G        |                                       | Left Side Panel-2                                     | 1   |  |  |
| н        |                                       | Right Side Panel-1                                    | 1   |  |  |
| 1        | · · · · · · · · · · · · · · · · · · · | Right Side Panel-2                                    | 1   |  |  |
| J        | a                                     | Footboard                                             | 1   |  |  |
| к        | • • • • • • • • • • • • • • • • • • • | Cross Slat                                            | 4   |  |  |
| L        |                                       | Support Foot for Cross<br>Slat<br>(with Treaded stem) | 4   |  |  |

| Hardwa | Hardware        |                            |     |  |  |
|--------|-----------------|----------------------------|-----|--|--|
| Label  | Picture         | Description                | Qty |  |  |
| 1      | aannaann 6      | Bolt (M8X60mm)             | 4   |  |  |
| 2      |                 | Bolt (M8X50mm)             | 3   |  |  |
| 3      | <u>aaaaaaaa</u> | Bolt (M8X40mm)             | 2   |  |  |
| 4      | aaaaaaaa jo     | Bolt (M8X30mm)             | 10  |  |  |
| 5      | aanaaaaa (j     | Bolt (M8X25mm)             | 2   |  |  |
| 6      |                 | Washer                     | 21  |  |  |
| 7      |                 | Spring Washer              | 21  |  |  |
| 8      | () rannanas     | Screw (35mm)               | 9   |  |  |
| 9      |                 | Screwdriver                | 1   |  |  |
| (10)   |                 | Allen Key                  | 1   |  |  |
| 1      | (f)             | Screw (50mm)               | 2   |  |  |
| 12     | ţ               | Screw (20mm)               | 2   |  |  |
| (13)   | 00              | L-shape Metal<br>Brackets  | 4   |  |  |
| (14)   | $\bigcirc$      | Cabinet<br>Restraint Strap | 2   |  |  |