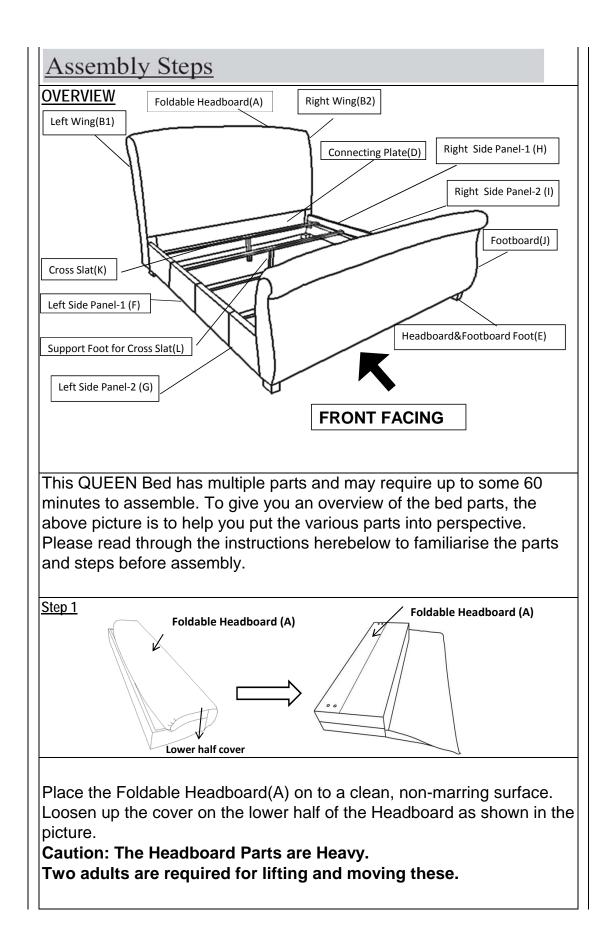

| 2   |  |  |
| 4      | aaaaaaaa jo     | Bolt (M8X30mm)             | 10  |  |  |
| 5      | aanaaaaa (j     | Bolt (M8X25mm)             | 2   |  |  |
| 6      |                 | Washer                     | 21  |  |  |
| 7      |                 | Spring Washer              | 21  |  |  |
| 8      | () rannanas     | Screw (35mm)               | 9   |  |  |
| 9      |                 | Screwdriver                | 1   |  |  |
| (10)   |                 | Allen Key                  | 1   |  |  |
| 1      | (f)             | Screw (50mm)               | 2   |  |  |
| 12     | ţ               | Screw (20mm)               | 2   |  |  |
| (13)   | 00              | L-shape Metal<br>Brackets  | 4   |  |  |
| (14)   | $\bigcirc$      | Cabinet<br>Restraint Strap | 2   |  |  |











Attach Left Side Panel-1 (F) to Left Side Panel-2 (G) using Bolt (1),Bolt(3), Bolt (5), Washer(6), Spring Washer(7) with Allen Key (10) as shown in the picture.

Repeat the same step to install the Right Side Panel-1 (H) to Right Side Panel-2 (I).