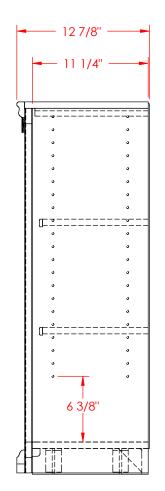

| Legends Furniture | Leo | ends | Fur | niture |
|-------------------|-----|------|-----|--------|
|-------------------|-----|------|-----|--------|

Part #SD6836Part Description:SD6836 Scottsdale Bookcase 13"Date:03/23/2011Material:AssemblyWidth:32 1/4"Height:36 1/8"Depth:12 7/8"Drawn By:DaveH