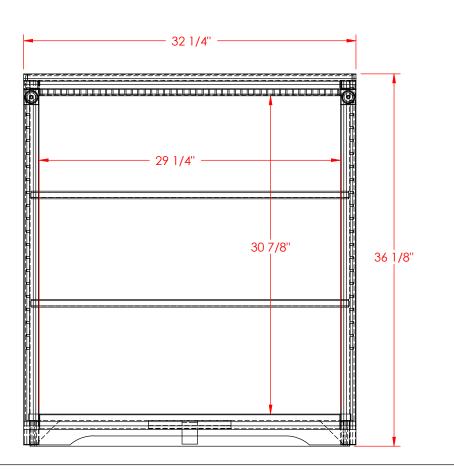

| Legends Furniture | Leo | ends | Fur | niture |
|-------------------|-----|------|-----|--------|
|-------------------|-----|------|-----|--------|

Part #SD6836Part Description:SD6836 Scottsdale Bookcase 13"Date:03/23/2011Material:AssemblyWidth:32 1/4"Height:36 1/8"Depth:12 7/8"Drawn By:DaveH