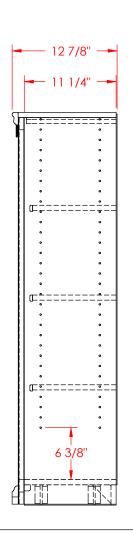

| Legends | <b>Furniture</b> |
|---------|------------------|
|---------|------------------|

Part #SD6848Part Description:SD6848 Scottsdale Bookcase 13"Date:03/23/2011Material:AssemblyWidth:32 1/4"Height:48 1/8"Depth:12 7/8"Drawn By:DaveH