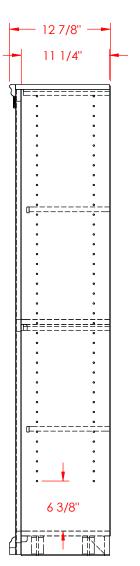

| Laganda Furnitura | Part # SD6860      | Part Description: SD6860 Scottsdale Bookcase 13" | Date: 03/23/2011 |
|-------------------|--------------------|--------------------------------------------------|------------------|
| Legends Furniture | Material: Assembly | Width: 32 1/4" Height: 60 1/8" Depth: 12 7/8"    | Drawn By: DaveH  |