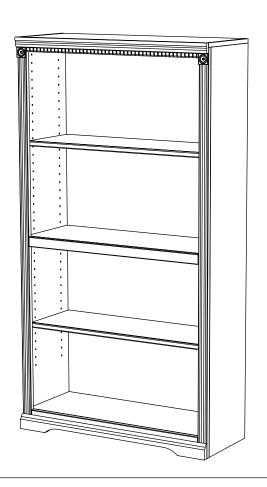

| Laganda Furnitura | Part # SD6860      | Part Description: SD6860 Scottsdale Bookcase 13" | Date: 03/23/2011 |
|-------------------|--------------------|--------------------------------------------------|------------------|
| Legends Furniture | Material: Assembly | Width: 32 1/4" Height: 60 1/8" Depth: 12 7/8"    | Drawn By: DaveH  |