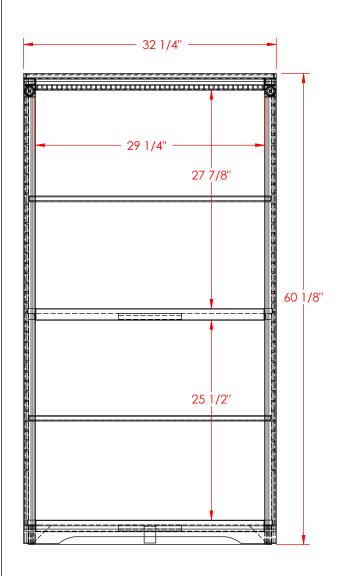

| Laganda Furnitura | Part # SD6860      | Part Description: SD6860 Scottsdale Bookcase 13" | Date: 03/23/2011 |
|-------------------|--------------------|--------------------------------------------------|------------------|
| Legends Furniture | Material: Assembly | Width: 32 1/4" Height: 60 1/8" Depth: 12 7/8"    | Drawn By: DaveH  |