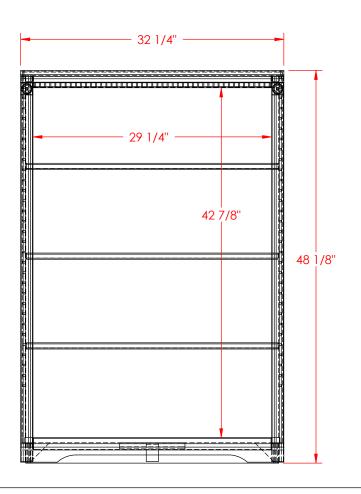

| Legends | <b>Furniture</b> |
|---------|------------------|
|---------|------------------|

Part #SD6848Part Description:SD6848 Scottsdale Bookcase 13"Date:03/23/2011Material:AssemblyWidth:32 1/4"Height:48 1/8"Depth:12 7/8"Drawn By:DaveH