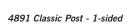

# CLASSIC MAILBOX POSTS FOR RURAL AND TOWNHOUSE MAILBOXES

Made of die cast aluminum, Salsbury bolt mounted classic mailbox posts are available in top mounted (#4890), 1-sided (#4891) and 2-sided (#4892) styles and can accommodate rural mailboxes (see pages 68-73) and townhouse mailboxes (see pages 74-75). 1-sided classic posts can be assembled with the mailbox mounted on either the right side or the left side. Optional in-ground mounting kits (#4896) easily attach to the base of classic posts and allow for in-ground applications. Classic mailbox posts feature a durable powder coated finish available in five (5) contemporary colors.

## **CLASSIC MAILBOX POSTS**

- bolt mounted
- post: 3-1/2" diameter x 58" H
- arm: 8-1/4" W x 3/8" H x 6" D
- base: 10" W x 10" D
- 25 lbs.
- \$150.00

Volume Discount Pricing
Available On-Line!

4892 Classic Post - 2-sided