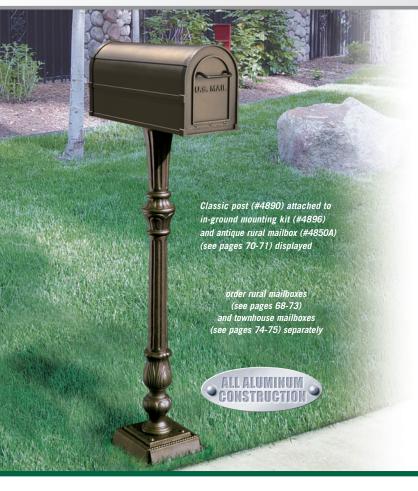

## Classic Mailbox Posts

# CLASSIC MAILBOX POSTS FOR RURAL AND TOWNHOUSE MAILBOXES

Made of die cast aluminum, Salsbury bolt mounted classic mailbox posts are available in top mounted (#4890), 1-sided (#4891) and 2-sided (#4892) styles and can accommodate rural mailboxes (see pages 68-73) and townhouse mailboxes (see pages 74-75). 1-sided classic posts can be assembled with the mailbox mounted on either the right side or the left side. Optional in-ground mounting kits (#4896) easily attach to the base of classic posts and allow for in-ground applications. Classic mailbox posts feature a durable powder coated finish available in five (5) contemporary colors.