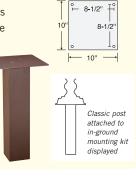

#### IN-GROUND MOUNTING KIT

Salsbury in-ground mounting kits (#4896) easily attach to the base of classic posts and allow for in-ground applications.

## 4896 In-ground mounting kit

- 3-1/2" W x 3-1/2" D x 16" H
- top: 10" W x 10" D
- 10 lbs.
- \$30.00