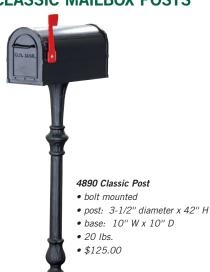

## **CLASSIC MAILBOX POSTS**

- bolt mounted
- post: 3-1/2" diameter x 58" H
- arm: 8-1/4" W x 3/8" H x 6" D
- base: 10" W x 10" D
- 25 lbs.
- \$150.00

Volume Discount Pricing
Available On-Line!

4892 Classic Post - 2-sided