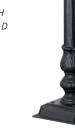

#### IN-GROUND MOUNTING KIT

Salsbury in-ground mounting kits (#4896) easily attach to the base of classic posts and allow for in-ground applications.

## 4896 In-ground mounting kit

- 3-1/2" W x 3-1/2" D x 16" H
- top: 10" W x 10" D
- 10 lbs.
- \$30.00