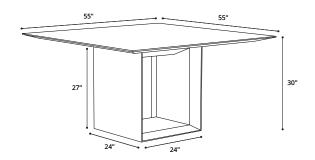

# **Greenwich Dining Table**

### **KEY FEATURES**

#### COLOR

The walnut veneer provides a classic luster across this expansive tabletop.

#### CUT

Finished edges on an ultra-thin top for a look that's almost impossibly elegant.

#### CRAFT

Mitre-folded joints provide a clean look and speak to this table's craftsmanship.



# **COLORS AVAILABLE**



Natural Oak

Walnut

## **DIMENSIONS**



## **SPECIFICATIONS**

Veneer

| MODEL    | ASSEMBLY |
|----------|----------|
| MEJ10005 | Moderate |

| WEIGHT                       | CUBIC FEET |
|------------------------------|------------|
| 260 lbs                      | 106        |
| MATERIALS                    | ORIGIN     |
| Composite Wood, Natural Wood | Brazil     |