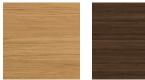

# **Greenwich Dining Table**

### **KEY FEATURES**

#### COLOR

The walnut veneer provides a classic luster across this expansive tabletop.

#### CUT

Finished edges on an ultra-thin top for a look that's almost impossibly elegant.

#### CRAFT

Mitre-folded joints provide a clean look and speak to this table's craftsmanship.



# **COLORS AVAILABLE**



Natural Oak

Walnut

## **DIMENSIONS**



## **SPECIFICATIONS**

Veneer

| MODEL    | ASSEMBLY |
|----------|----------|
| MEJ10005 | Moderate |

| WEIGHT                       | CUBIC FEET |
|------------------------------|------------|
| 260 lbs                      | 106        |
| MATERIALS                    | ORIGIN     |
| Composite Wood, Natural Wood | Brazil     |