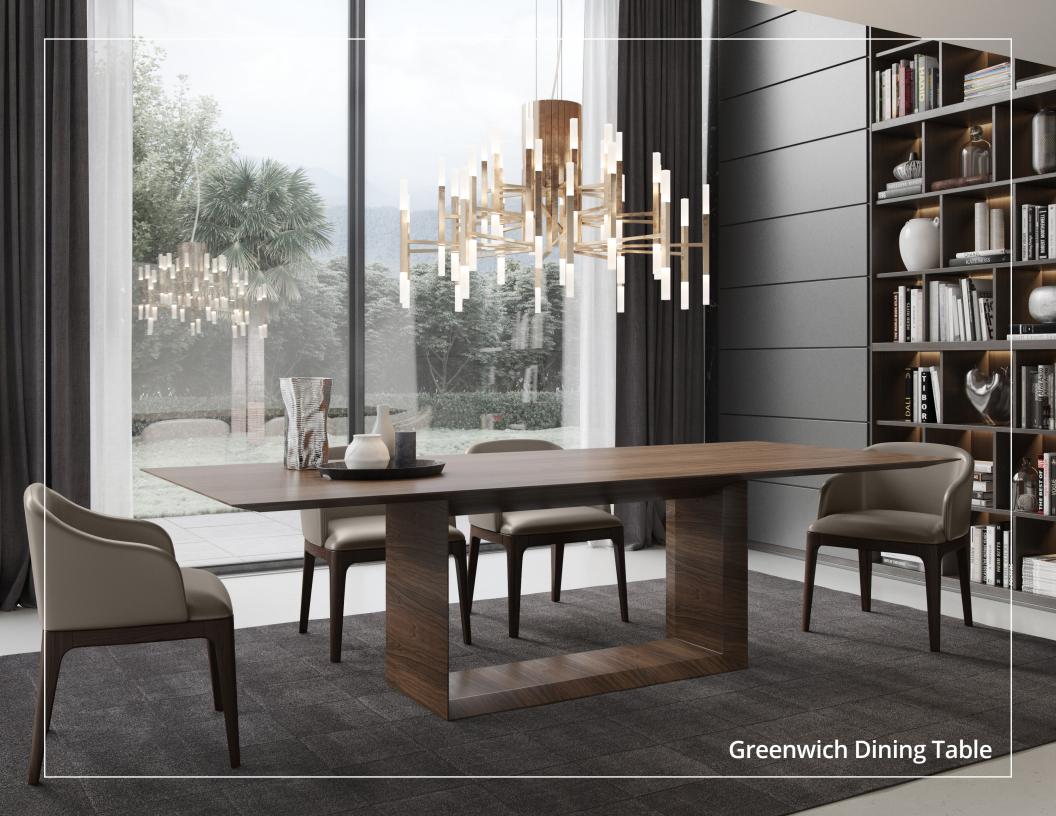

# **Greenwich Dining Table**

#### COLOR

The walnut veneer provides a classic luster across this expansive tabletop.

#### CUT

Finished edges on an ultra-thin top for a look that's almost impossibly elegant.

#### CRAFT

Mitre-folded joints provide a clean look and speak to this table's craftsmanship.