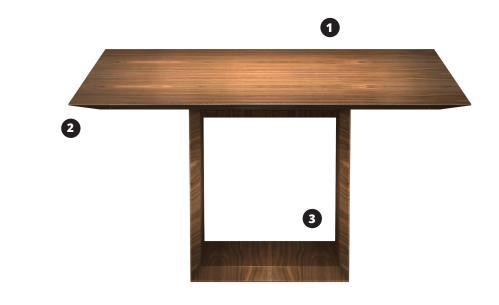

### **KEY FEATURES**

#### COLOR

The walnut veneer provides a classic luster across this expansive tabletop.

#### CUT

Finished edges on an ultra-thin top for a look that's almost impossibly elegant.

#### CRAFT

Mitre-folded joints provide a clean look and speak to this table's craftsmanship.