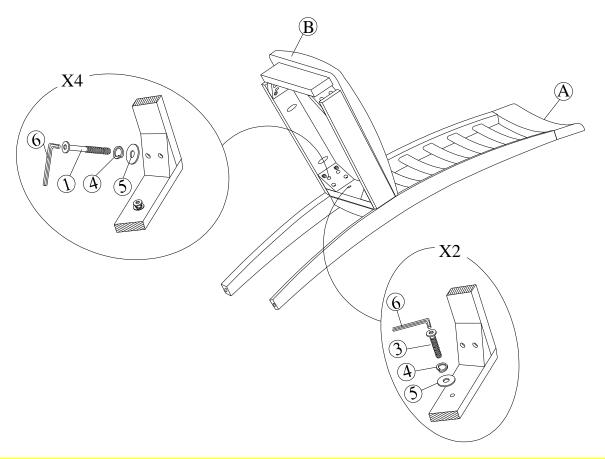

## STEP 1

Attach frame (B) to the back (A) by using bolts (3) and (1) and washers (4) and (5). Tighten with Allen Key (6).

Note: DO NOT tighten any of the bolts, until the chair is assembled, then put on a flat level surface to make sure the chair is level and then tighten the bolts.