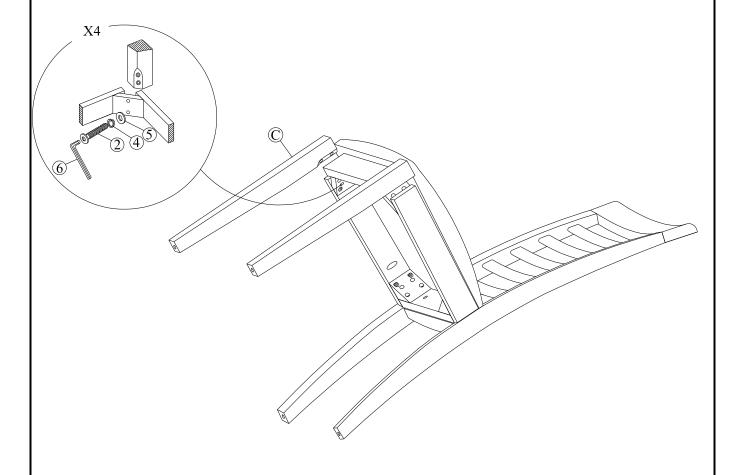

# STEP 2

Attach front legs (C) to the seat frame. Use bolts (2), washers (4) and (5) . Tighten with Allen Key (6).

.