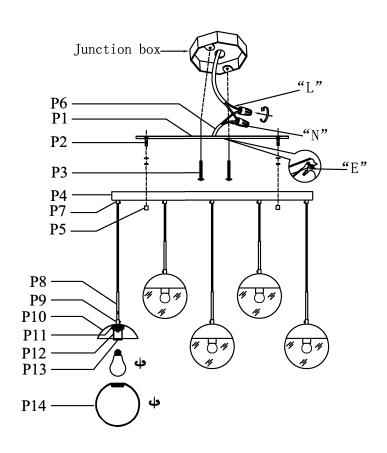

## Installation manual for: L41.5" W8" H9" L5 Installation instructions:

- 1. Black wire from ceiling(junction box) attaches to "L"wire from the fixture.
- 2. White wire from ceiling(junction box) attaches to "N"wire from the fixture.
- 3. "E" wire from the fixture is attaced to the mounting bracket and an additional "E" wire from the mounting bracket must be secured to the junction box.
- 4. Secure mounting bracket to the junction box.
- 5.Insert screws (P3) in side of top unit the mounting bracket.
- 6.Place the top suction plate(P4) on the hanging plate (P1) and Nut(P5) tightly.
- 7.Install E26 light source, no include bulb.
- 8. Place the glass cover (P14) on the semicircular cover (P10).

## PARTS LIST

| part | picture                                       | Description                    | Qty | Check | list |
|------|-----------------------------------------------|--------------------------------|-----|-------|------|
| P1   | <u>• • • • • • • • • • • • • • • • • • • </u> | L26" Mounting bracket          | 1   |       |      |
| P2   |                                               | Nipple                         | 2   |       |      |
| P3   | -                                             | 5/32-32 Screw                  | 2   |       |      |
| P4   |                                               | L36"W4.75"H1.5"<br>Canopy plat | 1   |       |      |
| P5   |                                               | Nut                            | 2   |       |      |
| P6   | ~                                             | Power Cord 1'<br>Black         | 1   |       |      |
| P7   |                                               | Car iron parts                 | 5   |       |      |
| P8   |                                               | L5. 24"Tube                    | 5   |       |      |
| P9   |                                               | Coupling                       | 5   |       |      |
| P10  |                                               | D7.28" Semicircular cover      | 5   |       |      |
| P11  |                                               | D2.16" Screw die               | 5   |       |      |
| P12  |                                               | Socket cover                   | 5   |       |      |
| P13  | 4                                             | E26 Socket                     | 5   |       |      |
| P14  | $\odot$                                       | D8" Clear Glass                | 5   |       |      |
|      |                                               |                                |     |       |      |
|      |                                               |                                |     |       |      |
|      |                                               |                                |     |       |      |
|      |                                               |                                |     |       |      |
|      |                                               |                                |     |       |      |
|      |                                               |                                |     |       |      |
|      |                                               |                                |     |       |      |
|      |                                               |                                |     |       |      |
|      |                                               |                                |     |       |      |
|      |                                               |                                |     |       |      |

L'' = Hot wire

"N" = Neutral wire

"E" = Ground wire