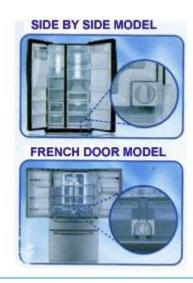

## How To Install BLUEFALL SM-DA29-00020b Filter:

Shut off the main water supply valve to the refrigerator

Remove old cartridge by grasping firmly and twisting counterclockwise 1/4 turn

Push new filter into the filter receiver and turn 1/4 turn clockwise until it locks