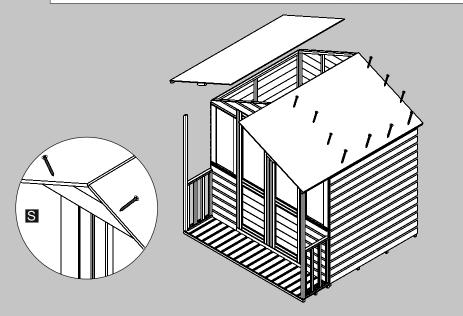

Forest Garden Ltd. Unit 288 Hartlebury Trading Estate, Hartlebury, Worcestershire, DY10 4JB

Place the roof sections on to the building so that the smaller 150mm blocks are at the front and the roof is flush at the back. Use  $4 \times 40$ mm screws to secure the roof to the side panels and  $6 \times (3.5 \times 30$ mm) screws to secure the roof section to the front and back panels.

Fix the roof section to the top of the 1508mm batten (N) with a single 50mm screw.

Place the 300mm angled block (S) underneath the two roof sections at the front of the apex.

9

Fix this in place screwing through each roof in to the block using  $2 \times (3.5 \times 30 \text{ mm})$  screws.