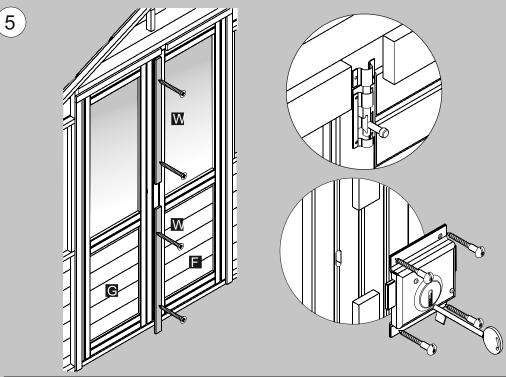

Fix both of the 800mm strips (W) to the inside of door (F) so they are flush with the top and bottom of the door and overhang the side by 20mm. Fix each strip in place using  $2 \times (3.5 \times 30 \text{ mm})$  screws.