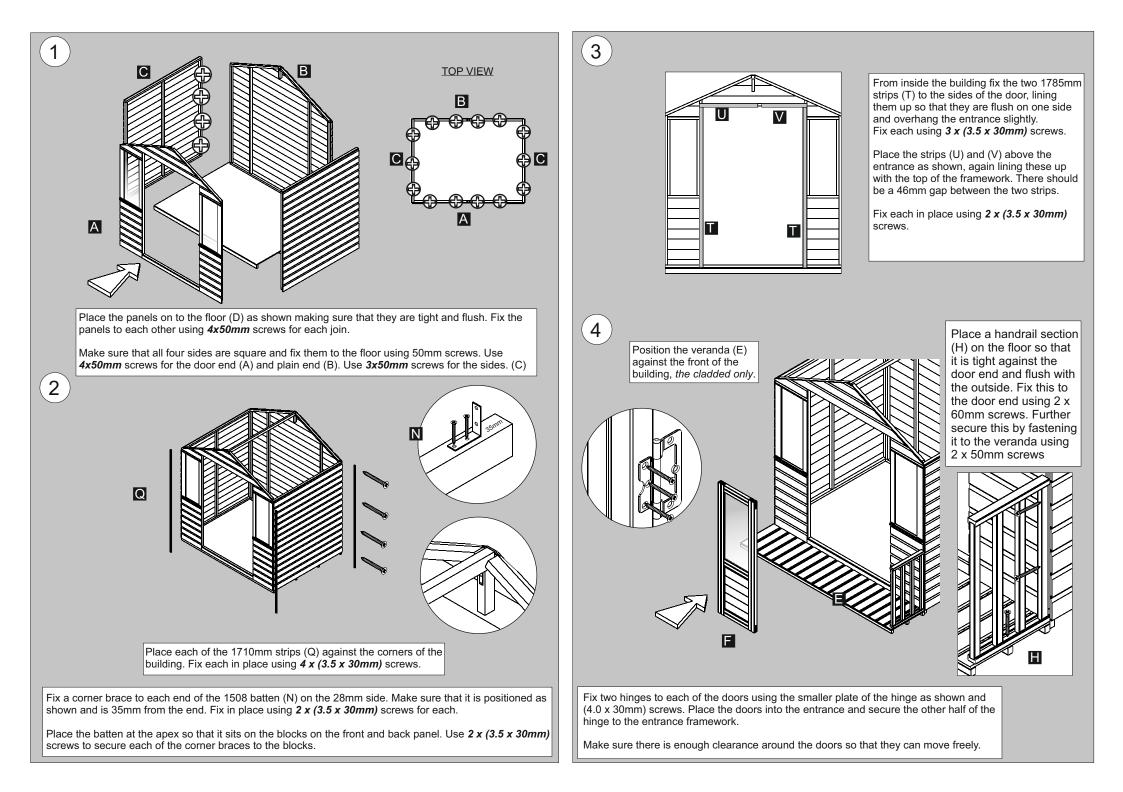

Fix both of the 800mm strips (W) to the inside of door (F) so they are flush with the top and bottom of the door and overhang the side by 20mm. Fix each strip in place using  $2 \times (3.5 \times 30 \text{ mm})$  screws.

Place the window (I) into the door end so that there is an equal gap each side before placing an 848mm (R) (*rebated*) batten on either side. The rebate should sit against the window.

Fix each batten in place using 3 x 50mm screws screwing into the door ends framework.

Place a 1732mm angled post (M) against the end of the handrail so that the pitch of the angle is towards the apex. Fix this in place using a corner bracket. Use  $2 \times 50$ mm screws to secure each bracket to the floor and  $2 \times (3.5 \times 30$ mm screws) to secure this to the post.

Further secure the post to rails using 2 x 50mm screws.

Place the roof sheet (J) on to a 2070mm batten (O) so that it sits on to the wider face and is flush with the sides. Fix using  $6 \times (3.5 \times 30 \text{ mm})$  screws spaced evenly.

fix one of the 150mm blocks (L) so this is flush with the roof sheet but is 380mm apart from the batten. Fix using 2 x ( $3.5 \times 30$ mm screws).

Repeat this for the other roof to make a left and right hand roof section.

Forest Garden Ltd. Unit 288 Hartlebury Trading Estate, Hartlebury, Worcestershire, DY10 4JB

Place the roof sections on to the building so that the smaller 150mm blocks are at the front and the roof is flush at the back. Use  $4 \times 40$ mm screws to secure the roof to the side panels and  $6 \times (3.5 \times 30$ mm) screws to secure the roof section to the front and back panels.

Fix the roof section to the top of the 1508mm batten (N) with a single 50mm screw.

Place the 300mm angled block (S) underneath the two roof sections at the front of the apex.

9

Fix this in place screwing through each roof in to the block using  $2 \times (3.5 \times 30 \text{ mm})$  screws.