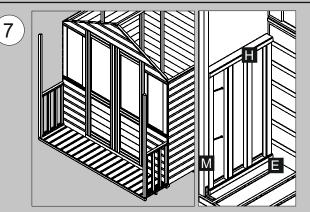

Place a 1732mm angled post (M) against the end of the handrail so that the pitch of the angle is towards the apex. Fix this in place using a corner bracket. Use  $2 \times 50$ mm screws to secure each bracket to the floor and  $2 \times (3.5 \times 30$ mm screws) to secure this to the post.