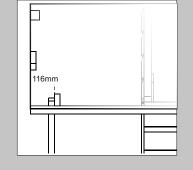

Position the remaining 150mm battens (K) against the inside of the roof so that it is tight against the veranda post (approximately 116mm). Fix the block to the roof using  $2 \times (3.5 \times 30 \text{ mm})$  screws, screwing down through the roof.