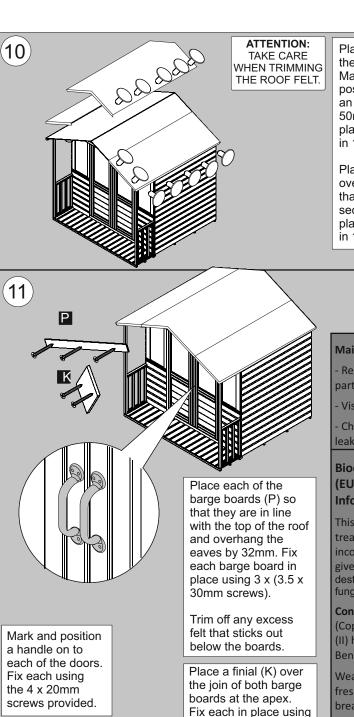

Fix both of the 800mm strips (W) to the inside of door (F) so they are flush with the top and bottom of the door and overhang the side by 20mm. Fix each strip in place using  $2 \times (3.5 \times 30 \text{ mm})$  screws.

Fix a shoot bolt to the top and bottom of the door. Fix the receiver to the framework between the two strips as illustrated. Use the 20mm black screws provided.

Still from inside the building line the lock up with the key hole in the door and fix using the 4 x 32mm black screws.

Place the window (I) into the door end so that there is an equal gap each side before placing an 848mm (R) (*rebated*) batten on either side. The rebate should sit against the window.

Fix each batten in place using 3 x 50mm screws screwing into the door ends framework.