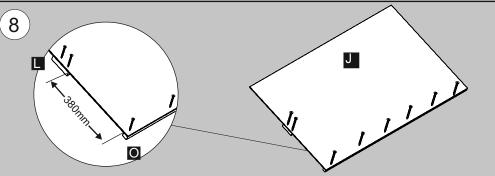

Further secure the post to rails using 2 x 50mm screws.

Place the roof sheet (J) on to a 2070mm batten (O) so that it sits on to the wider face and is flush with the sides. Fix using  $6 \times (3.5 \times 30 \text{ mm})$  screws spaced evenly.

fix one of the 150mm blocks (L) so this is flush with the roof sheet but is 380mm apart from the batten. Fix using 2 x ( $3.5 \times 30$ mm screws).

Repeat this for the other roof to make a left and right hand roof section.