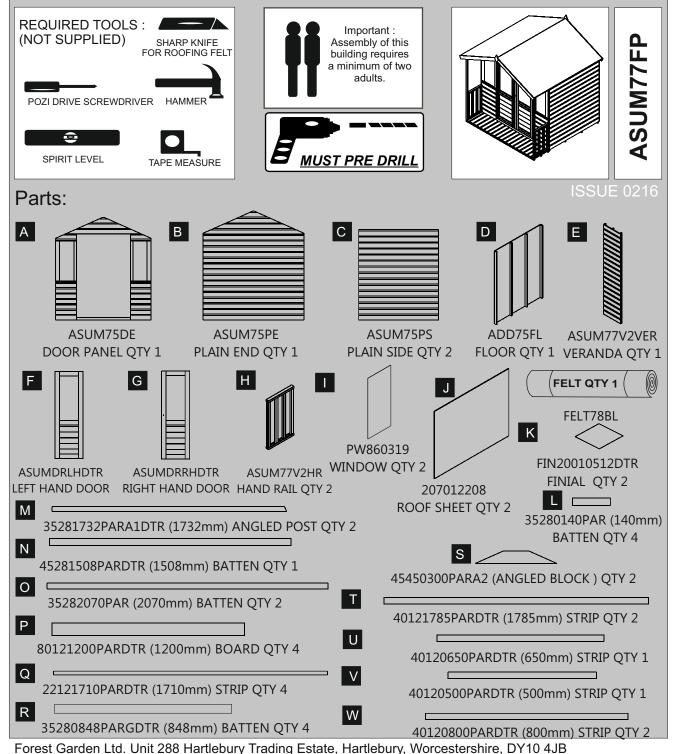

| Fixing Pack (ASUM77FP)                                                                                                                                                                                                                                                                                                                                                                                                                                                                                                                                                                                                                                                                                                                                                                                                                                                                                                                                                                                                                                                                                                                                                                                                                                                                                                                                                                                                                                                                                                                                                                                                                                                                                                                                                                                                                                                                                                                                                                                                                                                                                                         | Not to Scale                                                                    |
|--------------------------------------------------------------------------------------------------------------------------------------------------------------------------------------------------------------------------------------------------------------------------------------------------------------------------------------------------------------------------------------------------------------------------------------------------------------------------------------------------------------------------------------------------------------------------------------------------------------------------------------------------------------------------------------------------------------------------------------------------------------------------------------------------------------------------------------------------------------------------------------------------------------------------------------------------------------------------------------------------------------------------------------------------------------------------------------------------------------------------------------------------------------------------------------------------------------------------------------------------------------------------------------------------------------------------------------------------------------------------------------------------------------------------------------------------------------------------------------------------------------------------------------------------------------------------------------------------------------------------------------------------------------------------------------------------------------------------------------------------------------------------------------------------------------------------------------------------------------------------------------------------------------------------------------------------------------------------------------------------------------------------------------------------------------------------------------------------------------------------------|---------------------------------------------------------------------------------|
| Press Lock set                                                                                                                                                                                                                                                                                                                                                                                                                                                                                                                                                                                                                                                                                                                                                                                                                                                                                                                                                                                                                                                                                                                                                                                                                                                                                                                                                                                                                                                                                                                                                                                                                                                                                                                                                                                                                                                                                                                                                                                                                                                                                                                 | Tower Bolt Qty 2<br>upplied with 6 x 20mm screws)<br>Qty 4                      |
| Qty 1<br>Handle Qty 2                                                                                                                                                                                                                                                                                                                                                                                                                                                                                                                                                                                                                                                                                                                                                                                                                                                                                                                                                                                                                                                                                                                                                                                                                                                                                                                                                                                                                                                                                                                                                                                                                                                                                                                                                                                                                                                                                                                                                                                                                                                                                                          |                                                                                 |
| (supplied with 20mm screws) Turn Butte<br>Qty 2<br>℃ ℃ ⊖ ∞                                                                                                                                                                                                                                                                                                                                                                                                                                                                                                                                                                                                                                                                                                                                                                                                                                                                                                                                                                                                                                                                                                                                                                                                                                                                                                                                                                                                                                                                                                                                                                                                                                                                                                                                                                                                                                                                                                                                                                                                                                                                     | H Corner Brace<br>$H$ $H$ $\infty$ Qty 4                                        |
| x 30mm Screws Qty 79<br>x 30mm Screws Qty 79<br>x 30mm Screws Qty 24<br>x 40mm Screws Qty 8<br>x 40mm Screws Qty 8<br>x 40mm Screws Qty 8<br>0 x 30mm Zinc<br>Screws Oty 2                                                                                                                                                                                                                                                                                                                                                                                                                                                                                                                                                                                                                                                                                                                                                                                                                                                                                                                                                                                                                                                                                                                                                                                                                                                                                                                                                                                                                                                                                                                                                                                                                                                                                                                                                                                                                                                                                                                                                     | Screws Qty 5<br>screws Qty 58<br>ty 120<br>ty 120<br>screw Qty 5<br>screw Qty 5 |
| Detection of the series of the | x 60mm<br>x 50mm<br>x 50mm<br>x 32mm                                            |
| $\square \longleftrightarrow \longleftrightarrow 4 + \boxdot 4$                                                                                                                                                                                                                                                                                                                                                                                                                                                                                                                                                                                                                                                                                                                                                                                                                                                                                                                                                                                                                                                                                                                                                                                                                                                                                                                                                                                                                                                                                                                                                                                                                                                                                                                                                                                                                                                                                                                                                                                                                                                                |                                                                                 |