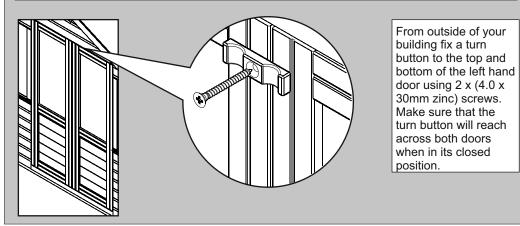

Fix a shoot bolt to the top and bottom of the door. Fix the receiver to the framework between the two strips as illustrated. Use the 20mm black screws provided.

Still from inside the building line the lock up with the key hole in the door and fix using the 4 x 32mm black screws.