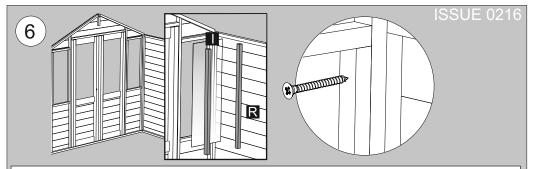

Place the window (I) into the door end so that there is an equal gap each side before placing an 848mm (R) (*rebated*) batten on either side. The rebate should sit against the window.

Fix each batten in place using 3 x 50mm screws screwing into the door ends framework.