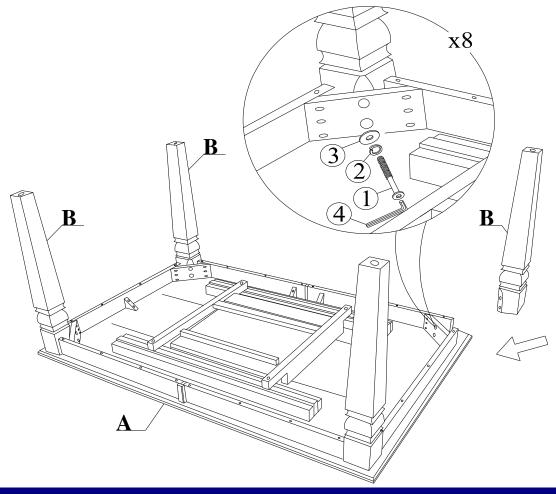

# STEP 1

Attach legs (B) to the top (A) with Bolts (1) and washers (2), (3). Tighten with the Allen Key (4).