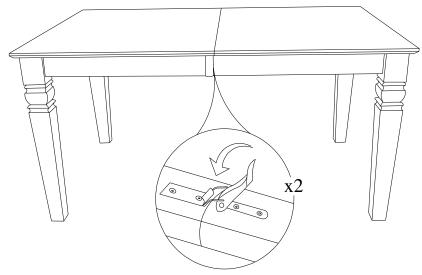

## STEP 2

Unlock the table top from both sides underneath of the top as show below. Pull the 2 parts of the table top apart..