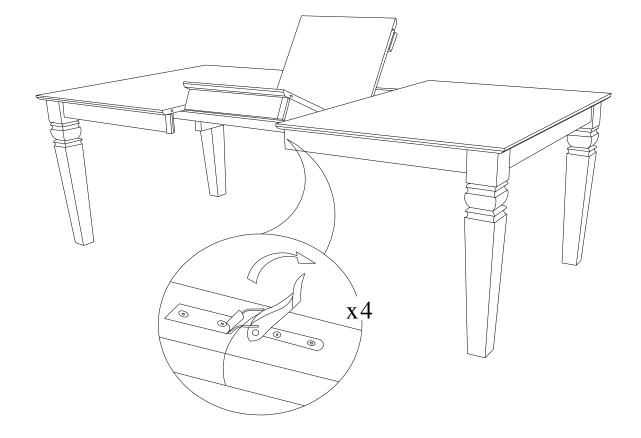

# STEP 3

Place the leaves in the center of the open table top. Push the table top closed. Lock the mechanism underneath 2 sides of the table top as shown below.