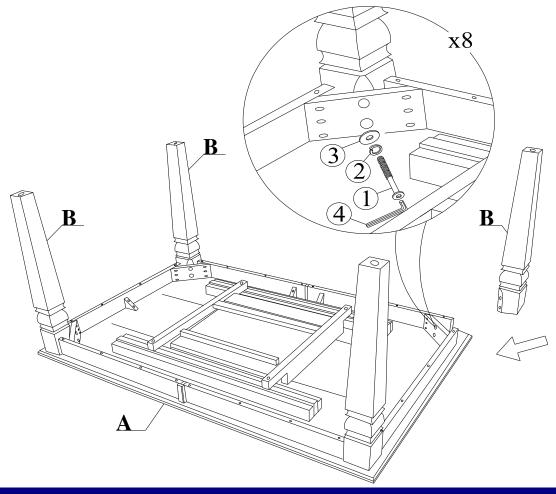

# STEP 1

Attach legs (B) to the top (A) with Bolts (1) and washers (2), (3). Tighten with the Allen Key (4).

#### **HARDWARE LIST**

When unpacking, please be careful not to discard any parts with the packaging. Before continuing, please make sure you have all of the following hardware:

| NO | Description                  | Qty | Sketch | NO | Description         | Qty | Sketch |
|----|------------------------------|-----|--------|----|---------------------|-----|--------|
| 1  | Bolt<br>(M8x70)              | 8   |        | 2  | Lock washer         | 8   |        |
|    |                              |     |        |    | (Ф8.5xФ11mm)        |     |        |
| 3  | Flat Washer<br>( Φ8.5xΦ19mm) | 8   |        | 4  | Allen key<br>(M4mm) | 1   |        |

#### **PART LIST**

When unpacking, please be careful not to discard any parts with the packaging. Before continuing, please make sure you have the following parts:

| NO | Description | Qty | Sketch | NO | Description | Qty | Sketch |
|----|-------------|-----|--------|----|-------------|-----|--------|
| А  | Тор         | 1   |        | В  | Table Leg   | 4   |        |