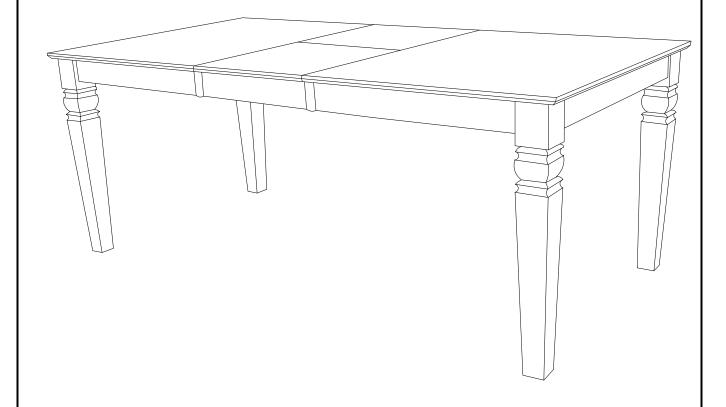

### **ASSEMBLY INSTRUCTIONS**

Description: COUNTER HEIGHT TABLE 18" CENTER LEAF

Dimension: W.40"x D.60"(78")x H.36"

Cube Size : 62.5"x42.5"x 6.5" NW: 96.8 LBS (Top) GW: 101.2 LBS

Cube Size : 36.9"x13.7"x4" NW: 33 LBS (Leg) GW: 35.2 LBS

COUNTER HEIGHT TABLE 18" CENTER LEAF