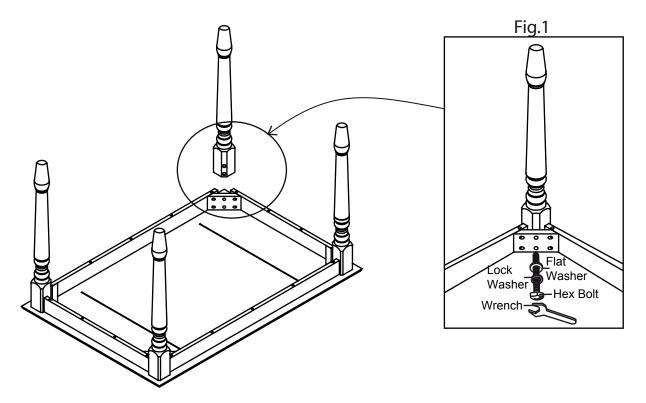

#### STEP 1

- 1.1-Turn the Table Top upside down on a soft protective surface such as carpet or other soft material.
- 1.2- Attach the Table leg to the corner of the apron using the provided hardware as shown in Fig 1.
- 1.3- Repeat Step1.2 for the 3 remaining Table legs.

### STEP 2

- 2.1- Turn table to uprigtht position.
- 2.2- Once table is fully balance fully tighten all bolts.