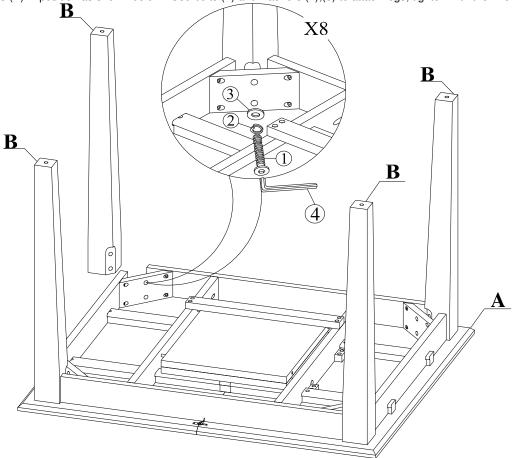

## STEP 1

Place legs (B) in position as shown below. Use bolts (1) and washers (2),(3) to attach legs, tighten with the Allen key (4).