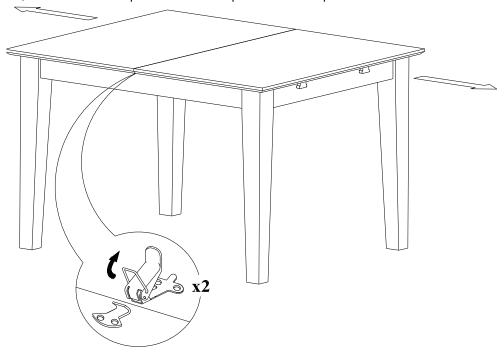

### STEP 2

Stand the table, unlock the table top underneath and pull the 2 side tops to outside direction.

RECTANGULAR TABLE 36"x54"WITH 12" BUTTERFLY LEAF