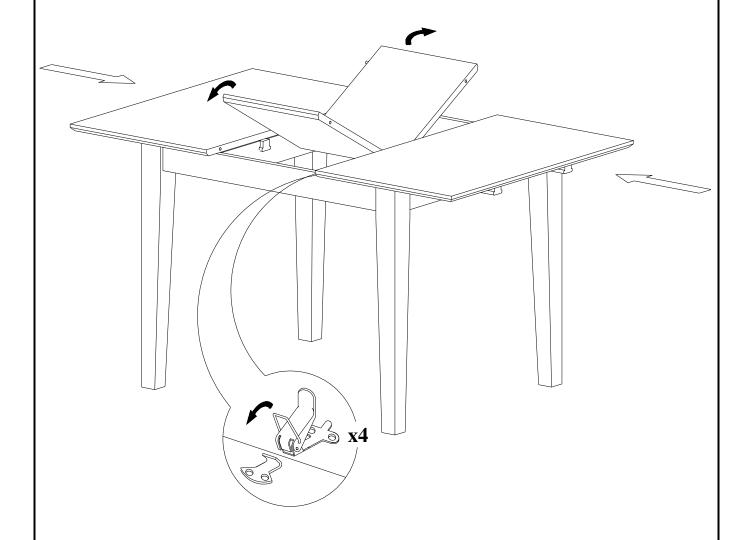

#### STEP 3

Fold the center leaf top and put it underneath, or spread it as your demand, then lock the top as below image.