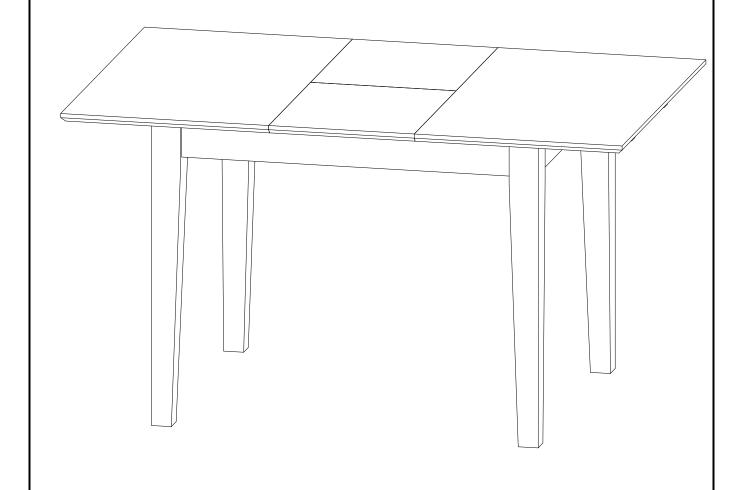

# **ASSEMBLY INSTRUCTIONS**

Description : RECTANGULAR TABLE 36"x54"WITH 12" BUTTERFLY LEAF

Dimension : W.36" x D.42"(54") x H.30"

Cube size : 44.8"x38.3"x 5.5" NW: 63.8 LBS

GW: 70.4 LBS

RECTANGULAR TABLE 36"x54"WITH 12" BUTTERFLY LEAF