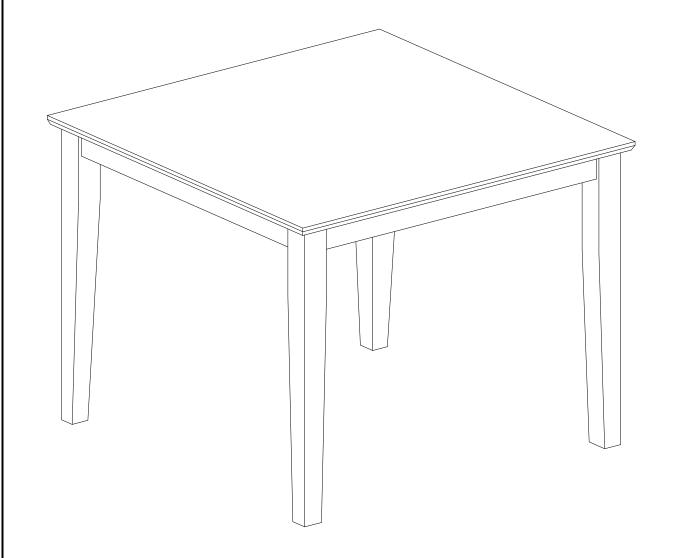

# **ASSEMBLY INSTRUCTIONS**

Description: TABLE

Dimension: 36"Wx36"Dx30"H

Cube Size : 38.9"x38.9"x5.5" NW: 48.4 LBS

GW: 55 LBS

**TABLE** 