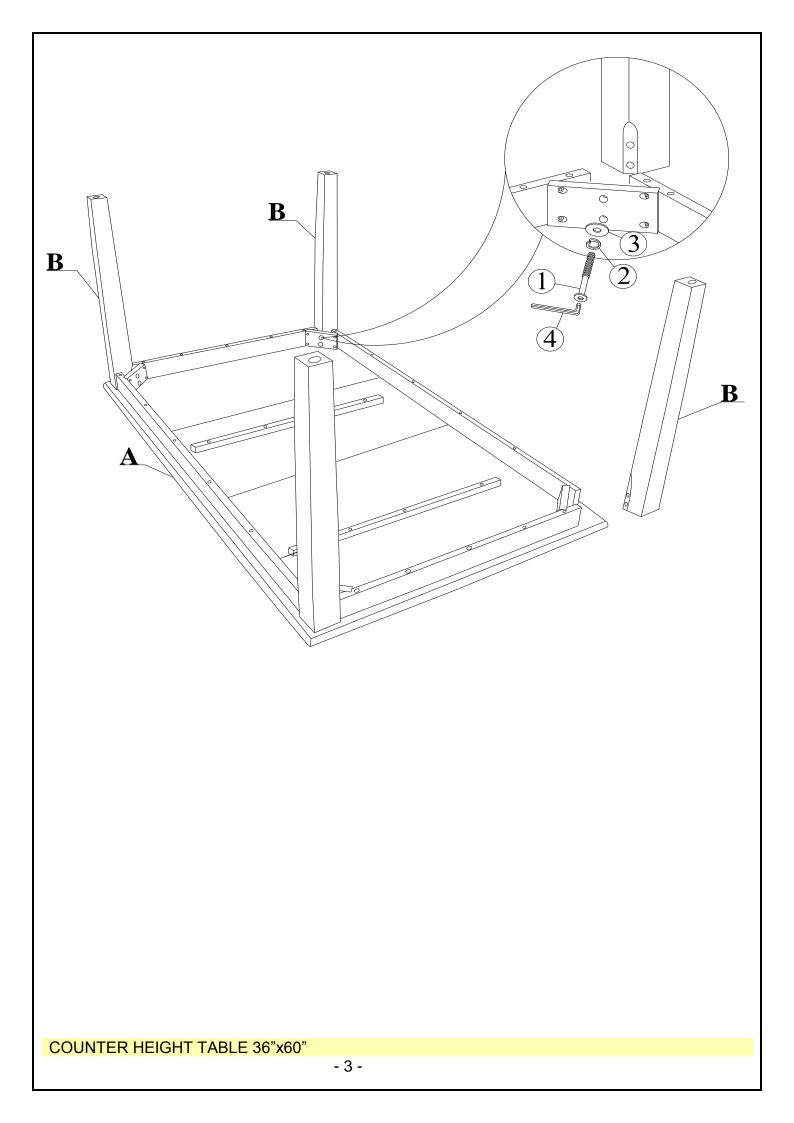

## STEP 1

Attach legs (B) to the top (A) with Bolts (1) and washers (2), (3). Tighten with the Allen Key (4).