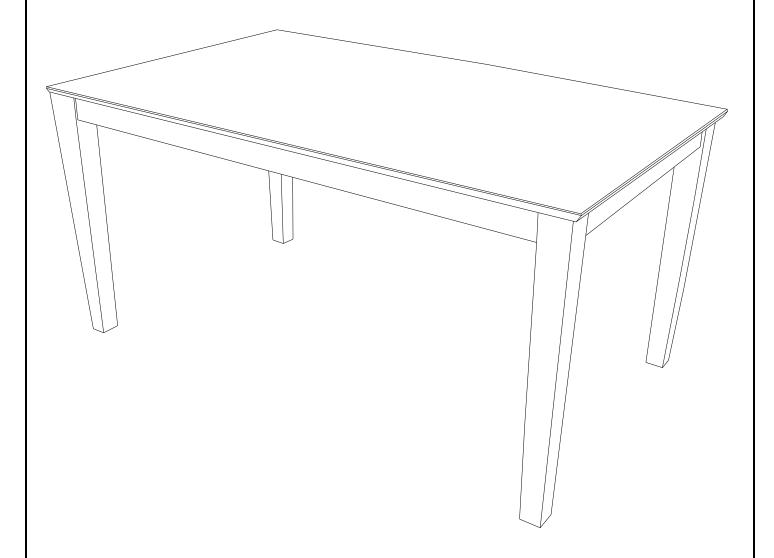

## **ASSEMBLY INSTRUCTIONS**

Description : COUNTER HEIGHT TABLE 36"x60"

Dimension: 36"Wx60"Dx36"H

Cube Size : 62.9"x38.9"x4.5" NW: 68.2 LBS

GW: 74.8 LBS

**COUNTER HEIGHT TABLE 36"x60"** 

If hardware is missing or you have difficulty assembling this product, please call for us.