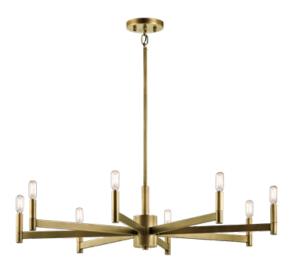

## 8 Light Chandelier in Natural Brass

## **Product Description:**

This 8 light chandelier in Natural Brass from the soft contemporary collection is ideal anywhere you want a modern touch. The simple, sleek lines create a stylish accent for your home.