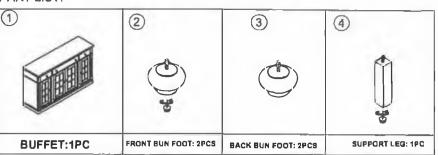

## **DESCRIPTION: BUFFET**

Thank you for purchasing this quality product. Be sure to check all packing material carefully for small parts which may have come loose inside the carton during shipment. Identify and count all parts and compare with the parts List Below:

|                                                                                  | HARDWARE LIST |            |                             |       |
|----------------------------------------------------------------------------------|---------------|------------|-----------------------------|-------|
|                                                                                  | NO.           | Drawing    | Description                 | Q'ty  |
| The box of bun foot and                                                          | Α             | $\bigcirc$ | Furniture Tipping Restraint | 1 Set |
| support leg are put in a box attached underneath the bottom panel of the buffet. |               |            |                             |       |

- Note: The box of bun foot and
- 1. Remove bun foot and support leg from inner box and secure bun foot support as shown on drawing.

Made in VietNam