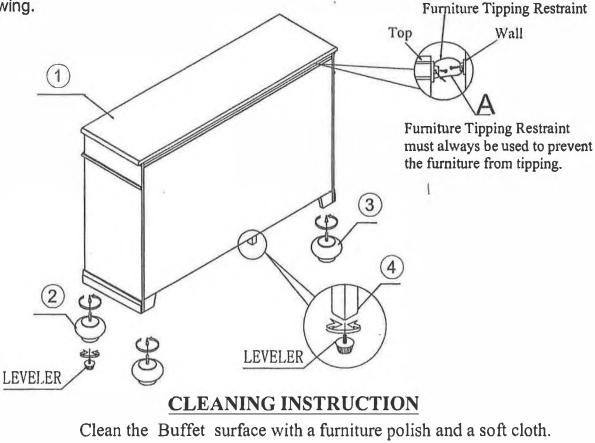

|                                                                                  | HARDWARE LIST |            |                             |       |
|----------------------------------------------------------------------------------|---------------|------------|-----------------------------|-------|
|                                                                                  | NO.           | Drawing    | Description                 | Q'ty  |
| The box of bun foot and                                                          | Α             | $\bigcirc$ | Furniture Tipping Restraint | 1 Set |
| support leg are put in a box attached underneath the bottom panel of the buffet. |               |            |                             |       |

- Note: The box of bun foot and
- 1. Remove bun foot and support leg from inner box and secure bun foot support as shown on drawing.

Made in VietNam