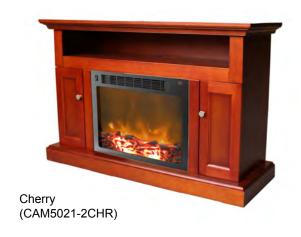

Available in Cherry (CAM5021-2CHR), Mahogany (CAM5021-2MAH), Teak (CAM5021-2TEK) and White (CAM5021-2WHT)