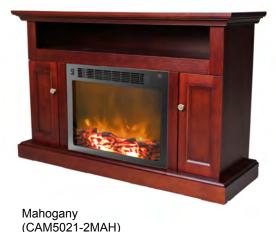

Available in Cherry (CAM5021-2CHR), Mahogany (CAM5021-2MAH), Teak (CAM5021-2TEK) and White (CAM5021-2WHT)