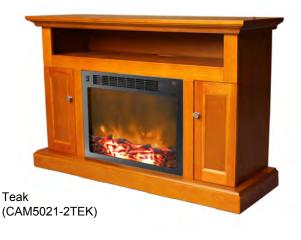

Available in Cherry (CAM5021-2CHR), Mahogany (CAM5021-2MAH), Teak (CAM5021-2TEK) and White (CAM5021-2WHT)