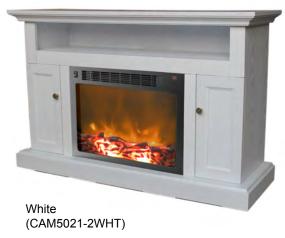

Available in Cherry (CAM5021-2CHR), Mahogany (CAM5021-2MAH), Teak (CAM5021-2TEK) and White (CAM5021-2WHT)